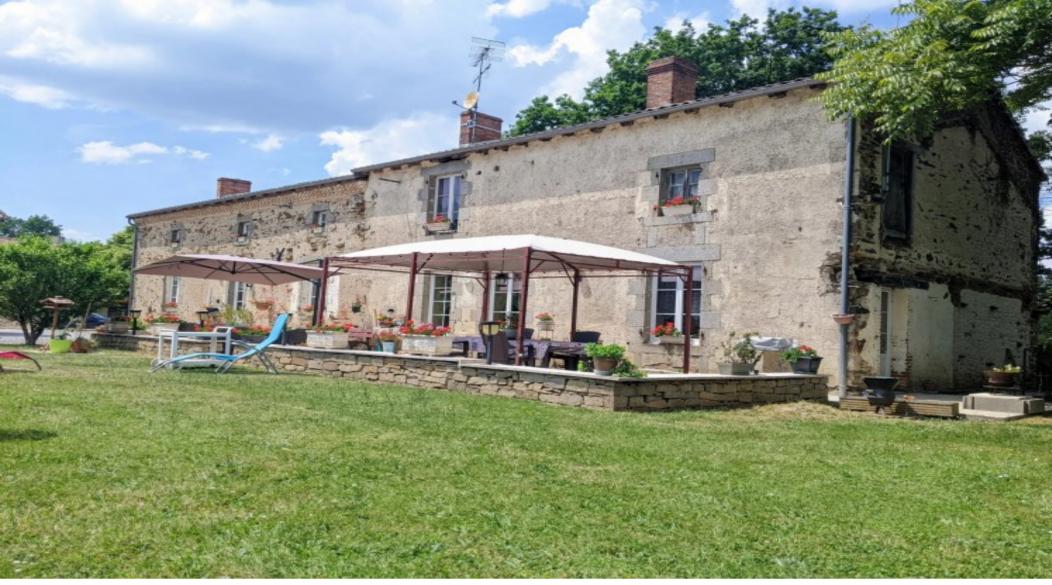

## Delightful spacious stone farmhouse,

€235,400

87320, Bussière-Poitevine, Haute-Vienne, Nouvelle-Aquitaine

Ref: BVI68957

\* Available \* 4 Beds \* 2 Baths

Delightful spacious stone farmhouse

## **Property Description**

We are delighted to offer for sale this beautifully renovated stone farmhouse in a small hamlet just 10 minutes from Bellac.

This property offers the principal farmhouse with a large lounge with bar, dining room and kitchen on the ground floor and 2/3 bedrooms, a bathroom and shower room on the first floor.Â

Attached there is an apartment with separate entrance that could easily be finished and run as a 2 bedroom guesthouse.

Outside you will find a charming garden with a large barn and a second outbuilding and to the front of the property you will find an outdoor dining area and patio for you to sit and enjoy those summer evenings.