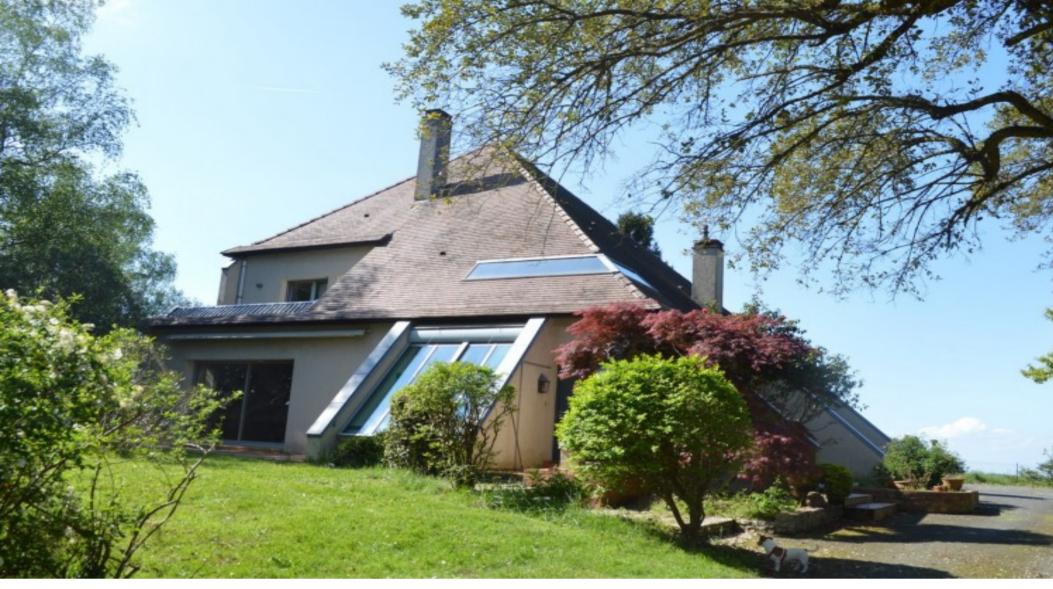

## Beautiful modern property with 2400m2 garden,

€399,000

64300, Orthez, Pyrénées-Atlantiques, Nouvelle-Aquitaine

Ref: 1835

\* Available \* 3 Beds \* 1 Bath

A beautifully modern villa, located just minutes from the centre of the medieval market town of Orthez. The property is accessed by a private driveway leading to the east side of the house, where the ...

## **Property Description**

A beautifully modern villa, located just minutes from the centre of the medieval market town of Orthez. The property is accessed by a private driveway leading to the east side of the house, where the garage and three carports are located. The interior floor plan of the property flows seamlessly, with the entrance hall leading to a large bright living room. The 74m2 reception room is divided into a sitting room and dining room area, with a feature fireplace and two patio doors accessing the south garden and east facing garden to the rear. To the right of the living room is the kitchen, with utility room, and the stairs leading up to the first floor. There is a small open landing, currently used as an office. The long corridor provides access to three double bedrooms, one of which has access to the south-facing balcony, a bathroom with bath and shower and separate toilet. The ground floor and first floor benefit from underfloor-heating.