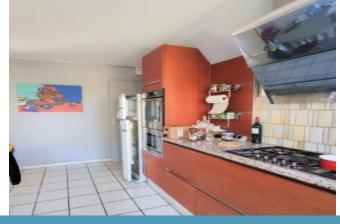

## **Property Description**

A beautifully modern villa, located just minutes from the centre of the medieval market town of Orthez. The property is accessed by a private driveway leading to the east side of the house, where the garage and three carports are located. The interior floor plan of the property flows seamlessly, with the entrance hall leading to a large bright living room. The 74m2 reception room is divided into a sitting room and dining room area, with a feature fireplace and two patio doors accessing the south garden and east facing garden to the rear. To the right of the living room is the kitchen, with utility room, and the stairs leading up to the first floor. There is a small open landing, currently used as an office. The long corridor provides access to three double bedrooms, one of which has access to the south-facing balcony, a bathroom with bath and shower and separate toilet. The ground floor and first floor benefit from underfloor-heating.