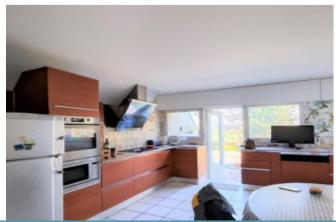

## **Property Description**

A beautifully modern villa, located just minutes from the centre of the medieval market town of Orthez. The property is accessed by a private driveway leading to the east side of the house, where the garage and three carports are located. The interior floor plan of the property flows seamlessly, with the entrance hall leading to a large bright living room. The 74m2 reception room is divided into a sitting room and dining room area, with a feature fireplace and two patio doors accessing the south garden and east facing garden to the rear. To the right of the living room is the kitchen, with utility room, and the stairs leading up to the first floor. There is a small open landing, currently used as an office. The long corridor provides access to three double bedrooms, one of which has access to the south-facing balcony, a bathroom with bath and shower and separate toilet. The ground floor and first floor benefit from underfloor-heating.