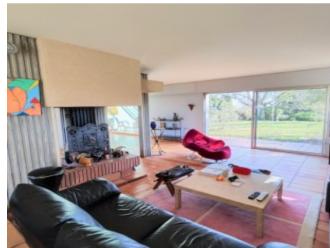

## **Property Description**

A beautifully modern villa, located just minutes from the centre of the medieval market town of Orthez. The property is accessed by a private driveway leading to the east side of the house, where the garage and three carports are located. The interior floor plan of the property flows seamlessly, with the entrance hall leading to a large bright living room. The 74m2 reception room is divided into a sitting room and dining room area, with a feature fireplace and two patio doors accessing the south garden and east facing garden to the rear. To the right of the living room is the kitchen, with utility room, and the stairs leading up to the first floor. There is a small open landing, currently used as an office. The long corridor provides access to three double bedrooms, one of which has access to the south-facing balcony, a bathroom with bath and shower and separate toilet. The ground floor and first floor benefit from underfloor-heating.