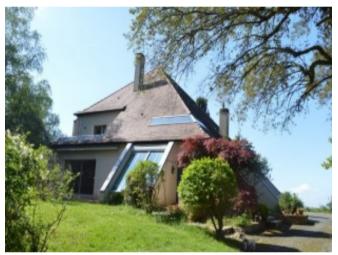

## Beautiful modern property with 2400m2 garden,

€399,000

64300, Orthez, Pyrénées-Atlantiques, Nouvelle-Aquitaine

Ref: 1835

\* Available \* 3 Beds \* 1 Bath

A beautifully modern villa, located just minutes from the centre of the medieval market town of Orthez. The property is accessed by a private driveway leading to the east side of the house, where the ...

## **Property Description**

A beautifully modern villa, located just minutes from the centre of the medieval market town of Orthez. The property is accessed by a private driveway leading to the east side of the house, where the garage and three carports are located. The interior floor plan of the property flows seamlessly, with the entrance hall leading to a large bright living room. The 74m2 reception room is divided into a sitting room and dining room area, with a feature fireplace and two patio doors accessing the south garden and east facing garden to the rear. To the right of the living room is the kitchen, with utility room, and the stairs leading up to the first floor. There is a small open landing, currently used as an office. The long corridor provides access to three double bedrooms, one of which has access to the south-facing balcony, a bathroom with bath and shower and separate toilet. The ground floor and first floor benefit from underfloor-heating.