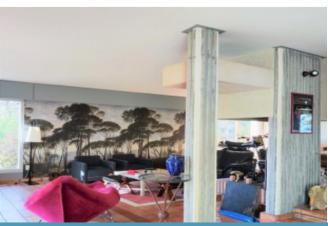

## **Property Description**

A beautifully modern villa, located just minutes from the centre of the medieval market town of Orthez. The property is accessed by a private driveway leading to the east side of the house, where the garage and three carports are located. The interior floor plan of the property flows seamlessly, with the entrance hall leading to a large bright living room. The 74m2 reception room is divided into a sitting room and dining room area, with a feature fireplace and two patio doors accessing the south garden and east facing garden to the rear. To the right of the living room is the kitchen, with utility room, and the stairs leading up to the first floor. There is a small open landing, currently used as an office. The long corridor provides access to three double bedrooms, one of which has access to the south-facing balcony, a bathroom with bath and shower and separate toilet. The ground floor and first floor benefit from underfloor-heating.