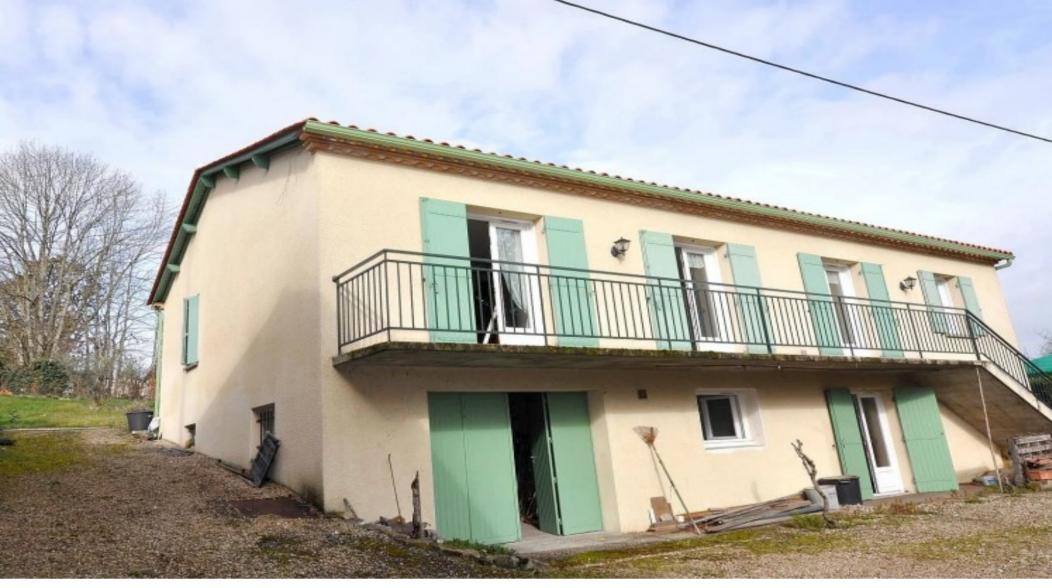

## Town house 120 m<sup>2</sup> and flat T1 36 m<sup>2</sup>,

**€172,800** 

24600, Ribérac, Dordogne, Nouvelle-Aquitaine

Ref: BVI69358

\* Available \* 3 Beds \* 1 Bath

Town house 120 m<sup>2</sup> and flat T1 36 m<sup>2</sup>

## **Property Description**

This house was built in 1998 and includes a 120 mÂ<sup>2</sup> flat on the ground floor and a 36 mÂ<sup>2</sup> flat on the first floor.

Services: mains drainage - gas central heating - double glazing - PVC windows - electric gate - water softener.

This property has 3 bedrooms - 1 lounge/dining room with fireplace - a living room (T1) - a bathroom and a shower room - a large garage in the basement with workshop/ cellar.

All in very good condition. Shops within 300 metres of Ribérac town centre.