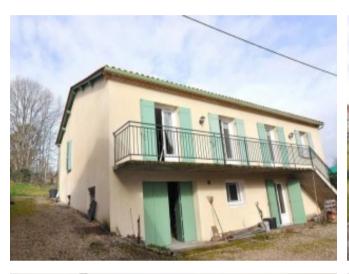

## Town house 120 m<sup>2</sup> and flat T1 36 m<sup>2</sup>,

**€172,800** 

24600, Ribérac, Dordogne, Nouvelle-Aquitaine

Ref: BVI69358

\* Available \* 3 Beds \* 1 Bath

Town house 120 m<sup>2</sup> and flat T1 36 m<sup>2</sup>

## **Property Description**

This house was built in 1998 and includes a 120 mÂ<sup>2</sup> flat on the ground floor and a 36 mÂ<sup>2</sup> flat on the first floor.

Services: mains drainage - gas central heating - double glazing - PVC windows - electric gate - water softener.

This property has 3 bedrooms - 1 lounge/dining room with fireplace - a living room (T1) - a bathroom and a shower room - a large garage in the basement with workshop/ cellar.

All in very good condition. Shops within 300 metres of Ribérac town centre.