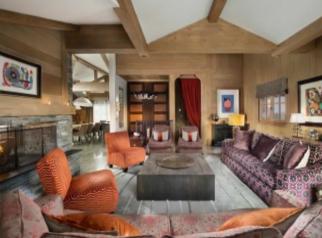

## **Property Description**

This luxurious chalet is located in the highly sought after Bellecote area of Courchevel 1850, with direct access to the ski slopes, benefiting from both ski-in and ski-out access. The ideal location of the chalet also allows you to enjoy the picturesque mountain views from the many balconies, the perfect way to start and end your day.

Built over 5 floors, this south facing 6 en-suite bedroom chalet offers approx. 600 sq.m of living space and has been constructed to the highest quality.

The chalet features a beautiful fireplace, a spa area with a swimming pool, jacuzzi, steam room and relaxation corner, massage room, fitness room, ski room and cinema room.