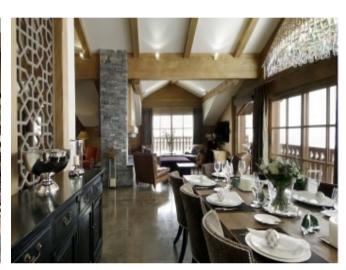

Built over 5 floors, this south facing 6 en-suite bedroom chalet offers approx. 600 sq.m of living space and has been constructed to the highest quality.

The chalet features a beautiful fireplace, a spa area with a swimming pool, jacuzzi, steam room and relaxation corner, massage room, fitness room, ski room and cinema room.