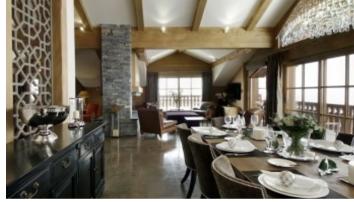

Built over 5 floors, this south facing 6 en-suite bedroom chalet offers approx. 600 sq.m of living space and has been constructed to the highest quality.

The chalet features a beautiful fireplace, a spa area with a swimming pool, jacuzzi, steam room and relaxation corner, massage room, fitness room, ski room and cinema room.