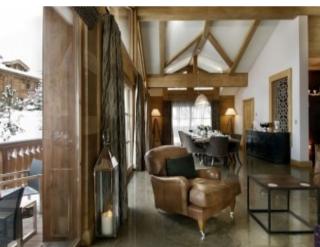

## **Property Description**

This luxurious chalet is located in the highly sought after Bellecote area of Courchevel 1850, with direct access to the ski slopes, benefiting from both ski-in and ski-out access. The ideal location of the chalet also allows you to enjoy the picturesque mountain views from the many balconies, the perfect way to start and end your day.

Built over 5 floors, this south facing 6 en-suite bedroom chalet offers approx. 600 sq.m of living space and has been constructed to the highest quality.

The chalet features a beautiful fireplace, a spa area with a swimming pool, jacuzzi, steam room and relaxation corner, massage room, fitness room, ski room and cinema room.