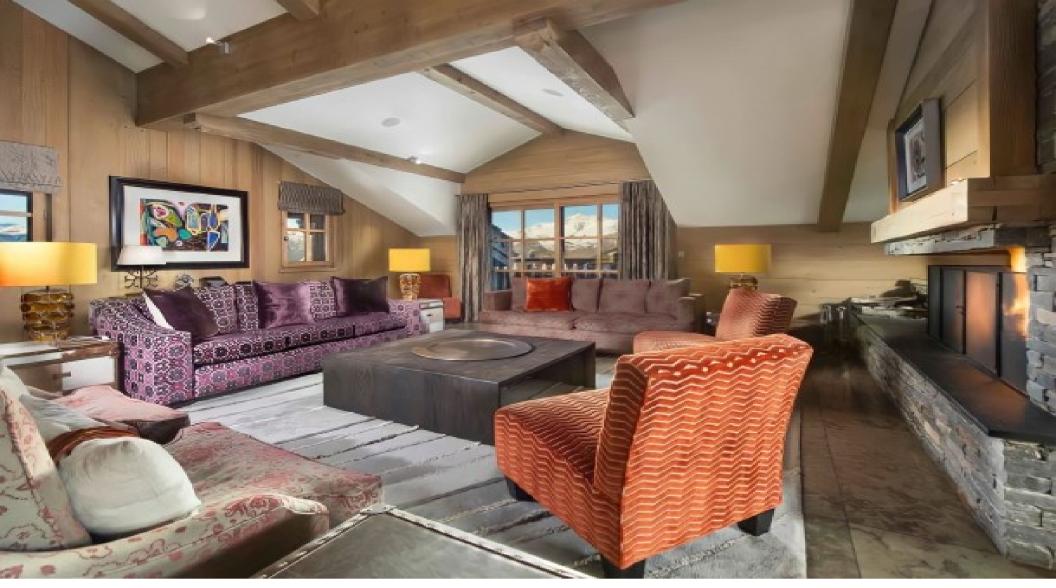

## **Property Description**

This luxurious chalet is located in the highly sought after Bellecote area of Courchevel 1850, with direct access to the ski slopes, benefiting from both ski-in and ski-out access. The ideal location of the chalet also allows you to enjoy the picturesque mountain views from the many balconies, the perfect way to start and end your day.

Built over 5 floors, this south facing 6 en-suite bedroom chalet offers approx. 600 sq.m of living space and has been constructed to the highest quality.

The chalet features a beautiful fireplace, a spa area with a swimming pool, jacuzzi, steam room and relaxation corner, massage room, fitness room, ski room and cinema room.