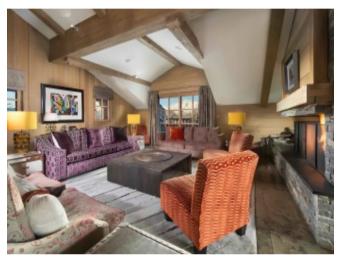

## **Property Description**

This luxurious chalet is located in the highly sought after Bellecote area of Courchevel 1850, with direct access to the ski slopes, benefiting from both ski-in and ski-out access. The ideal location of the chalet also allows you to enjoy the picturesque mountain views from the many balconies, the perfect way to start and end your day.

Built over 5 floors, this south facing 6 en-suite bedroom chalet offers approx. 600 sq.m of living space and has been constructed to the highest quality.

The chalet features a beautiful fireplace, a spa area with a swimming pool, jacuzzi, steam room and relaxation corner, massage room, fitness room, ski room and cinema room.