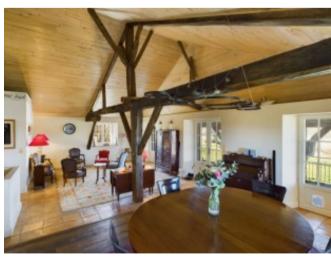

## **Property Description**

Located in a peaceful and elevated setting surrounded by countryside with fabulous far reaching views. There is additional land available to purchase if required.

The main house is a tastefully renovated barn conversion with geothermal underfloor heating. On the first floor there are 2 double reception rooms with vaulted ceilings leading onto spacious balconies to make the most of the splendid views, a fitted kitchen, a shower room, a bedroom with en-suite bathroom.