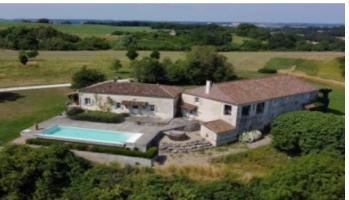

The guest house is a pretty characterful stone-built property with 2 double bedrooms, a modern wet room, kitchen with feature fireplace and sitting room leading onto a covered terrace. There are stairs leading up to a first floor attic with a boarded floor, which could create further accommodation (subject to planning permissions).

Outside is a heated swimming pool and hot tub with fabulous views and a built-in barbecue. The garden is mainly grass with trees and shrubs. The approach is through electrically operated gates with a long drive leading up to the properties.