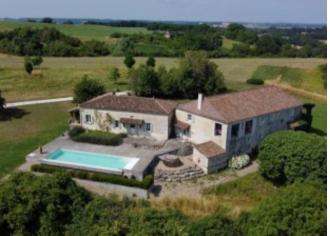

Outside is a heated swimming pool and hot tub with fabulous views and a built-in barbecue. The garden is mainly grass with trees and shrubs. The approach is through electrically operated gates with a long drive leading up to the properties.

There are a number of golf courses in the area including Chateau des Vigiers with its Michelin star restaurant just 20-minutes down the road!

The area is well connected to major motorways and the airports of Bergerac and Bordeaux are a 35-minute and 1.5-hour drive away.