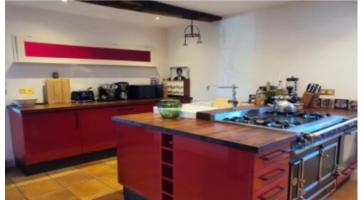

## **Property Description**

Located in a peaceful and elevated setting surrounded by countryside with fabulous far reaching views. There is additional land available to purchase if required.

The main house is a tastefully renovated barn conversion with geothermal underfloor heating. On the first floor there are 2 double reception rooms with vaulted ceilings leading onto spacious balconies to make the most of the splendid views, a fitted kitchen, a shower room, a bedroom with en-suite bathroom.