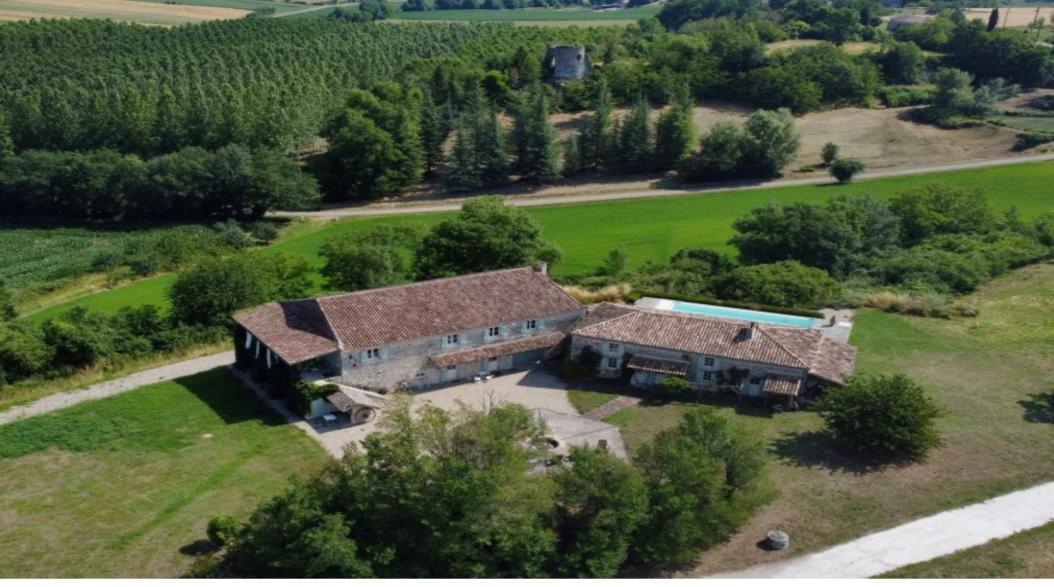

## Chic barn conversion with stone guest house and pool,

**€1,475,000** 

47120, Duras, Lot-Et-Garonne, Nouvelle-Aquitaine

Ref: BVI66573

\* Available \* 7 Beds \* 6 Baths

Chic barn conversion with stone guest house and pool

## **Property Description**

Located in a peaceful and elevated setting surrounded by countryside with fabulous far reaching views. There is additional land available to purchase if required.

The main house is a tastefully renovated barn conversion with geothermal underfloor heating. On the first floor there are 2 double reception rooms with vaulted ceilings leading onto spacious balconies to make the most of the splendid views, a fitted kitchen, a shower room, a bedroom with en-suite bathroom.

Outside is a heated swimming pool and hot tub with fabulous views and a built-in barbecue. The garden is mainly grass with trees and shrubs. The approach is through electrically operated gates with a long drive leading up to the properties.