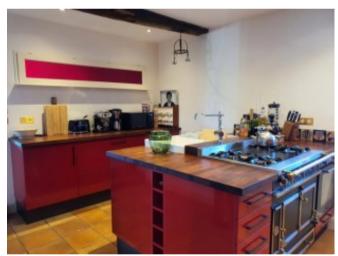

## **Property Description**

Located in a peaceful and elevated setting surrounded by countryside with fabulous far reaching views. There is additional land available to purchase if required.

The main house is a tastefully renovated barn conversion with geothermal underfloor heating. On the first floor there are 2 double reception rooms with vaulted ceilings leading onto spacious balconies to make the most of the splendid views, a fitted kitchen, a shower room, a bedroom with en-suite bathroom.