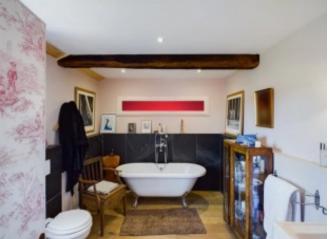

On the ground floor is a master suite with dressing room and a shower room with access to a covered terrace with views. There are 3 further bedrooms, 2 shower-rooms, a laundry room, workshop and a games room with bar.

The guest house is a pretty characterful stone-built property with 2 double bedrooms, a modern wet room, kitchen with feature fireplace and sitting room leading onto a covered terrace. There are stairs leading up to a first floor attic with a boarded floor, which could create further accommodation (subject to planning permissions).