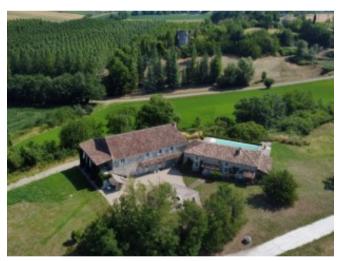

## Chic barn conversion with stone guest house and pool,

**€1,475,000** 

47120, Duras, Lot-Et-Garonne, Nouvelle-Aquitaine

Ref: BVI66573

\* Available \* 7 Beds \* 6 Baths

Chic barn conversion with stone guest house and pool

## **Property Description**

Located in a peaceful and elevated setting surrounded by countryside with fabulous far reaching views. There is additional land available to purchase if required.

The main house is a tastefully renovated barn conversion with geothermal underfloor heating. On the first floor there are 2 double reception rooms with vaulted ceilings leading onto spacious balconies to make the most of the splendid views, a fitted kitchen, a shower room, a bedroom with en-suite bathroom.

Outside is a heated swimming pool and hot tub with fabulous views and a built-in barbecue. The garden is mainly grass with trees and shrubs. The approach is through electrically operated gates with a long drive leading up to the properties.