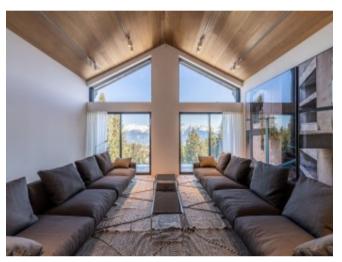

## **Property Description**

This stunning apartment is nestled in the heights of Courchevel 1850, in one of the most sought-after areas of the resort. The location is ideal, both close to the slopes and to all amenities. This property is located on the top floor of a quiet residence that has been completely renovated and offers 360° views of the surrounding mountains and snowy peaks.

Built across two floor, this south facing 6 bedroom apartment offers approx. 267 sq.m of living space, benefiting from generous volumes and a beautiful high ceiling in the living room.

The prestigious apartment also features 4 balconies (North, East, South, West), a ski cellar and a parking space.