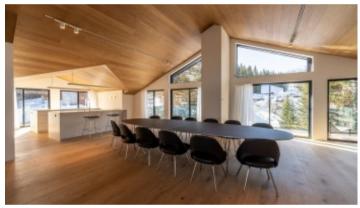

## **Property Description**

This stunning apartment is nestled in the heights of Courchevel 1850, in one of the most sought-after areas of the resort. The location is ideal, both close to the slopes and to all amenities. This property is located on the top floor of a quiet residence that has been completely renovated and offers 360° views of the surrounding mountains and snowy peaks.

Built across two floor, this south facing 6 bedroom apartment offers approx. 267 sq.m of living space, benefiting from generous volumes and a beautiful high ceiling in the living room.

The prestigious apartment also features 4 balconies (North, East, South, West), a ski cellar and a parking space.