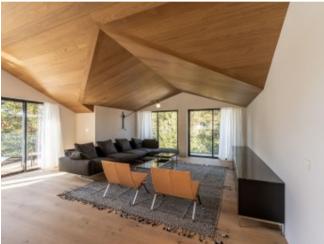

## **Property Description**

This stunning apartment is nestled in the heights of Courchevel 1850, in one of the most sought-after areas of the resort. The location is ideal, both close to the slopes and to all amenities. This property is located on the top floor of a quiet residence that has been completely renovated and offers 360° views of the surrounding mountains and snowy peaks.

Built across two floor, this south facing 6 bedroom apartment offers approx. 267 sq.m of living space, benefiting from generous volumes and a beautiful high ceiling in the living room.

The prestigious apartment also features 4 balconies (North, East, South, West), a ski cellar and a parking space.