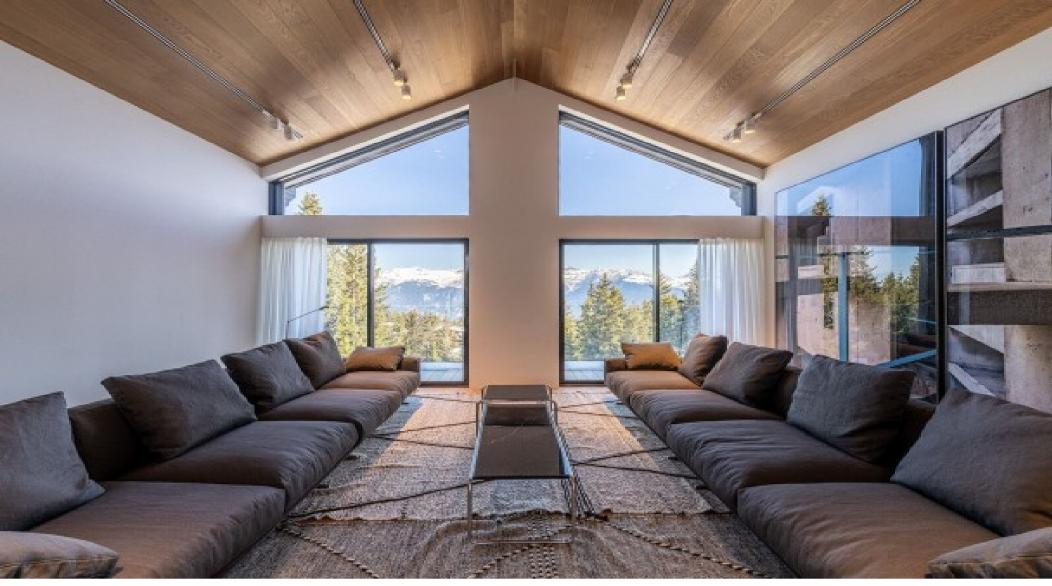

## **Property Description**

This stunning apartment is nestled in the heights of Courchevel 1850, in one of the most sought-after areas of the resort. The location is ideal, both close to the slopes and to all amenities. This property is located on the top floor of a quiet residence that has been completely renovated and offers 360° views of the surrounding mountains and snowy peaks.

Built across two floor, this south facing 6 bedroom apartment offers approx. 267 sq.m of living space, benefiting from generous volumes and a beautiful high ceiling in the living room.

The prestigious apartment also features 4 balconies (North, East, South, West), a ski cellar and a parking space.