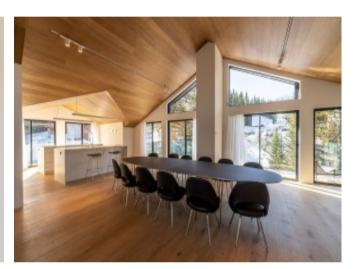

## **Property Description**

This stunning apartment is nestled in the heights of Courchevel 1850, in one of the most sought-after areas of the resort. The location is ideal, both close to the slopes and to all amenities. This property is located on the top floor of a quiet residence that has been completely renovated and offers 360° views of the surrounding mountains and snowy peaks.

Built across two floor, this south facing 6 bedroom apartment offers approx. 267 sq.m of living space, benefiting from generous volumes and a beautiful high ceiling in the living room.

The prestigious apartment also features 4 balconies (North, East, South, West), a ski cellar and a parking space.