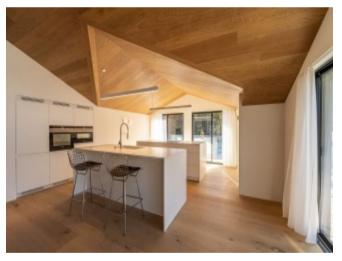

## **Property Description**

This stunning apartment is nestled in the heights of Courchevel 1850, in one of the most sought-after areas of the resort. The location is ideal, both close to the slopes and to all amenities. This property is located on the top floor of a quiet residence that has been completely renovated and offers 360° views of the surrounding mountains and snowy peaks.

Built across two floor, this south facing 6 bedroom apartment offers approx. 267 sq.m of living space, benefiting from generous volumes and a beautiful high ceiling in the living room.

The prestigious apartment also features 4 balconies (North, East, South, West), a ski cellar and a parking space.