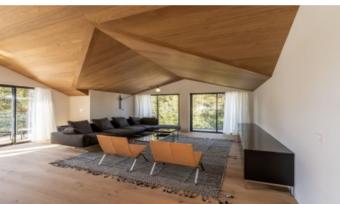

## **Property Description**

This stunning apartment is nestled in the heights of Courchevel 1850, in one of the most sought-after areas of the resort. The location is ideal, both close to the slopes and to all amenities. This property is located on the top floor of a quiet residence that has been completely renovated and offers 360° views of the surrounding mountains and snowy peaks.

Built across two floor, this south facing 6 bedroom apartment offers approx. 267 sq.m of living space, benefiting from generous volumes and a beautiful high ceiling in the living room.

The prestigious apartment also features 4 balconies (North, East, South, West), a ski cellar and a parking space.