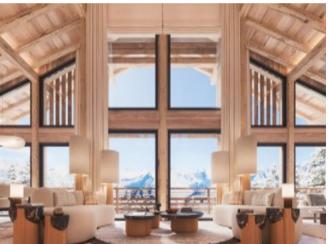

Built across four floor, this south west facing 6 bedroom (all en-suite) chalet offers approx. 400 sq.m of living space, including a stunning 120 sq.m living room with wide bay windows and a generous 50 sq.m master bedroom with large dressing room.

This impressive chalet also features a central fireplace, bespoke bar, large terrace with beautiful view, elevator access, a large ski room, spa with sauna and steam room, fitness area, relaxation area and parking for 2 cars.