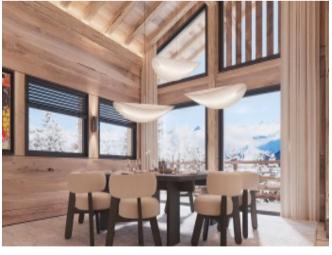

Built across four floor, this south west facing 6 bedroom (all en-suite) chalet offers approx. 400 sq.m of living space, including a stunning 120 sq.m living room with wide bay windows and a generous 50 sq.m master bedroom with large dressing room.