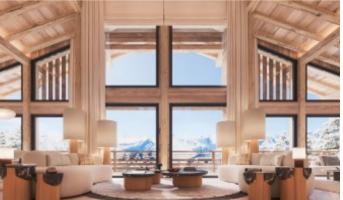

Built across four floor, this south west facing 6 bedroom (all en-suite) chalet offers approx. 400 sq.m of living space, including a stunning 120 sq.m living room with wide bay windows and a generous 50 sq.m master bedroom with large dressing room.

This impressive chalet also features a central fireplace, bespoke bar, large terrace with beautiful view, elevator access, a large ski room, spa with sauna and steam room, fitness area, relaxation area and parking for 2 cars.