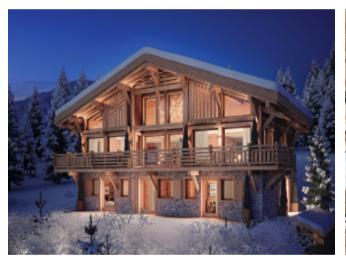

## **Property Description**

\*\*\*This new development is due to be completed by approx in Mid-late 2024

This incredible luxury chalet is located in the Route De Lady region of Megeve, just a short walk to the Remote Mecanique ski lift and short drive to Megeve village. Its stunning location at the foot of the slopes allows for picturesque views of the mountains and surrounding pistes.

Built across four floor, this south west facing 6 bedroom (all en-suite) chalet offers approx. 400 sq.m of living space, including a stunning 120 sq.m living room with wide bay windows and a generous 50 sq.m master bedroom with large dressing room.

This impressive chalet also features a central fireplace, bespoke bar, large terrace with beautiful view, elevator access, a large ski room, spa with sauna and steam room, fitness area, relaxation area and parking for 2 cars.