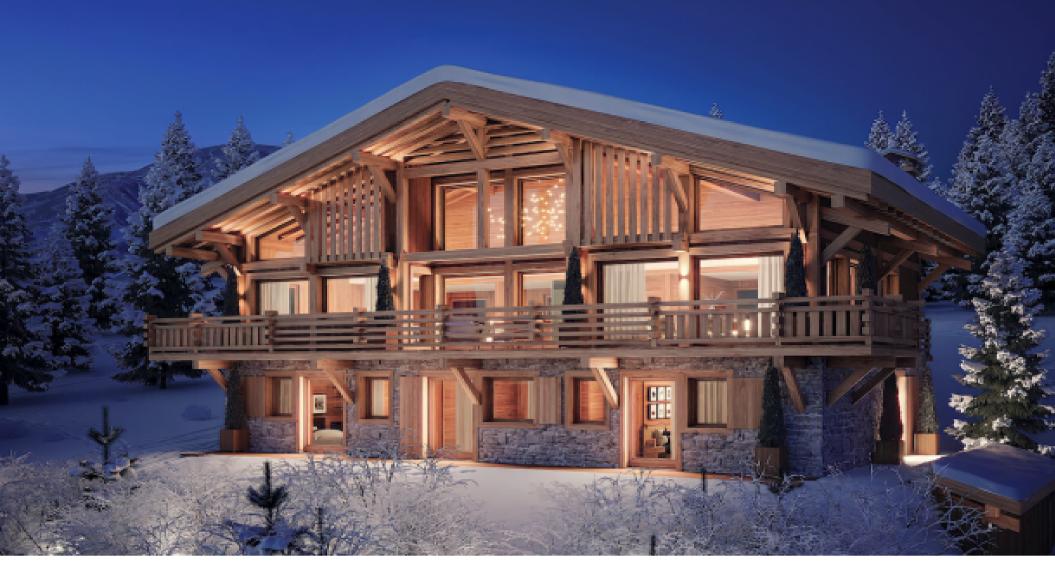

## Luxurious Megeve Chalet,

74120, Route De Lady, Haute Savoie, Auvergne-Rhône-Alpes

Ref: SKY000309

€6,750,000

- \* For Sale \* 6 Beds \* 6 Baths \* 400m2
- central fireplace
- elevator access
- fitness area
- bespoke bar
- a large ski room
- relaxation area and parking for 2 cars.
- large terrace with beautiful view
- spa with sauna and steam room

## **Property Description**

\*\*\*This new development is due to be completed by approx in Mid-late 2024

This incredible luxury chalet is located in the Route De Lady region of Megeve, just a short walk to the Remote Mecanique ski lift and short drive to Megeve village. Its stunning location at the foot of the slopes allows for picturesque views of the mountains and surrounding pistes.

Built across four floor, this south west facing 6 bedroom (all en-suite) chalet offers approx. 400 sq.m of living space, including a stunning 120 sq.m living room with wide bay windows and a generous 50 sq.m master bedroom with large dressing room.

This impressive chalet also features a central fireplace, bespoke bar, large terrace with beautiful view, elevator access, a large ski room, spa with sauna and steam room, fitness area, relaxation area and parking for 2 cars.