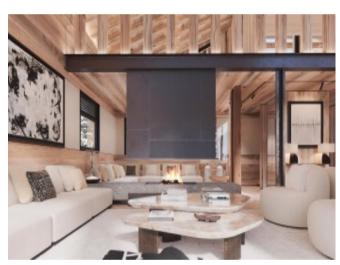

This impressive chalet also features a central fireplace, bespoke bar, large terrace with beautiful view, elevator access, a large ski room, spa with sauna and steam room, fitness area, relaxation area and parking for 2 cars.