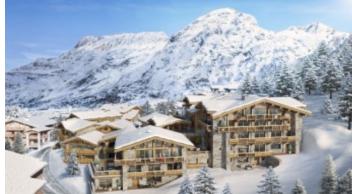

## **Property Description**

This exceptional west facing chalet of approx 304 sq.m is located in the heart of an exceptional development. Its nestled in a private hamlet of Val d'Isere with an exceptional view over the Manchet valley.

Its built over three floors and boasts five en-suite bedrooms, as well as a bright living room, offering a breathtaking view of the valley.

It also benefits from two covered parking spaces, a large balcony, ski room & terrace.