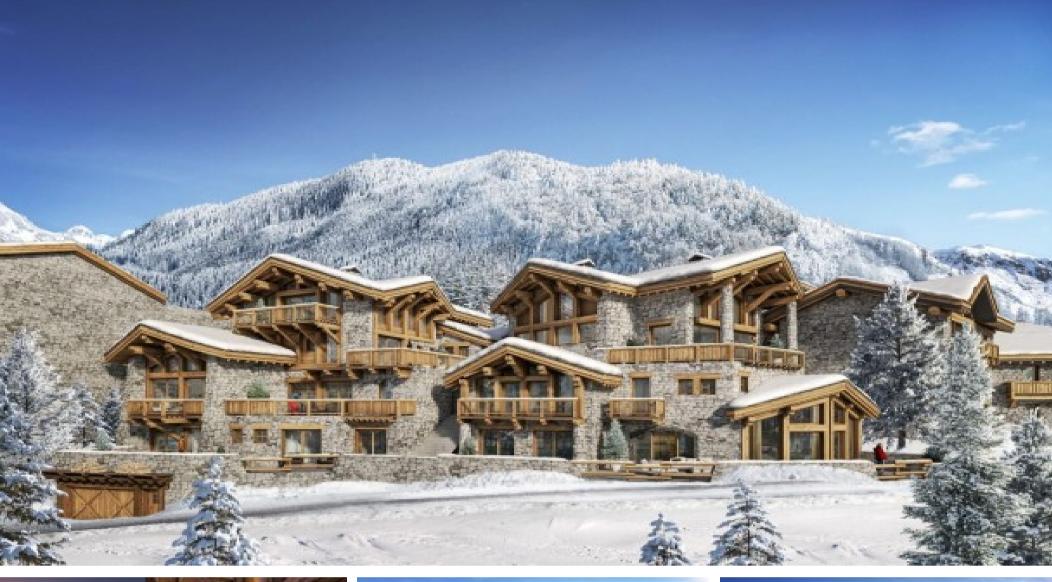

## **Exceptional Chalet With Incredible Views**,

€9,400,000

73150, Val-D'isère, Savoie, Auvergne-Rhône-Alpes

Ref: SKY000119

- \* For Sale \* 4 Beds \* 4 Baths \* 304m2
- Balcony
- two covered parking spaces

## **Property Description**

This exceptional west facing chalet of approx 304 sq.m is located in the heart of an exceptional development. Its nestled in a private hamlet of Val d'Isere with an exceptional view over the Manchet valley.

Its built over three floors and boasts five en-suite bedrooms, as well as a bright living room, offering a breathtaking view of the valley.

It also benefits from two covered parking spaces, a large balcony, ski room & terrace.