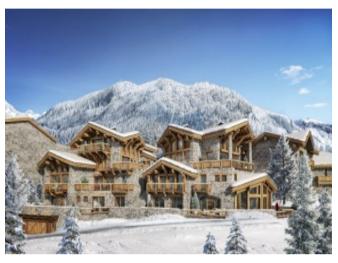

## **Exceptional Chalet With Incredible Views**,

€9,400,000

73150, Val-D'isère, Savoie, Auvergne-Rhône-Alpes

Ref: SKY000119

- \* For Sale \* 4 Beds \* 4 Baths \* 304m2
- Balcony
- two covered parking spaces

## **Property Description**

This exceptional west facing chalet of approx 304 sq.m is located in the heart of an exceptional development. Its nestled in a private hamlet of Val d'Isere with an exceptional view over the Manchet valley.