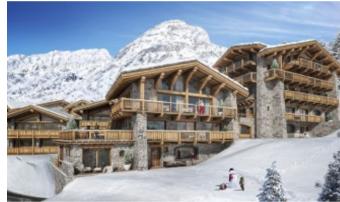

## **Property Description**

This exceptional west facing chalet of approx 304 sq.m is located in the heart of an exceptional development. Its nestled in a private hamlet of Val d'Isere with an exceptional view over the Manchet valley.

Its built over three floors and boasts five en-suite bedrooms, as well as a bright living room, offering a breathtaking view of the valley.

It also benefits from two covered parking spaces, a large balcony, ski room & terrace.