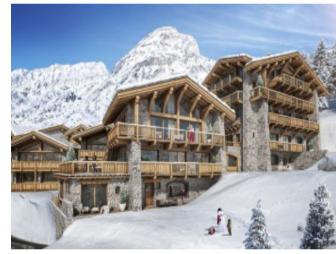

## **Property Description**

This exceptional west facing chalet of approx 304 sq.m is located in the heart of an exceptional development. Its nestled in a private hamlet of Val d'Isere with an exceptional view over the Manchet valley.