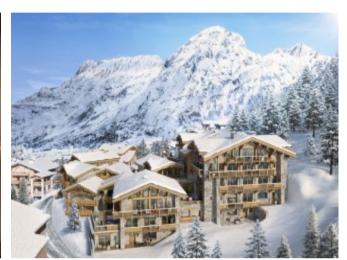

## **Property Description**

This exceptional west facing chalet of approx 304 sq.m is located in the heart of an exceptional development. Its nestled in a private hamlet of Val d'Isere with an exceptional view over the Manchet valley.