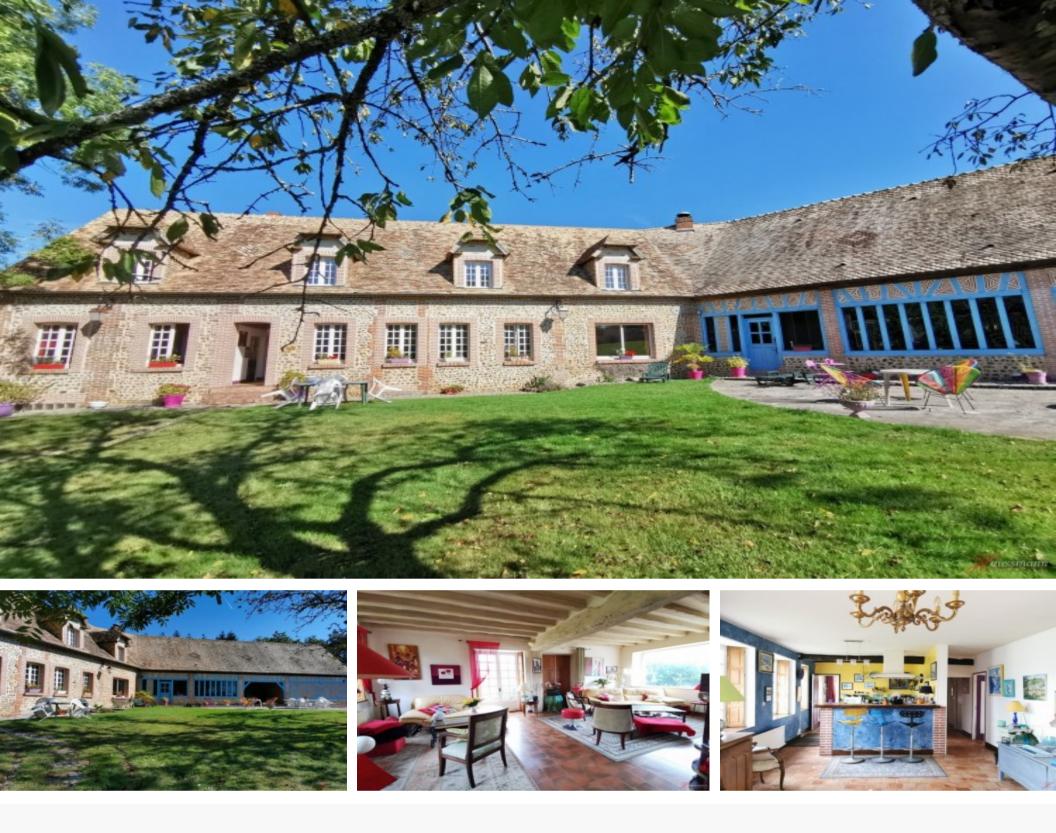

# Beautiful family home in a park of 3 hectares,

#### **Property Description**

UPPER NORMANDY, near L'AIGLE. At the end of a wooded path, like in a wood, just 1h45 from Paris by car, discover this corner of green paradise that extends over more than 3 hectares and reveals a charming house of character of 300 m<sup>2</sup> of living space, as well as an outbuilding of about 100m2. A magical, inspiring, quiet place, close to nature, with a wooded park and in which you can give free rein to your imagination. The overall volume of about 400 m2 of living space allows you to welcome family, friends, and / or to carry out, exercise all types of activities according to your desires. The land, buildable and piscinable offers the possibility of creating new spaces in addition to the existing one. Ideal in primary and secondary residence and also in a perspective of teleworking not far from the capital. The house, with shimmering and irresistible colors is composed of 7 rooms. The ground floor offers an entrance, a kitchen open to the dining room, a large bright living room with a large bay window, a bedroom, a bathroom, a guest toilet and a laundry room. The atmosphere is particularly warm, cozy and authentic with a touch of country spirit conferred by beams and exposed stones. The 1st floor serves 4 bedrooms including a large suite with its bathroom, a shower room and a storage room. The basement of about 30m2 hosts a wine cellar and a large storage space to optimize. Finally, you will literally fall under the spell of the outbuilding which offers magnificent volumes, especially with this vast room of more than 90m2 like cathedral roof and its generous fireplace, its mezzanine of nearly 30m2, plus 50m2 of attic to develop and a separate kitchen, as well as a very large garage. The large terrace in front of it invites you to relax in the sun. Shops of first necessity in the village then all shops in the Eagle and transport (train serving the Montparnasse station in 1h15), about 1h45 from Paris by car, 45 minutes from Deauville and Rouen. Ideal area for horseback riding, hiking and all outdoor activities. To visit without delay...