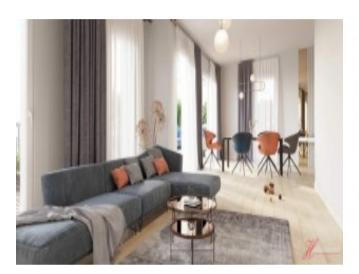

## **Property Description**

NEUILLY-SUR-SEINE, Town hall. Splendid 5 rooms with TERRACE of 20 m <sup>2</sup>. Located on the 1st floor of a very high standing residence of 8 floors located at only 3 minutes walk from the metro station "Pont de Neuilly"; close to shops and schools, a magnificent family apartment of 122 m<sup>2</sup> (113 m<sup>2</sup> Loi Carrez + 20 m<sup>2</sup> outdoor space). The apartment is composed of a large entrance leading to a first bedroom of 13 m<sup>2</sup> (with access to the terrace) and to a separate toilet. This same entrance will also lead you to the living room with its open kitchen (that can be closed) of 40 m<sup>2</sup> also giving on the large terrace of the apartment. The suite, accessible by a corridor, will make you discover 3 other bedrooms of 14, 13 and 10 m<sup>2</sup>; a bathroom with toilet and a shower room. Possibility to personalize the distribution of the rooms (according to the respect of the load-bearing walls of course). Ideal situation for this apartment placed at two steps of the subway "Pont de Neuilly", of the businesses of the city center and the schools of the district. A parking space completes this exceptional property.