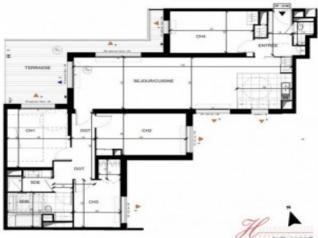

## **Property Description**

NEUILLY-SUR-SEINE, Town hall. Splendid 5 rooms with TERRACE of 20 m <sup>2</sup>. Located on the 1st floor of a very high standing residence of 8 floors located at only 3 minutes walk from the metro station "Pont de Neuilly"; close to shops and schools, a magnificent family apartment of 122 m<sup>2</sup> (113 m<sup>2</sup> Loi Carrez + 20 m<sup>2</sup> outdoor space). The apartment is composed of a large entrance leading to a first bedroom of 13 m<sup>2</sup> (with access to the terrace) and to a separate toilet. This same entrance will also lead you to the living room with its open kitchen (that can be closed) of 40 m<sup>2</sup> also giving on the large terrace of the apartment. The suite, accessible by a corridor, will make you discover 3 other bedrooms of 14, 13 and 10 m<sup>2</sup>; a bathroom with toilet and a shower room. Possibility to personalize the distribution of the rooms (according to the respect of the load-bearing walls of course). Ideal situation for this apartment placed at two steps of the subway "Pont de Neuilly", of the businesses of the city center and the schools of the district. A parking space completes this exceptional property.