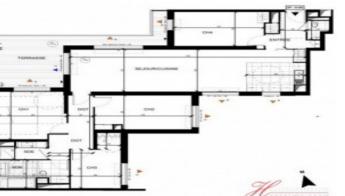

## **Property Description**

NEUILLY-SUR-SEINE, Town hall. Splendid 5 rooms with TERRACE of 20 m <sup>2</sup>. Located on the 1st floor of a very high standing residence of 8 floors located at only 3 minutes walk from the metro station "Pont de Neuilly"; close to shops and schools, a magnificent family apartment of 122 m<sup>2</sup> (113 m<sup>2</sup> Loi Carrez + 20 m<sup>2</sup> outdoor space). The apartment is composed of a large entrance leading to a first bedroom of 13 m<sup>2</sup> (with access to the terrace) and to a separate toilet. This same entrance will also lead you to the living room with its open kitchen (that can be closed) of 40 m<sup>2</sup> also giving on the large terrace of the apartment. The suite, accessible by a corridor, will make you discover 3 other bedrooms of 14, 13 and 10 m<sup>2</sup>; a bathroom with toilet and a shower room. Possibility to personalize the distribution of the rooms (according to the respect of the load-bearing walls of course). Ideal situation for this apartment placed at two steps of the subway "Pont de Neuilly", of the businesses of the city center and the schools of the district. A parking space completes this exceptional property.