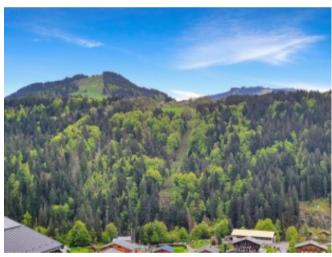

## **Property Description**

Chalet of 221m<sup>2</sup> + 112m<sup>2</sup> of convertible basement.

Situated in a quiet and sought after area, this chalet was built in 1985 on a 6740m<sup>2</sup> plot of land with an open view of the surrounding mountains.

Close to the Espace Diamant ski area with 200 kms of pistes linking Praz-Sur-Arly, Notre Dame de Bellecombe, Flumet, Crest Voland, les Saisies and Hauteluce.

Saint-Nicolas-la-Chapelle is 20 minutes from Megève, 1h30 from Geneva and 2 hours from Lyon.