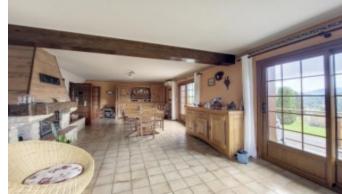

Equipped with photovoltaic panels, aerothermal heating and a completely renovated roof, this modernised chalet is low on energy consumption.

It comprises, on the ground floor, a large entrance hall, a 45m<sup>2</sup> living room with a fireplace and access to the balcony, a kitchen, 2 bedrooms, a shower room and a separate toilet.