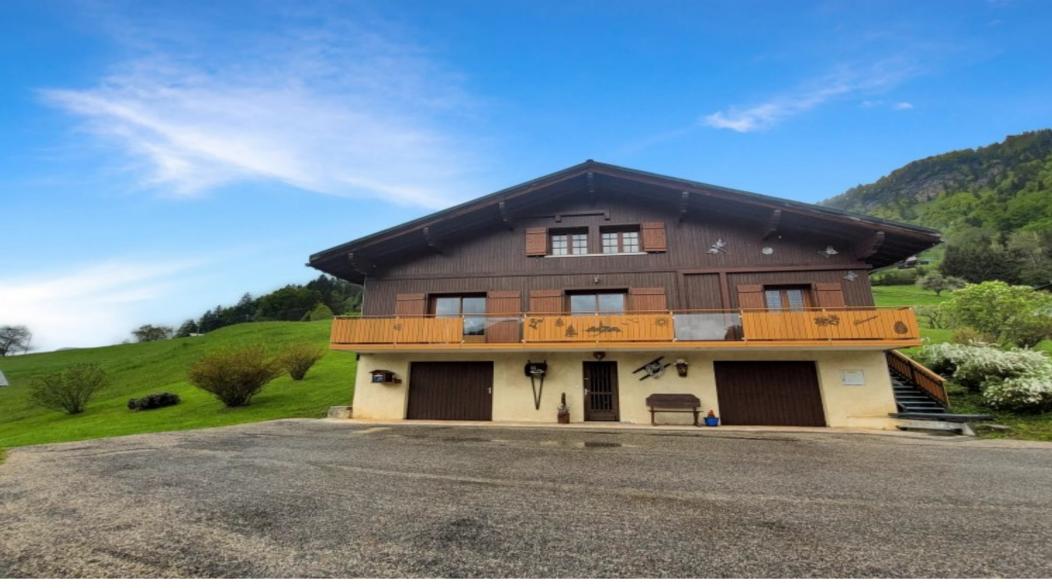

## **Property Description**

Chalet of 221m<sup>2</sup> + 112m<sup>2</sup> of convertible basement.

Situated in a quiet and sought after area, this chalet was built in 1985 on a 6740m<sup>2</sup> plot of land with an open view of the surrounding mountains.

Equipped with photovoltaic panels, aerothermal heating and a completely renovated roof, this modernised chalet is low on energy consumption.

It comprises, on the ground floor, a large entrance hall, a 45m<sup>2</sup> living room with a fireplace and access to the balcony, a kitchen, 2 bedrooms, a shower room and a separate toilet.

On the first floor, it has 2 bedrooms, a large games room of 28m<sup>2</sup> that can be converted into a dormitory, a shower room with a toilet.

On the ground floor, this chalet offers a garage of 112m<sup>2</sup> which can accommodate 4 cars and which can be converted, a cellar of 15m<sup>2</sup>.