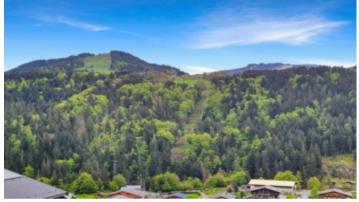

## **Property Description**

Chalet of 221m<sup>2</sup> + 112m<sup>2</sup> of convertible basement.

Situated in a quiet and sought after area, this chalet was built in 1985 on a 6740m<sup>2</sup> plot of land with an open view of the surrounding mountains.

Close to the Espace Diamant ski area with 200 kms of pistes linking Praz-Sur-Arly, Notre Dame de Bellecombe, Flumet, Crest Voland, les Saisies and Hauteluce.

Saint-Nicolas-la-Chapelle is 20 minutes from Megève, 1h30 from Geneva and 2 hours from Lyon.