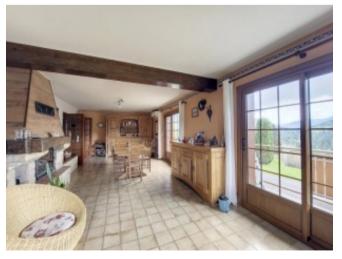

Equipped with photovoltaic panels, aerothermal heating and a completely renovated roof, this modernised chalet is low on energy consumption.

It comprises, on the ground floor, a large entrance hall, a 45m<sup>2</sup> living room with a fireplace and access to the balcony, a kitchen, 2 bedrooms, a shower room and a separate toilet.