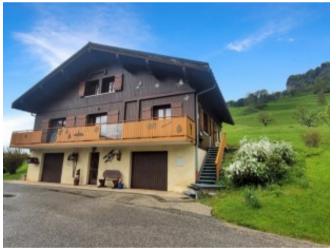

## **Property Description**

Chalet of 221m<sup>2</sup> + 112m<sup>2</sup> of convertible basement.

Situated in a quiet and sought after area, this chalet was built in 1985 on a 6740m<sup>2</sup> plot of land with an open view of the surrounding mountains.

Equipped with photovoltaic panels, aerothermal heating and a completely renovated roof, this modernised chalet is low on energy consumption.

It comprises, on the ground floor, a large entrance hall, a 45m<sup>2</sup> living room with a fireplace and access to the balcony, a kitchen, 2 bedrooms, a shower room and a separate toilet.

On the first floor, it has 2 bedrooms, a large games room of 28m<sup>2</sup> that can be converted into a dormitory, a shower room with a toilet.

On the ground floor, this chalet offers a garage of 112m<sup>2</sup> which can accommodate 4 cars and which can be converted, a cellar of 15m<sup>2</sup>.