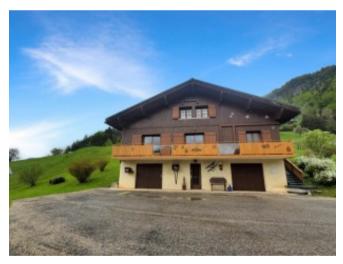

## **Property Description**

Chalet of 221m<sup>2</sup> + 112m<sup>2</sup> of convertible basement.

Situated in a quiet and sought after area, this chalet was built in 1985 on a 6740m<sup>2</sup> plot of land with an open view of the surrounding mountains.

Equipped with photovoltaic panels, aerothermal heating and a completely renovated roof, this modernised chalet is low on energy consumption.

It comprises, on the ground floor, a large entrance hall, a 45m<sup>2</sup> living room with a fireplace and access to the balcony, a kitchen, 2 bedrooms, a shower room and a separate toilet.

On the first floor, it has 2 bedrooms, a large games room of 28m<sup>2</sup> that can be converted into a dormitory, a shower room with a toilet.

On the ground floor, this chalet offers a garage of 112m<sup>2</sup> which can accommodate 4 cars and which can be converted, a cellar of 15m<sup>2</sup>.