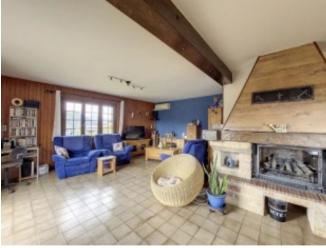

Equipped with photovoltaic panels, aerothermal heating and a completely renovated roof, this modernised chalet is low on energy consumption.

It comprises, on the ground floor, a large entrance hall, a 45m<sup>2</sup> living room with a fireplace and access to the balcony, a kitchen, 2 bedrooms, a shower room and a separate toilet.