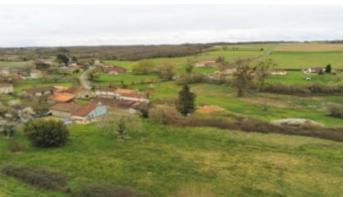

# Attractive 2 Bedroom Country House With Lovely Outside Space And Views.,

**€91,350** 

Ref: R6738

16700, Champagne-Mouton, Charente, Nouvelle-Aquitaine

\* Available \* 2 Beds \* 1 Bath

Lovely detached two bedroom house in a quiet village. The property has over 5000m² of gardens and has lovely open views over the Charente countryside. There is an attached barn which could be used to extend the house or to make an independent annex. The roof is recent and the septic tank is up to standard. Ground floor -Fitted kitchen/living room (31m²): tiled floor, wood burner, exposed beams -Living room (13m²): wooden floor -Store Room : concrete floor 1st floor -Bedroom 1 (10m²): carpet -Bedroom 2 (9m²): carpet -Bathroom (4m²): woodfloor, WC, washbasin, bath, extractor fan Exterior -Attached barn of 45m² (concrete floor and laundry area) - Lovely gardens leading onto woodland.

## **Property Description**

Lovely detached two bedroom house in a quiet village. The property has over 5000m<sup>2</sup> of gardens and has lovely open views over the Charente countryside. There is an attached barn which could be used to extend the house or to make an independent annex. The roof is recent and the septic tank is up to standard.