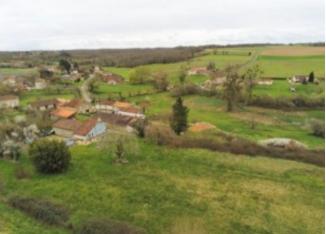

# Attractive 2 Bedroom Country House With Lovely Outside Space And Views.,

**€91,350** 

Ref: R6738

16700, Champagne-Mouton, Charente, Nouvelle-Aquitaine

\* Available \* 2 Beds \* 1 Bath

Lovely detached two bedroom house in a quiet village. The property has over 5000m² of gardens and has lovely open views over the Charente countryside. There is an attached barn which could be used to extend the house or to make an independent annex. The roof is recent and the septic tank is up to standard. Ground floor -Fitted kitchen/living room (31m²): tiled floor, wood burner, exposed beams -Living room (13m²): wooden floor -Store Room : concrete floor 1st floor -Bedroom 1 (10m²): carpet -Bedroom 2 (9m²): carpet -Bathroom (4m²): woodfloor, WC, washbasin, bath, extractor fan Exterior -Attached barn of 45m² (concrete floor and laundry area) - Lovely gardens leading onto woodland.

#### Exterior

- -Attached barn of 45m² (concrete floor and laundry area)
- -Lovely gardens leading onto woodland.