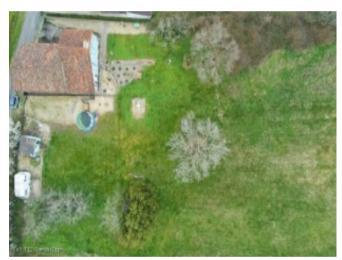

# Attractive 2 Bedroom Country House With Lovely Outside Space And Views.,

**€91,350** 

Ref: R6738

16700, Champagne-Mouton, Charente, Nouvelle-Aquitaine

\* Available \* 2 Beds \* 1 Bath

Lovely detached two bedroom house in a quiet village. The property has over 5000m² of gardens and has lovely open views over the Charente countryside. There is an attached barn which could be used to extend the house or to make an independent annex. The roof is recent and the septic tank is up to standard. Ground floor -Fitted kitchen/living room (31m²): tiled floor, wood burner, exposed beams -Living room (13m²): wooden floor -Store Room : concrete floor 1st floor -Bedroom 1 (10m²): carpet -Bedroom 2 (9m²): carpet -Bathroom (4m²): woodfloor, WC, washbasin, bath, extractor fan Exterior -Attached barn of 45m² (concrete floor and laundry area) - Lovely gardens leading onto woodland.

#### Exterior

- -Attached barn of 45m² (concrete floor and laundry area)
- -Lovely gardens leading onto woodland.