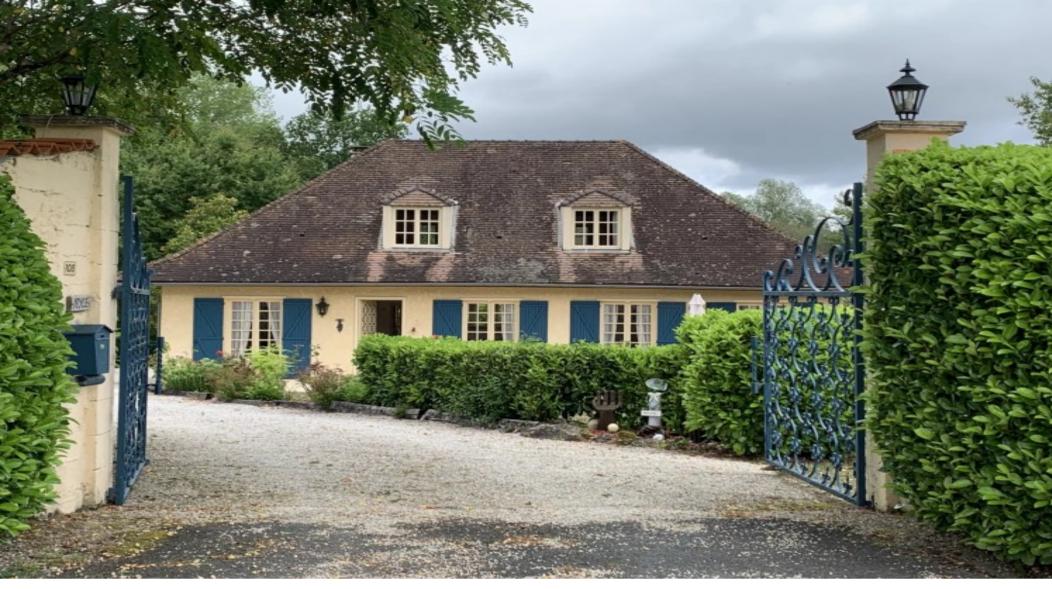

## Charming detached house with guest annex in an idyllic location with beautiful gardens,

€339,200

Ref: BVI29205

24600, Bourg-Du-Bost, Dordogne, Nouvelle-Aquitaine

\* Available \* 3 Beds \* 3 Baths

Charming detached house with guest annex in an idyllic location with beautiful gardens

## **Property Description**

This lovely 3 bedroom property with two ground floor bedrooms, a master suite and separate one bed guest annex for renovation, presents well and has a light and airy feel.

Set in a quiet location yet walking distance to a village with bar / restaurant the property benefits from a walled gated entrance, several outdoor sitting and eating areas, a 12m x 4m swimming pool where you can enjoy the tranquillity of the mature planting in grounds of over an acre and a half. The market town of Riberac with all it's commerce is 7km away and the airport of Bergerac can be reach in just over an hour with Bordeaux airport approximately an hour and a half drive.