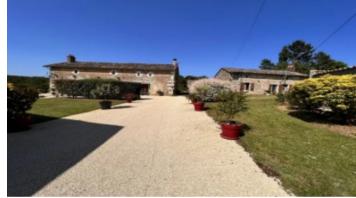

## **Property Description**

2 stone-built properties set on a generous plot of land with a magnificent view over the woodland. The house is a short walking distance from the riverside and close to all amenities.

There's a 33m3 underground reservoir, which is pumped and used to water the garden. At the beginning of the driveway, there's a large barn with a workshop. Electricity for the main house runs underground.