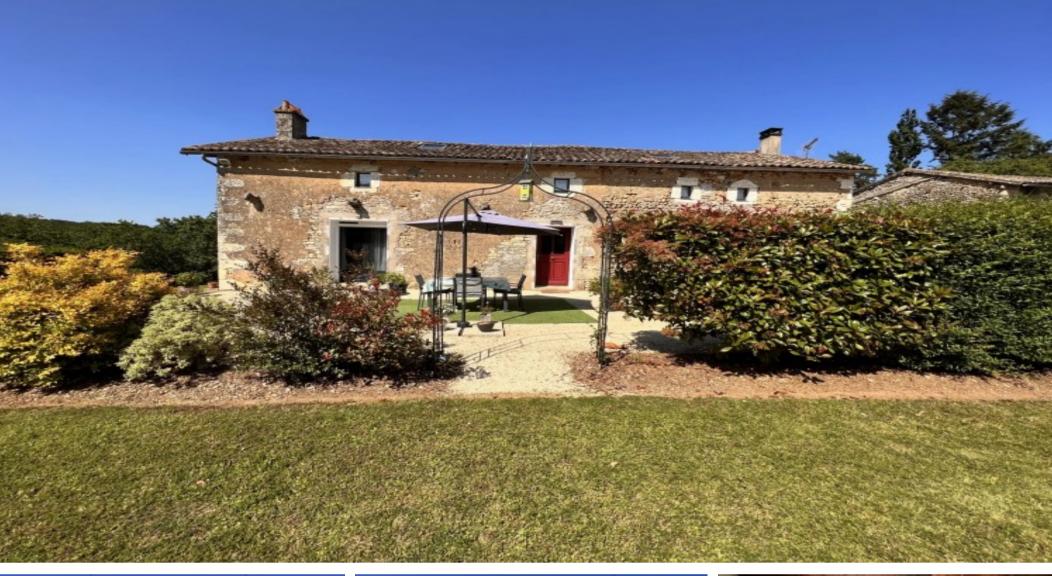

## **Property Description**

2 stone-built properties set on a generous plot of land with a magnificent view over the woodland. The house is a short walking distance from the riverside and close to all amenities.

The private gated lane leads us to the properties. The main house has 2 bedrooms and it is fully renovated. On the ground floor, there's an entrance hall, a large bathroom/WC/laundry room at the end of the hall, and access to the cellar. To the left is an equipped kitchen and to the right there's a large living room with a fireplace and a mezzanine. On the first floor, there are 2 bedrooms and a bathroom/Wc.