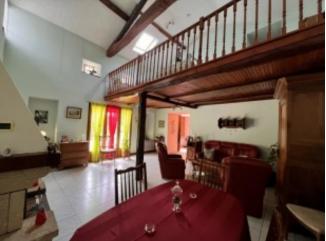

The private gated lane leads us to the properties. The main house has 2 bedrooms and it is fully renovated. On the ground floor, there's an entrance hall, a large bathroom/WC/laundry room at the end of the hall, and access to the cellar. To the left is an equipped kitchen and to the right there's a large living room with a fireplace and a mezzanine. On the first floor, there are 2 bedrooms and a bathroom/Wc.