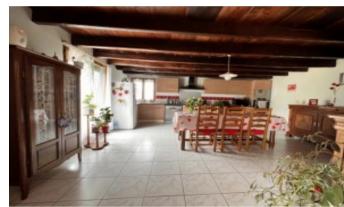

The private gated lane leads us to the properties. The main house has 2 bedrooms and it is fully renovated. On the ground floor, there's an entrance hall, a large bathroom/WC/laundry room at the end of the hall, and access to the cellar. To the left is an equipped kitchen and to the right there's a large living room with a fireplace and a mezzanine. On the first floor, there are 2 bedrooms and a bathroom/Wc.