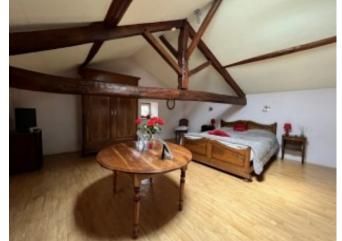

The private gated lane leads us to the properties. The main house has 2 bedrooms and it is fully renovated. On the ground floor, there's an entrance hall, a large bathroom/WC/laundry room at the end of the hall, and access to the cellar. To the left is an equipped kitchen and to the right there's a large living room with a fireplace and a mezzanine. On the first floor, there are 2 bedrooms and a bathroom/Wc.