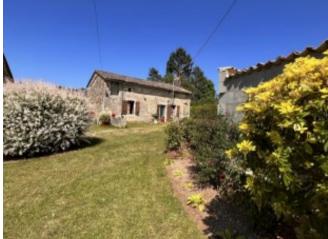

## **Property Description**

2 stone-built properties set on a generous plot of land with a magnificent view over the woodland. The house is a short walking distance from the riverside and close to all amenities.

The private gated lane leads us to the properties. The main house has 2 bedrooms and it is fully renovated. On the ground floor, there's an entrance hall, a large bathroom/WC/laundry room at the end of the hall, and access to the cellar. To the left is an equipped kitchen and to the right there's a large living room with a fireplace and a mezzanine. On the first floor, there are 2 bedrooms and a bathroom/Wc.