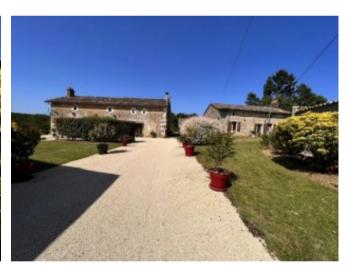

The private gated lane leads us to the properties. The main house has 2 bedrooms and it is fully renovated. On the ground floor, there's an entrance hall, a large bathroom/WC/laundry room at the end of the hall, and access to the cellar. To the left is an equipped kitchen and to the right there's a large living room with a fireplace and a mezzanine. On the first floor, there are 2 bedrooms and a bathroom/Wc.

There's a 33m3 underground reservoir, which is pumped and used to water the garden. At the beginning of the driveway, there's a large barn with a workshop. Electricity for the main house runs underground.