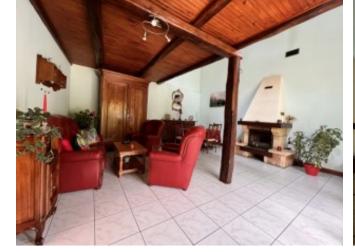

The private gated lane leads us to the properties. The main house has 2 bedrooms and it is fully renovated. On the ground floor, there's an entrance hall, a large bathroom/WC/laundry room at the end of the hall, and access to the cellar. To the left is an equipped kitchen and to the right there's a large living room with a fireplace and a mezzanine. On the first floor, there are 2 bedrooms and a bathroom/Wc.