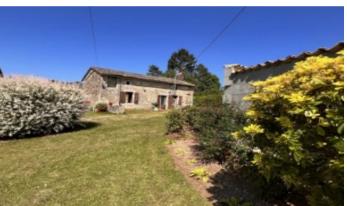

## **Property Description**

2 stone-built properties set on a generous plot of land with a magnificent view over the woodland. The house is a short walking distance from the riverside and close to all amenities.

All the windows have electric solar shutters.

There's a separate annex of 2 rooms to be renovated, with water and electricity and the possibility of the loft conversion (subject to necessary permissions). There's also a cellar underneath the house.