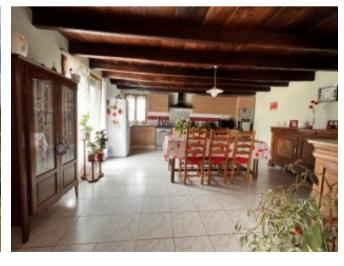

The private gated lane leads us to the properties. The main house has 2 bedrooms and it is fully renovated. On the ground floor, there's an entrance hall, a large bathroom/WC/laundry room at the end of the hall, and access to the cellar. To the left is an equipped kitchen and to the right there's a large living room with a fireplace and a mezzanine. On the first floor, there are 2 bedrooms and a bathroom/Wc.