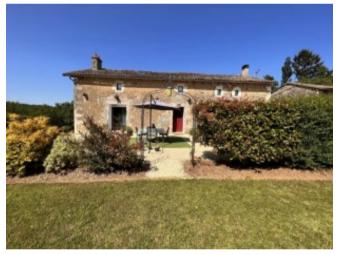

## **Property Description**

2 stone-built properties set on a generous plot of land with a magnificent view over the woodland. The house is a short walking distance from the riverside and close to all amenities.

The private gated lane leads us to the properties. The main house has 2 bedrooms and it is fully renovated. On the ground floor, there's an entrance hall, a large bathroom/WC/laundry room at the end of the hall, and access to the cellar. To the left is an equipped kitchen and to the right there's a large living room with a fireplace and a mezzanine. On the first floor, there are 2 bedrooms and a bathroom/Wc.