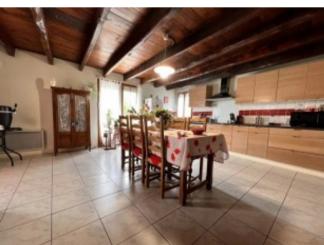

The private gated lane leads us to the properties. The main house has 2 bedrooms and it is fully renovated. On the ground floor, there's an entrance hall, a large bathroom/WC/laundry room at the end of the hall, and access to the cellar. To the left is an equipped kitchen and to the right there's a large living room with a fireplace and a mezzanine. On the first floor, there are 2 bedrooms and a bathroom/Wc.