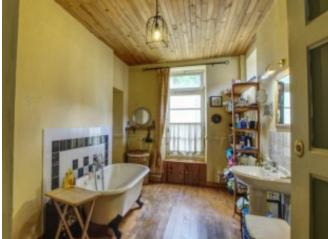

## **Property Description**

This former schoolhouse until the 1960s has been converted into a spacious large ground level home comprising a spacious lounge with pellet burner, kitchen / diner, reception area (the old indoor play area), 3 bedrooms and 2 bathrooms. A lot of the original features of the school remain. Furthermore, there is one renovated 3 bedroomed apartment on the first floor, which has its own ground floor entrance, and another apartment still to be renovated (subject to any necessary permissions) with a great large loft area.