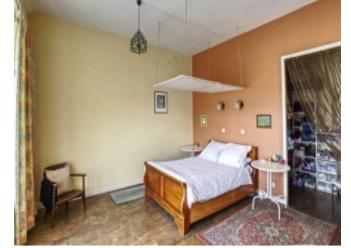

## **Property Description**

This former schoolhouse until the 1960s has been converted into a spacious large ground level home comprising a spacious lounge with pellet burner, kitchen / diner, reception area (the old indoor play area), 3 bedrooms and 2 bathrooms. A lot of the original features of the school remain. Furthermore, there is one renovated 3 bedroomed apartment on the first floor, which has its own ground floor entrance, and another apartment still to be renovated (subject to any necessary permissions) with a great large loft area.