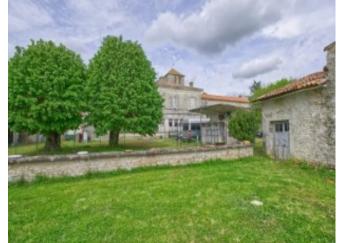

## **Property Description**

This former schoolhouse until the 1960s has been converted into a spacious large ground level home comprising a spacious lounge with pellet burner, kitchen / diner, reception area (the old indoor play area), 3 bedrooms and 2 bathrooms. A lot of the original features of the school remain. Furthermore, there is one renovated 3 bedroomed apartment on the first floor, which has its own ground floor entrance, and another apartment still to be renovated (subject to any necessary permissions) with a great large loft area.

Outside is a detached double garage and a separate barn, ideal for storage. To the front of the house is a large courtyard plus an amazing garden, which used to be the old playing field. This property offers plenty of opportunities and income potential with its 2 large apartments, or could suit someone looking to start a business (restaurant, hotel, art school, â?).