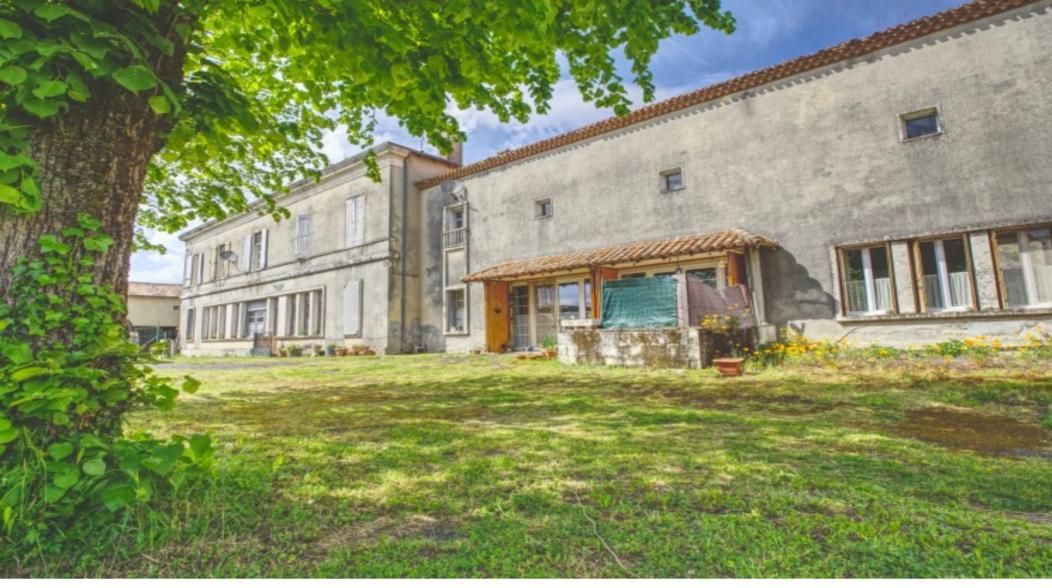

## Former schoolhouse with 2 apartments, 1.5 km from town with amenities,

**€167,400** 

Ref: BVI70670

79190, Sauzé-Vaussais, Deux-Sèvres, Nouvelle-Aquitaine

\* Available \* 6 Beds \* 3 Baths

Former schoolhouse with 2 apartments, 1.5 km from town with amenities

## **Property Description**

This former schoolhouse until the 1960s has been converted into a spacious large ground level home comprising a spacious lounge with pellet burner, kitchen / diner, reception area (the old indoor play area), 3 bedrooms and 2 bathrooms. A lot of the original features of the school remain. Furthermore, there is one renovated 3 bedroomed apartment on the first floor, which has its own ground floor entrance, and another apartment still to be renovated (subject to any necessary permissions) with a great large loft area.

Outside is a detached double garage and a separate barn, ideal for storage. To the front of the house is a large courtyard plus an amazing garden, which used to be the old playing field. This property offers plenty of opportunities and income potential with its 2 large apartments, or could suit someone looking to start a business (restaurant, hotel, art school, â?).