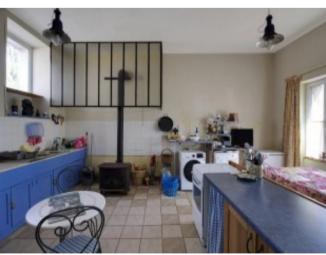

## **Property Description**

This former schoolhouse until the 1960s has been converted into a spacious large ground level home comprising a spacious lounge with pellet burner, kitchen / diner, reception area (the old indoor play area), 3 bedrooms and 2 bathrooms. A lot of the original features of the school remain. Furthermore, there is one renovated 3 bedroomed apartment on the first floor, which has its own ground floor entrance, and another apartment still to be renovated (subject to any necessary permissions) with a great large loft area.