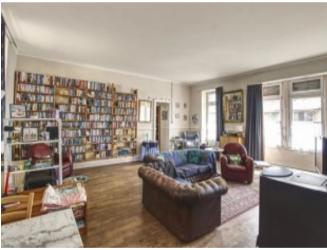

## **Property Description**

This former schoolhouse until the 1960s has been converted into a spacious large ground level home comprising a spacious lounge with pellet burner, kitchen / diner, reception area (the old indoor play area), 3 bedrooms and 2 bathrooms. A lot of the original features of the school remain. Furthermore, there is one renovated 3 bedroomed apartment on the first floor, which has its own ground floor entrance, and another apartment still to be renovated (subject to any necessary permissions) with a great large loft area.