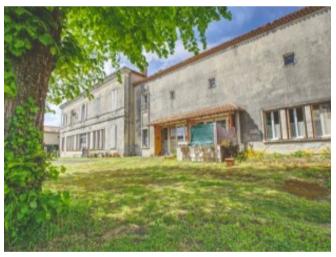

## Former schoolhouse with 2 apartments, 1.5 km from town with amenities,

**€167,400** 

Ref: BVI70670

79190, Sauzé-Vaussais, Deux-Sèvres, Nouvelle-Aquitaine

\* Available \* 6 Beds \* 3 Baths

Former schoolhouse with 2 apartments, 1.5 km from town with amenities

## **Property Description**

This former schoolhouse until the 1960s has been converted into a spacious large ground level home comprising a spacious lounge with pellet burner, kitchen / diner, reception area (the old indoor play area), 3 bedrooms and 2 bathrooms. A lot of the original features of the school remain. Furthermore, there is one renovated 3 bedroomed apartment on the first floor, which has its own ground floor entrance, and another apartment still to be renovated (subject to any necessary permissions) with a great large loft area.

Outside is a detached double garage and a separate barn, ideal for storage. To the front of the house is a large courtyard plus an amazing garden, which used to be the old playing field. This property offers plenty of opportunities and income potential with its 2 large apartments, or could suit someone looking to start a business (restaurant, hotel, art school, â?).