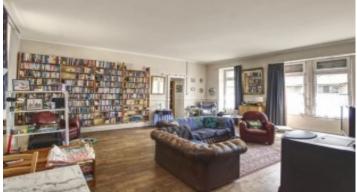

## **Property Description**

This former schoolhouse until the 1960s has been converted into a spacious large ground level home comprising a spacious lounge with pellet burner, kitchen / diner, reception area (the old indoor play area), 3 bedrooms and 2 bathrooms. A lot of the original features of the school remain. Furthermore, there is one renovated 3 bedroomed apartment on the first floor, which has its own ground floor entrance, and another apartment still to be renovated (subject to any necessary permissions) with a great large loft area.