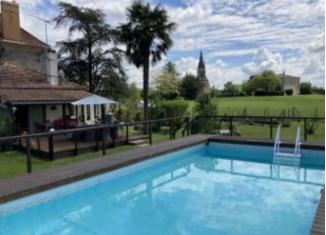

There is a double width garage with 2 remote controlled roll up doors. The grounds are mainly lawn with fruit trees and shrubs, vegetable garden all with stunning surrounding countryside views.