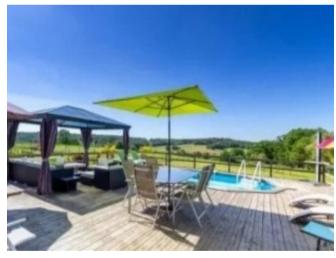

There is a double width garage with 2 remote controlled roll up doors. The grounds are mainly lawn with fruit trees and shrubs, vegetable garden all with stunning surrounding countryside views.