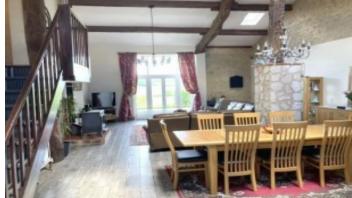

There are also 2 detached barns: The first barn was renovated and finished in 2018 which provides a chic Barn conversion with a number of exposed beams and vaulted ceilings to the first floor. There is bespoke aluminium double glazing, air conditioning in the bedrooms, wood burning stove & electric radiators.