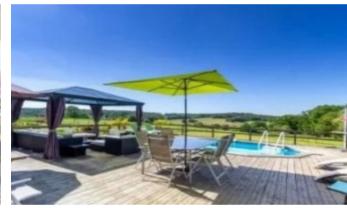

There is a double width garage with 2 remote controlled roll up doors. The grounds are mainly lawn with fruit trees and shrubs, vegetable garden all with stunning surrounding countryside views.