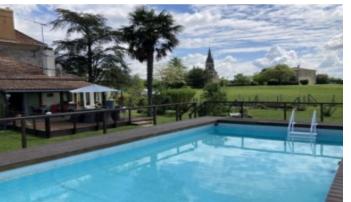

There is a double width garage with 2 remote controlled roll up doors. The grounds are mainly lawn with fruit trees and shrubs, vegetable garden all with stunning surrounding countryside views.