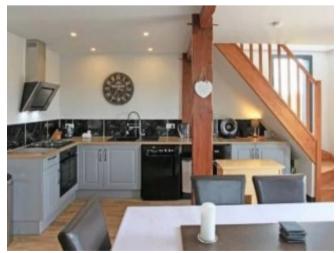

There are also 2 detached barns: The first barn was renovated and finished in 2018 which provides a chic Barn conversion with a number of exposed beams and vaulted ceilings to the first floor. There is bespoke aluminium double glazing, air conditioning in the bedrooms, wood burning stove & electric radiators.