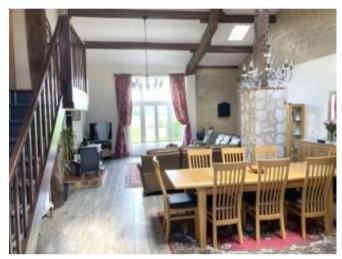

There are also 2 detached barns: The first barn was renovated and finished in 2018 which provides a chic Barn conversion with a number of exposed beams and vaulted ceilings to the first floor. There is bespoke aluminium double glazing, air conditioning in the bedrooms, wood burning stove & electric radiators.