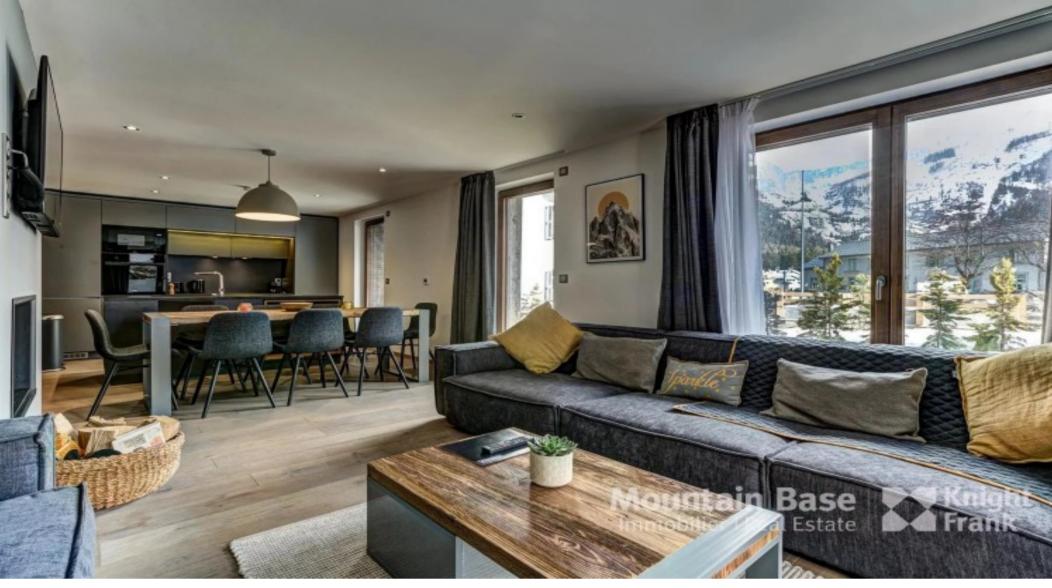

Eyong is a 6 bedroom, 5 bathroom duplex apartment on the ground floor with a sauna and a large terrace, offering wonderful views of the Grands Montets. The apartment also has 2 underground garages.

For the full availability schedule please click here

## Key features

- A 6 bedroom duplex apartment on the ground floor with a large terrace
- Turnkey, fully furnished new build project with reduced notaire's fees
- Potential to reclaim 20% TVA if offered for rental
- Quality finishings, furniture and appliances
- Double garage, cellar and ski storage