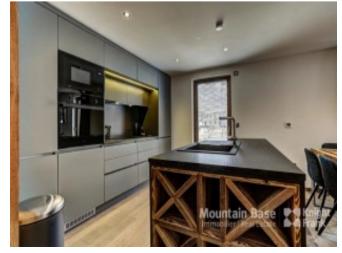

Eyong is a 6 bedroom, 5 bathroom duplex apartment on the ground floor with a sauna and a large terrace, offering wonderful views of the Grands Montets. The apartment also has 2 underground garages.

For the full availability schedule please click here

## Key features

- A 6 bedroom duplex apartment on the ground floor with a large terrace
- Turnkey, fully furnished new build project with reduced notaire's fees
- Potential to reclaim 20% TVA if offered for rental
- Quality finishings, furniture and appliances
- Double garage, cellar and ski storage