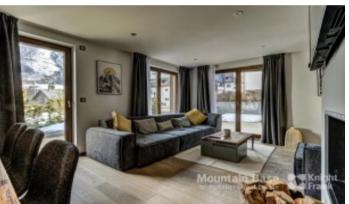

Eyong is a 6 bedroom, 5 bathroom duplex apartment on the ground floor with a sauna and a large terrace, offering wonderful views of the Grands Montets. The apartment also has 2 underground garages.

For the full availability schedule please click here

## Key features

- A 6 bedroom duplex apartment on the ground floor with a large terrace
- Turnkey, fully furnished new build project with reduced notaire's fees
- Potential to reclaim 20% TVA if offered for rental
- Quality finishings, furniture and appliances
- Double garage, cellar and ski storage