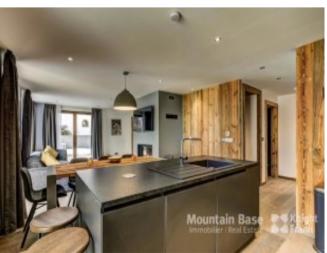

Eyong is a 6 bedroom, 5 bathroom duplex apartment on the ground floor with a sauna and a large terrace, offering wonderful views of the Grands Montets. The apartment also has 2 underground garages.

For the full availability schedule please click here

## Key features

- A 6 bedroom duplex apartment on the ground floor with a large terrace
- Turnkey, fully furnished new build project with reduced notaire's fees
- Potential to reclaim 20% TVA if offered for rental
- Quality finishings, furniture and appliances
- Double garage, cellar and ski storage