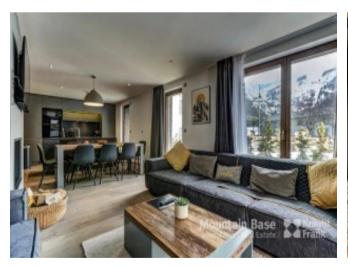

Eyong is a 6 bedroom, 5 bathroom duplex apartment on the ground floor with a sauna and a large terrace, offering wonderful views of the Grands Montets. The apartment also has 2 underground garages.

For the full availability schedule please click here

## Key features

- A 6 bedroom duplex apartment on the ground floor with a large terrace
- Turnkey, fully furnished new build project with reduced notaire's fees
- Potential to reclaim 20% TVA if offered for rental
- Quality finishings, furniture and appliances
- Double garage, cellar and ski storage

### Our opinion

This is a unique development offering a ready-made turnkey solution for any investor. In an excellent, central position, the Globe apartments are presented to a very high standard with a modern Alpine feel and perfectly set up to maximise returns.