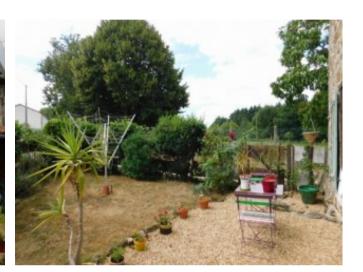

## **Property Description**

Quaint stone cottage in the heart of a national park, with easy to maintain courtyard garden. The house comprises of entrance hall, lounge with pellet burner, kitchen / dining room, two bedrooms and two shower rooms. Outside, there is a pretty walled courtyard of 70m2 with a wood shed. Situated less than 1km from a village with basic amenities and 10 minutes from the historic town of Rochechouart. Limoges airport is 40 minutes away by car so this property is the perfect location for exploring this beautiful part of France.