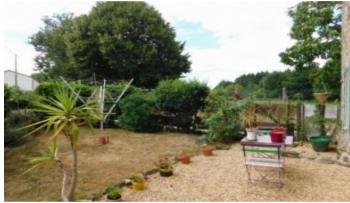

## **Property Description**

Quaint stone cottage in the heart of a national park, with easy to maintain courtyard garden. The house comprises of entrance hall, lounge with pellet burner, kitchen / dining room, two bedrooms and two shower rooms. Outside, there is a pretty walled courtyard of 70m2 with a wood shed. Situated less than 1km from a village with basic amenities and 10 minutes from the historic town of Rochechouart. Limoges airport is 40 minutes away by car so this property is the perfect location for exploring this beautiful part of France.