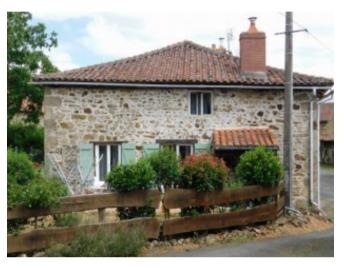

## Character cottage in National Park,

87600, Vayres, Haute-Vienne, Nouvelle-Aquitaine

----, --, --, ---, ------

\* Available \* 2 Beds \* 2 Baths

Character cottage in National Park

€99,000

Ref: BVI70615

## **Property Description**

Quaint stone cottage in the heart of a national park, with easy to maintain courtyard garden. The house comprises of entrance hall, lounge with pellet burner, kitchen / dining room, two bedrooms and two shower rooms. Outside, there is a pretty walled courtyard of 70m2 with a wood shed. Situated less than 1km from a village with basic amenities and 10 minutes from the historic town of Rochechouart. Limoges airport is 40 minutes away by car so this property is the perfect location for exploring this beautiful part of France.