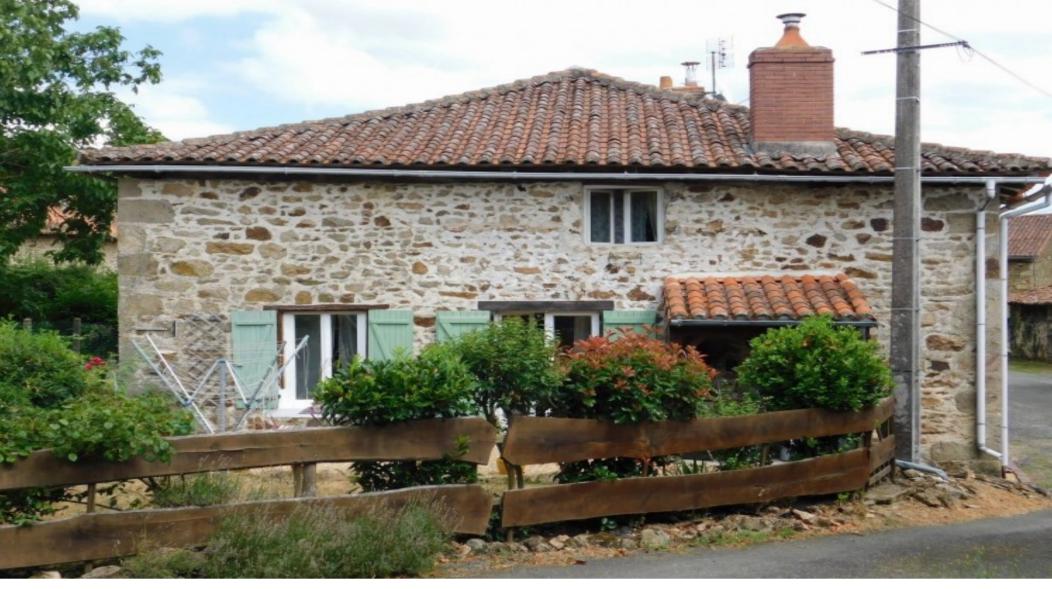

## Character cottage in National Park,

87600, Vayres, Haute-Vienne, Nouvelle-Aquitaine

----, --, --, ---, ------

\* Available \* 2 Beds \* 2 Baths

Character cottage in National Park

€99,000

Ref: BVI70615

## **Property Description**

Quaint stone cottage in the heart of a national park, with easy to maintain courtyard garden. The house comprises of entrance hall, lounge with pellet burner, kitchen / dining room, two bedrooms and two shower rooms. Outside, there is a pretty walled courtyard of 70m2 with a wood shed. Situated less than 1km from a village with basic amenities and 10 minutes from the historic town of Rochechouart. Limoges airport is 40 minutes away by car so this property is the perfect location for exploring this beautiful part of France.