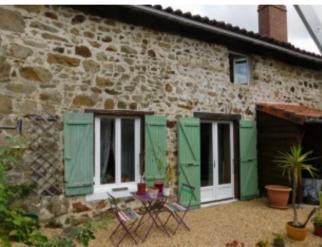

## **Property Description**

Quaint stone cottage in the heart of a national park, with easy to maintain courtyard garden. The house comprises of entrance hall, lounge with pellet burner, kitchen / dining room, two bedrooms and two shower rooms. Outside, there is a pretty walled courtyard of 70m2 with a wood shed. Situated less than 1km from a village with basic amenities and 10 minutes from the historic town of Rochechouart. Limoges airport is 40 minutes away by car so this property is the perfect location for exploring this beautiful part of France.