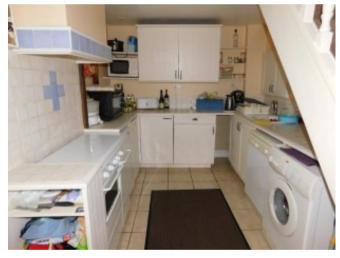

## **Property Description**

Quaint stone cottage in the heart of a national park, with easy to maintain courtyard garden. The house comprises of entrance hall, lounge with pellet burner, kitchen / dining room, two bedrooms and two shower rooms. Outside, there is a pretty walled courtyard of 70m2 with a wood shed. Situated less than 1km from a village with basic amenities and 10 minutes from the historic town of Rochechouart. Limoges airport is 40 minutes away by car so this property is the perfect location for exploring this beautiful part of France.