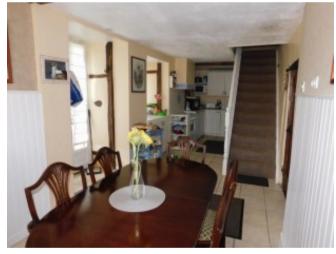

## **Property Description**

Quaint stone cottage in the heart of a national park, with easy to maintain courtyard garden. The house comprises of entrance hall, lounge with pellet burner, kitchen / dining room, two bedrooms and two shower rooms. Outside, there is a pretty walled courtyard of 70m2 with a wood shed. Situated less than 1km from a village with basic amenities and 10 minutes from the historic town of Rochechouart. Limoges airport is 40 minutes away by car so this property is the perfect location for exploring this beautiful part of France.