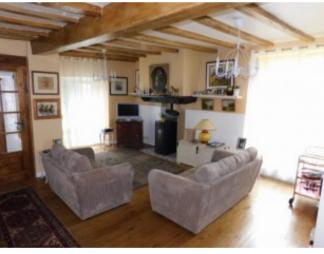

## **Property Description**

Quaint stone cottage in the heart of a national park, with easy to maintain courtyard garden. The house comprises of entrance hall, lounge with pellet burner, kitchen / dining room, two bedrooms and two shower rooms. Outside, there is a pretty walled courtyard of 70m2 with a wood shed. Situated less than 1km from a village with basic amenities and 10 minutes from the historic town of Rochechouart. Limoges airport is 40 minutes away by car so this property is the perfect location for exploring this beautiful part of France.