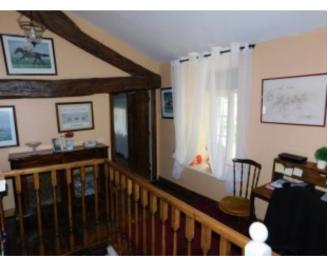

## **Property Description**

Quaint stone cottage in the heart of a national park, with easy to maintain courtyard garden. The house comprises of entrance hall, lounge with pellet burner, kitchen / dining room, two bedrooms and two shower rooms. Outside, there is a pretty walled courtyard of 70m2 with a wood shed. Situated less than 1km from a village with basic amenities and 10 minutes from the historic town of Rochechouart. Limoges airport is 40 minutes away by car so this property is the perfect location for exploring this beautiful part of France.