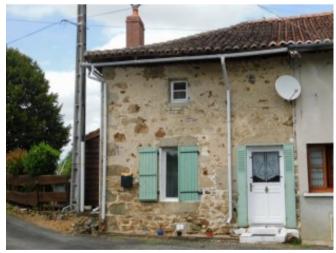

## Character cottage in National Park,

87600, Vayres, Haute-Vienne, Nouvelle-Aquitaine

----, --, --, ---, ------

\* Available \* 2 Beds \* 2 Baths

Character cottage in National Park

€99,000

Ref: BVI70615

## **Property Description**

Quaint stone cottage in the heart of a national park, with easy to maintain courtyard garden. The house comprises of entrance hall, lounge with pellet burner, kitchen / dining room, two bedrooms and two shower rooms. Outside, there is a pretty walled courtyard of 70m2 with a wood shed. Situated less than 1km from a village with basic amenities and 10 minutes from the historic town of Rochechouart. Limoges airport is 40 minutes away by car so this property is the perfect location for exploring this beautiful part of France.