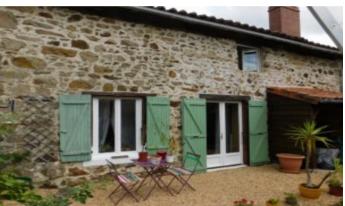

## **Property Description**

Quaint stone cottage in the heart of a national park, with easy to maintain courtyard garden. The house comprises of entrance hall, lounge with pellet burner, kitchen / dining room, two bedrooms and two shower rooms. Outside, there is a pretty walled courtyard of 70m2 with a wood shed. Situated less than 1km from a village with basic amenities and 10 minutes from the historic town of Rochechouart. Limoges airport is 40 minutes away by car so this property is the perfect location for exploring this beautiful part of France.