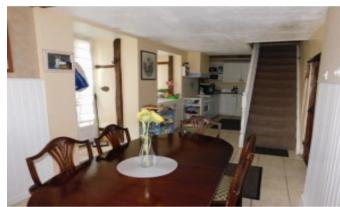

## **Property Description**

Quaint stone cottage in the heart of a national park, with easy to maintain courtyard garden. The house comprises of entrance hall, lounge with pellet burner, kitchen / dining room, two bedrooms and two shower rooms. Outside, there is a pretty walled courtyard of 70m2 with a wood shed. Situated less than 1km from a village with basic amenities and 10 minutes from the historic town of Rochechouart. Limoges airport is 40 minutes away by car so this property is the perfect location for exploring this beautiful part of France.