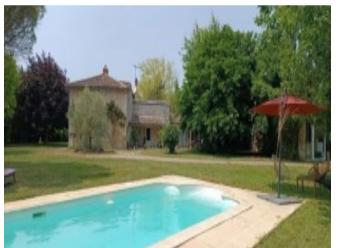

The barn includes a living room, a workshop with a wood-burning stove and a mezzanine, as well as a practical garage.

Outside, there is a swimming pool (4x8m) for cooling off on hot summer days, as well as a pond. The flat, wooded plot, with a total surface area of  $3,247 \text{ m}\text{Å}^2$ , offers total privacy and is not overlooked.