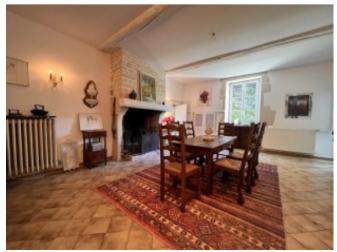

The main house comprises, on the ground floor, a welcoming entrance hall, a magnificent and spacious fitted kitchen, a dining room with an open fireplace, a cosy sitting room with a wood-burning stove, a bedroom and a shower room with toilet. A boiler room.