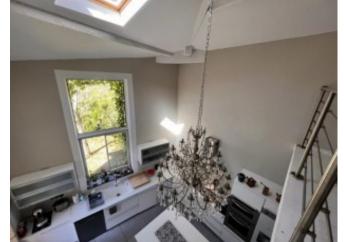

Upstairs, a mezzanine, two further bedrooms and a bathroom with toilet provide additional living space for all the family. The house has oil-fired central heating to keep you warm during the winter months.