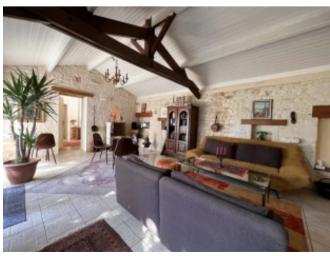

The main house comprises, on the ground floor, a welcoming entrance hall, a magnificent and spacious fitted kitchen, a dining room with an open fireplace, a cosy sitting room with a wood-burning stove, a bedroom and a shower room with toilet. A boiler room.

Upstairs, a mezzanine, two further bedrooms and a bathroom with toilet provide additional living space for all the family. The house has oil-fired central heating to keep you warm during the winter months.