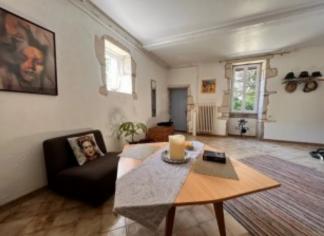

The main house comprises, on the ground floor, a welcoming entrance hall, a magnificent and spacious fitted kitchen, a dining room with an open fireplace, a cosy sitting room with a wood-burning stove, a bedroom and a shower room with toilet. A boiler room.

Upstairs, a mezzanine, two further bedrooms and a bathroom with toilet provide additional living space for all the family. The house has oil-fired central heating to keep you warm during the winter months.