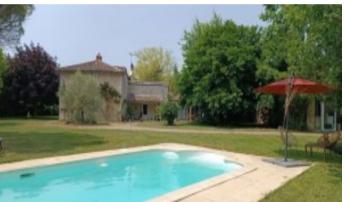

The barn includes a living room, a workshop with a wood-burning stove and a mezzanine, as well as a practical garage.

Outside, there is a swimming pool (4x8m) for cooling off on hot summer days, as well as a pond. The flat, wooded plot, with a total surface area of  $3,247 \text{ m}\text{Å}^2$ , offers total privacy and is not overlooked.