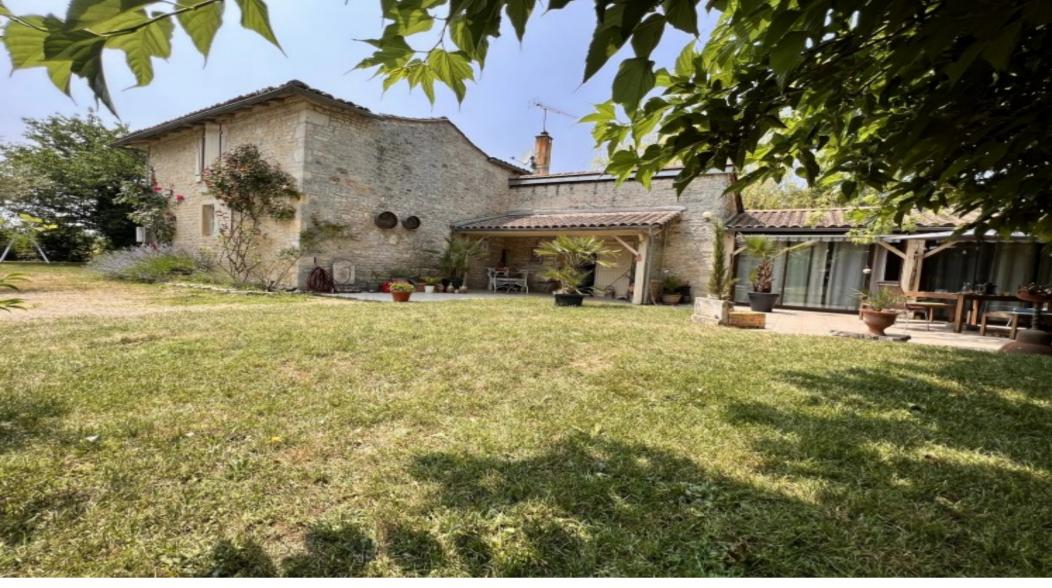

## **Property Description**

Charming stone house in Courcôme, just 5 minutes from Ruffec and all its amenities. Situated in a small, peaceful hamlet, this house is surrounded by organically farmed fields, providing a healthy, natural environment.

The main house comprises, on the ground floor, a welcoming entrance hall, a magnificent and spacious fitted kitchen, a dining room with an open fireplace, a cosy sitting room with a wood-burning stove, a bedroom and a shower room with toilet. A boiler room.

Upstairs, a mezzanine, two further bedrooms and a bathroom with toilet provide additional living space for all the family. The house has oil-fired central heating to keep you warm during the winter months.

The second building in the property comprises an annexe and a converted barn. The ground floor of the annex comprises a corridor and a shower room with toilet. Upstairs, an additional bedroom is available. This annexe is fitted with electric radiators for heating.

The barn includes a living room, a workshop with a wood-burning stove and a mezzanine, as well as a practical garage.

Outside, there is a swimming pool (4x8m) for cooling off on hot summer days, as well as a pond. The flat, wooded plot, with a total surface area of  $3,247 \text{ m}\text{Å}^2$ , offers total privacy and is not overlooked.