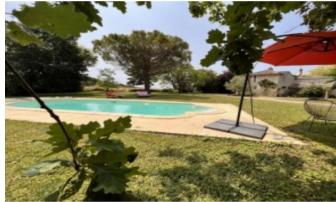

The barn includes a living room, a workshop with a wood-burning stove and a mezzanine, as well as a practical garage.

Outside, there is a swimming pool (4x8m) for cooling off on hot summer days, as well as a pond. The flat, wooded plot, with a total surface area of  $3,247 \text{ m}\text{Å}^2$ , offers total privacy and is not overlooked.