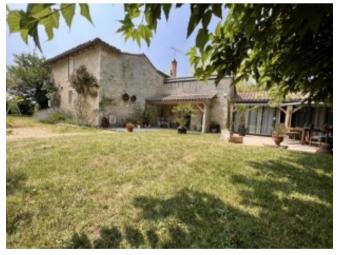

## **Property Description**

Charming stone house in Courcôme, just 5 minutes from Ruffec and all its amenities. Situated in a small, peaceful hamlet, this house is surrounded by organically farmed fields, providing a healthy, natural environment.

The main house comprises, on the ground floor, a welcoming entrance hall, a magnificent and spacious fitted kitchen, a dining room with an open fireplace, a cosy sitting room with a wood-burning stove, a bedroom and a shower room with toilet. A boiler room.

The barn includes a living room, a workshop with a wood-burning stove and a mezzanine, as well as a practical garage.

Outside, there is a swimming pool (4x8m) for cooling off on hot summer days, as well as a pond. The flat, wooded plot, with a total surface area of  $3,247 \text{ m}\text{Å}^2$ , offers total privacy and is not overlooked.