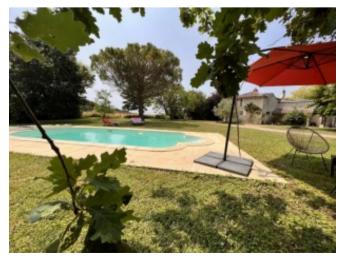

The barn includes a living room, a workshop with a wood-burning stove and a mezzanine, as well as a practical garage.

Outside, there is a swimming pool (4x8m) for cooling off on hot summer days, as well as a pond. The flat, wooded plot, with a total surface area of  $3,247 \text{ m}\text{Å}^2$ , offers total privacy and is not overlooked.