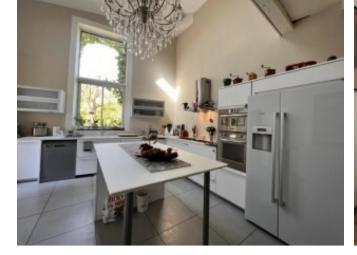

The main house comprises, on the ground floor, a welcoming entrance hall, a magnificent and spacious fitted kitchen, a dining room with an open fireplace, a cosy sitting room with a wood-burning stove, a bedroom and a shower room with toilet. A boiler room.