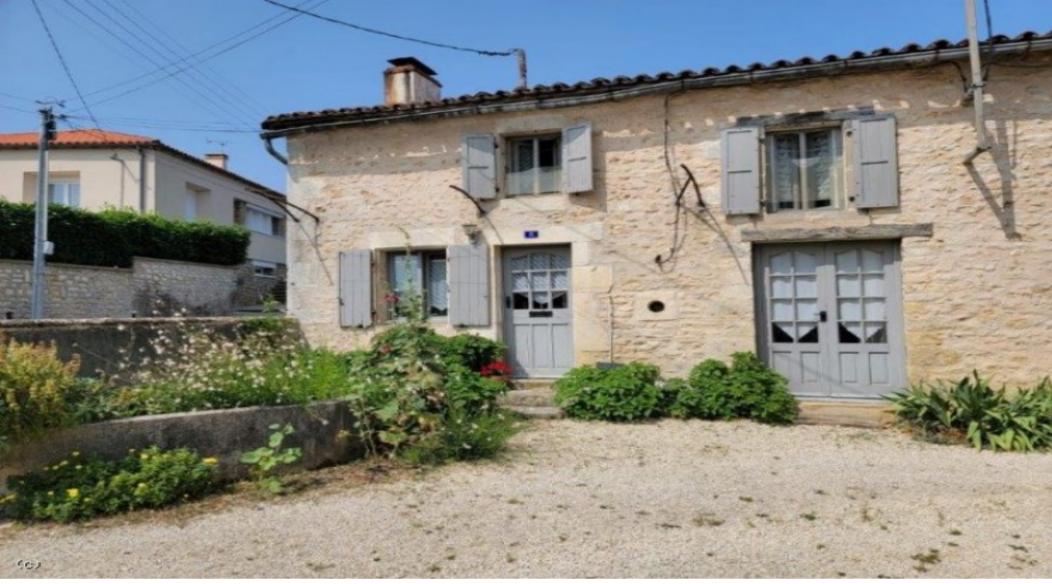

# Pretty character house 5 minutes' walk from Civray town centre,

€91,350

Ref: R6777

86400, Civray, Vienne, Nouvelle-Aquitaine

\* Available \* 2 Beds \* 2 Baths

Very pretty two-bedroom stone house with lots of charm and character, very close to the centre of Civray and its bars and restaurants. Fall under the spell of its picturesque town centre setting, with its light-coloured Charente stone facade. A small, well-appointed exterior, hidden from view, makes it perfect for enjoying the sunny days. This house is ideal for a second home or a first purchase. Ground floor -Living room (22.65m²): wooden floor, decorative fireplace, opening onto veranda and kitchen -WC (1m²) -Fitted kitchen (17m²): wooden floor, large cupboard -Veranda (14m²): wooden floor 1st floor -Bathroom (8,85m²): wooden floor, washbasin, WC, bath -Bedroom 1 (11m²): wooden floor -Bedroom 2 (10,26m²): wooden floor -Shower room (6m²): washbasin, shower, WC Outside -Garden

## **Property Description**

Very pretty two-bedroom stone house with lots of charm and character, very close to the centre of Civray and its bars and restaurants. Fall under the spell of its picturesque town centre setting, with its light-coloured Charente stone facade. A small, well-appointed exterior, hidden from view, makes it perfect for enjoying the sunny days. This house is ideal for a second home or a first purchase.