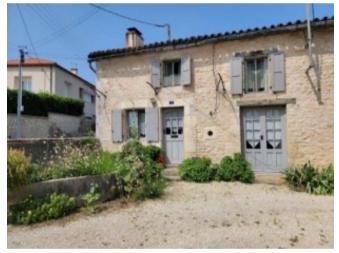

# Pretty character house 5 minutes' walk from Civray town centre,

€91,350

Ref: R6777

86400, Civray, Vienne, Nouvelle-Aquitaine

\* Available \* 2 Beds \* 2 Baths

Very pretty two-bedroom stone house with lots of charm and character, very close to the centre of Civray and its bars and restaurants. Fall under the spell of its picturesque town centre setting, with its light-coloured Charente stone facade. A small, well-appointed exterior, hidden from view, makes it perfect for enjoying the sunny days. This house is ideal for a second home or a first purchase. Ground floor -Living room (22.65m²): wooden floor, decorative fireplace, opening onto veranda and kitchen -WC (1m²) -Fitted kitchen (17m²): wooden floor, large cupboard -Veranda (14m²): wooden floor 1st floor -Bathroom (8,85m²): wooden floor, washbasin, WC, bath -Bedroom 1 (11m²): wooden floor -Bedroom 2 (10,26m²): wooden floor -Shower room (6m²): washbasin, shower, WC Outside -Garden

## **Property Description**

Very pretty two-bedroom stone house with lots of charm and character, very close to the centre of Civray and its bars and restaurants. Fall under the spell of its picturesque town centre setting, with its light-coloured Charente stone facade. A small, well-appointed exterior, hidden from view, makes it perfect for enjoying the sunny days. This house is ideal for a second home or a first purchase.