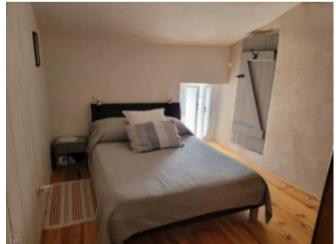

#### 1st floor

- -Bathroom (8,85m<sup>2</sup>): wooden floor, washbasin, WC, bath
- -Bedroom 1 (11m²): wooden floor
- -Bedroom 2 (10,26m<sup>2</sup>): wooden floor
- -Shower room (6m<sup>2</sup>): washbasin, shower, WC