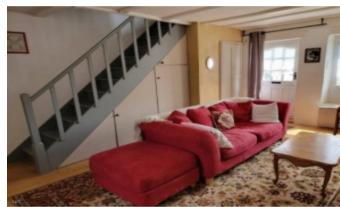

#### Ground floor

- -Living room (22.65m<sup>2</sup>): wooden floor, decorative fireplace, opening onto veranda and kitchen
- -WC (1m<sup>2</sup>)
- -Fitted kitchen (17m²): wooden floor, large cupboard
- -Veranda (14m²): wooden floor