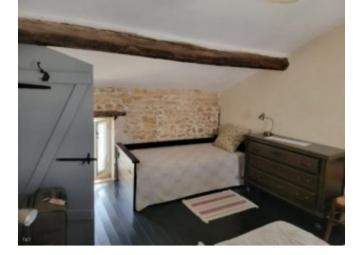

#### 1st floor

- -Bathroom (8,85m<sup>2</sup>): wooden floor, washbasin, WC, bath
- -Bedroom 1 (11m²): wooden floor
- -Bedroom 2 (10,26m<sup>2</sup>): wooden floor
- -Shower room (6m<sup>2</sup>): washbasin, shower, WC