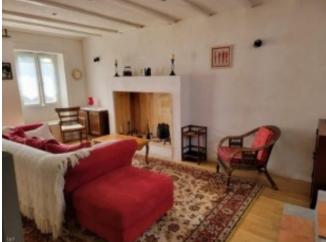

#### Ground floor

- -Living room (22.65m<sup>2</sup>): wooden floor, decorative fireplace, opening onto veranda and kitchen
- -WC (1m<sup>2</sup>)
- -Fitted kitchen (17m²): wooden floor, large cupboard
- -Veranda (14m²): wooden floor