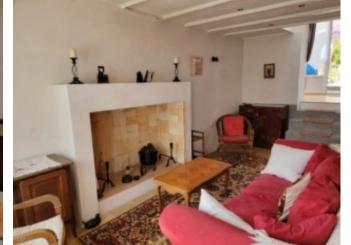

#### Ground floor

- -Living room (22.65m<sup>2</sup>): wooden floor, decorative fireplace, opening onto veranda and kitchen
- -WC (1m<sup>2</sup>)
- -Fitted kitchen (17m²): wooden floor, large cupboard
- -Veranda (14m²): wooden floor