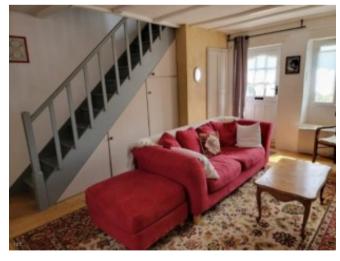

#### Ground floor

- -Living room (22.65m<sup>2</sup>): wooden floor, decorative fireplace, opening onto veranda and kitchen
- -WC (1m<sup>2</sup>)
- -Fitted kitchen (17m²): wooden floor, large cupboard
- -Veranda (14m²): wooden floor