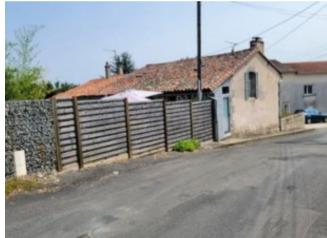

o the centre of Civray and its bars and restaurants. Fall under the spell of its picturesque town centre setting, with its light-coloured Charente stone facade. A small, well-appointed exterior, hidden from view, makes it perfect for enjoying the sunny days. This house is ideal for a second home or a first purchase.

#### Ground floor

- -Living room (22.65m<sup>2</sup>): wooden floor, decorative fireplace, opening onto veranda and kitchen
- -WC (1m<sup>2</sup>)
- -Fitted kitchen (17m²): wooden floor, large cupboard
- -Veranda (14m²): wooden floor

#### 1st floor

- -Bathroom (8,85m<sup>2</sup>): wooden floor, washbasin, WC, bath
- -Bedroom 1 (11m²): wooden floor
- -Bedroom 2 (10,26m<sup>2</sup>): wooden floor
- -Shower room (6m<sup>2</sup>): washbasin, shower, WC

### Outside

-Garden