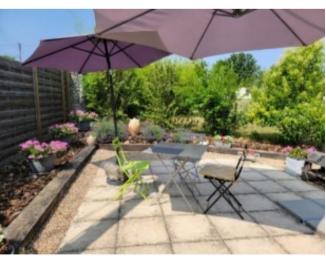

e centre of Civray and its bars and restaurants. Fall under the spell of its picturesque town centre setting, with its light-coloured Charente stone facade. A small, well-appointed exterior, hidden from view, makes it perfect for enjoying the sunny days. This house is ideal for a second home or a first purchase.

#### Ground floor

- -Living room (22.65m<sup>2</sup>): wooden floor, decorative fireplace, opening onto veranda and kitchen
- -WC (1m<sup>2</sup>)
- -Fitted kitchen (17m²): wooden floor, large cupboard
- -Veranda (14m²): wooden floor

#### 1st floor

- -Bathroom (8,85m<sup>2</sup>): wooden floor, washbasin, WC, bath
- -Bedroom 1 (11m²): wooden floor
- -Bedroom 2 (10,26m<sup>2</sup>): wooden floor
- -Shower room (6m<sup>2</sup>): washbasin, shower, WC

### Outside

-Garden