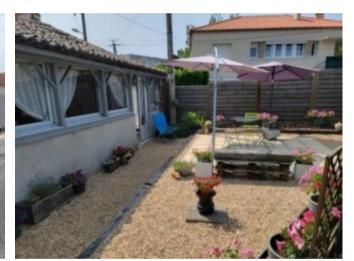

the centre of Civray and its bars and restaurants. Fall under the spell of its picturesque town centre setting, with its light-coloured Charente stone facade. A small, well-appointed exterior, hidden from view, makes it perfect for enjoying the sunny days. This house is ideal for a second home or a first purchase.

#### Ground floor

- -Living room (22.65m<sup>2</sup>): wooden floor, decorative fireplace, opening onto veranda and kitchen
- -WC (1m<sup>2</sup>)
- -Fitted kitchen (17m²): wooden floor, large cupboard
- -Veranda (14m²): wooden floor

#### 1st floor

- -Bathroom (8,85m<sup>2</sup>): wooden floor, washbasin, WC, bath
- -Bedroom 1 (11m²): wooden floor
- -Bedroom 2 (10,26m<sup>2</sup>): wooden floor
- -Shower room (6m<sup>2</sup>): washbasin, shower, WC

### Outside

-Garden