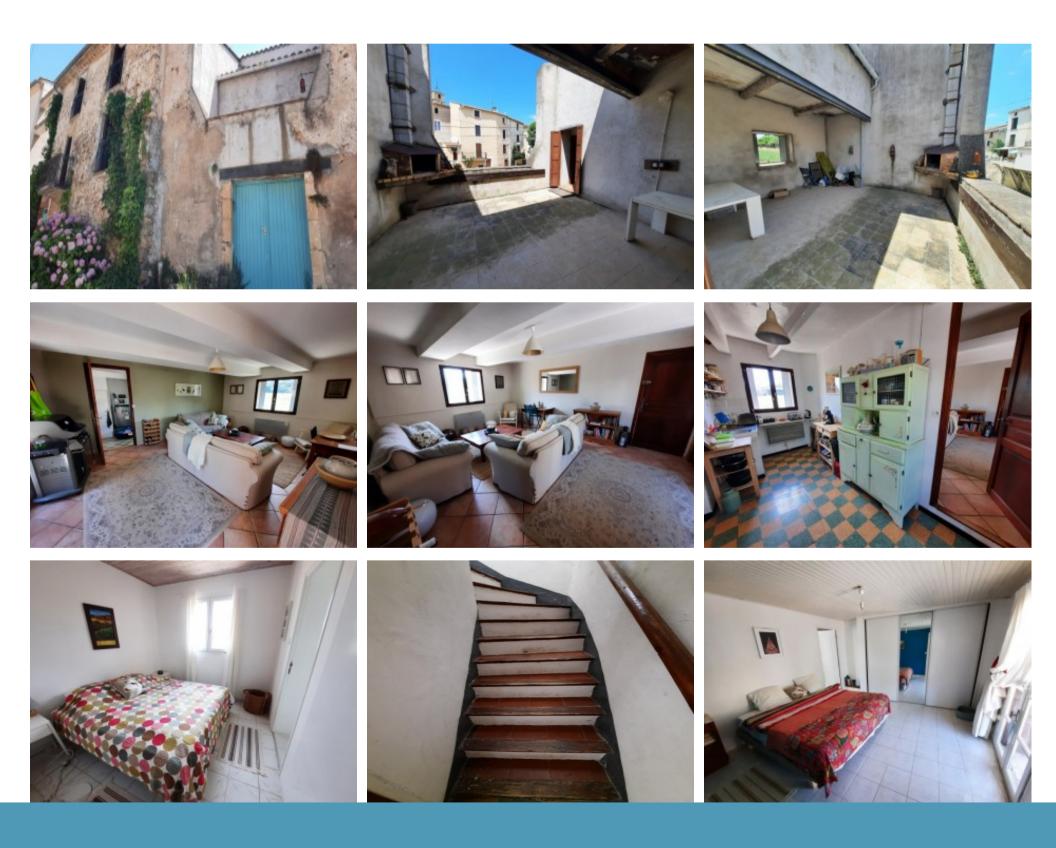

34480, Hérault, Occitanie

\* 2 Beds \* 2 Baths

Ref: LAM140400E

Village with all shops, cafe, restaurants, school, 20 minutes from Beziers, 20 minutes from Bedarieux and 30 minutes from the coast. Village house to refresh with 73 m2 living space including 2 bedrooms and 2 bathrooms and with a terrace of 20 m2 directly accessible from the living room, plus 2 workshops of 20 m2 each. Nice views onto te village square. Ground = Entrance hall of 2 m2 + 2 cellars/workshops of 20 m2 each. 1st = Non equipped kitchen of 14 m2 (sink and cupboard) + WC+ living room of 25 m2 with access to a terrace of 20 m2 with barbecue. 2nd = Hall of 1.5 m2 + bedroom of 10 m2 with shower room of 2 m2 (shower, handbasin and WC) + bedroom of 12.6 m2 with washroom of 7 m2 (shower, washbasin and WC). Sundry = Electrical heaters + annual land tax of 525  $\in$  + some cosmetics to foresee + some work will be performed before the sale or negotiated according to quotes (replacement of a beam, waterproofing under a window:) Price = 140.400  $\in$  (In the heart of the villag

## **Property Description**

Village with all shops, cafe, restaurants, school, 20 minutes from Beziers, 20 minutes from Bedarieux and 30 minutes from the coast. Village house to refresh with 73 m2 living space including 2 bedrooms and 2 bathrooms and with a terrace of 20 m2 directly accessible from the living room, plus 2 workshops of 20 m2 each. Nice views onto te village square. Ground = Entrance hall of 2 m2 + 2 cellars/workshops of 20 m2 each. 1st = Non equipped kitchen of 14 m2 (sink and cupboard) + WC+ living room of 25 m2 with access to a terrace of 20 m2 with barbecue. 2nd = Hall of 1.5 m2 + bedroom of 10 m2 with shower room of 2 m2 (shower, handbasin and WC) + bedroom of 12.6 m2 with washroom of 7 m2 (shower, washbasin and WC). Sundry = Electrical heaters + annual land tax of  $525 \notin$  + some cosmetics to foresee + some work will be performed before the sale or negotiated according to quotes (replacement of a beam, waterproofing under a window:) Price = 140.400  $\notin$  (In the heart of the village !) The prices are inclusive of agents fees (paid by the vendors). The notaire's fees have to be paid on top at the actual official rate. Information on the risks to which this property is exposed is available on the Geo-risks website: georisques. gouv. fr Property Id : 43539 Bedrooms: 2 Bathrooms: 2 Reference: LAM140400E Other Features Courtyard Immediately Habitable Latest properties Near the coast Outside space Prestige Private parking/Garage Renovation required Rental Potential Swimming Pool Terrace With Land/Garden