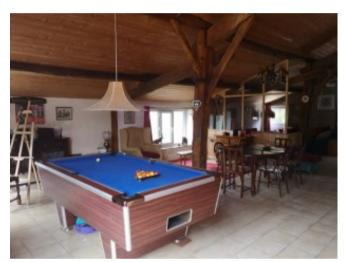

## **Property Description**

Traditional stone house on the edge of a hamlet and close to a village. Situated in the beautiful countryside between Savign $\tilde{A}$ © and Usson-du-Poitou this lovely cottage offers up to 5 bedrooms, a spacious kitchen and bathrooms on each floor. The very large open plan living room/dining room (102m $\hat{A}^2$ ) is at the centre of the property.