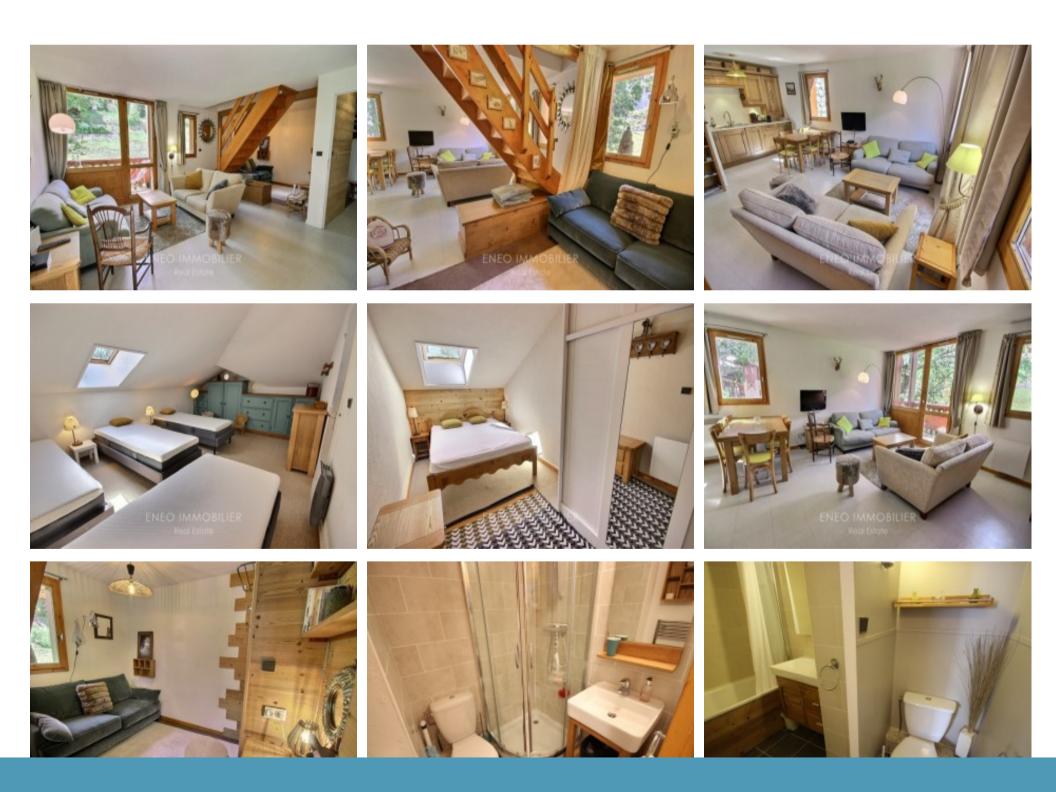

### **Property Description**

Nestled in the heart of the resort of La Plagne Montalbert, near to the ski slopes of the La Plagne - Paradiski area and close to all shops, this vast T3 bis, offers quality services both by the choice and the harmony of its materials only by its elements of comfort.

This wonderful duplex apartment includes: an entrance with storage, a living room-kitchen and a cozy lounge area with direct access to a south-facing balcony. There is also a bathroom with WC and a laundry area. Upstairs: a large dormitory bedroom, a second bedroom with a double bed, and a bathroom with WC.

The apartment benefits from an exceptional southern exposure, allowing it to be particularly bright and pleasant. Apartment sold furnished and equipped. Cellar, ski locker. Covered parking space sold in addition.