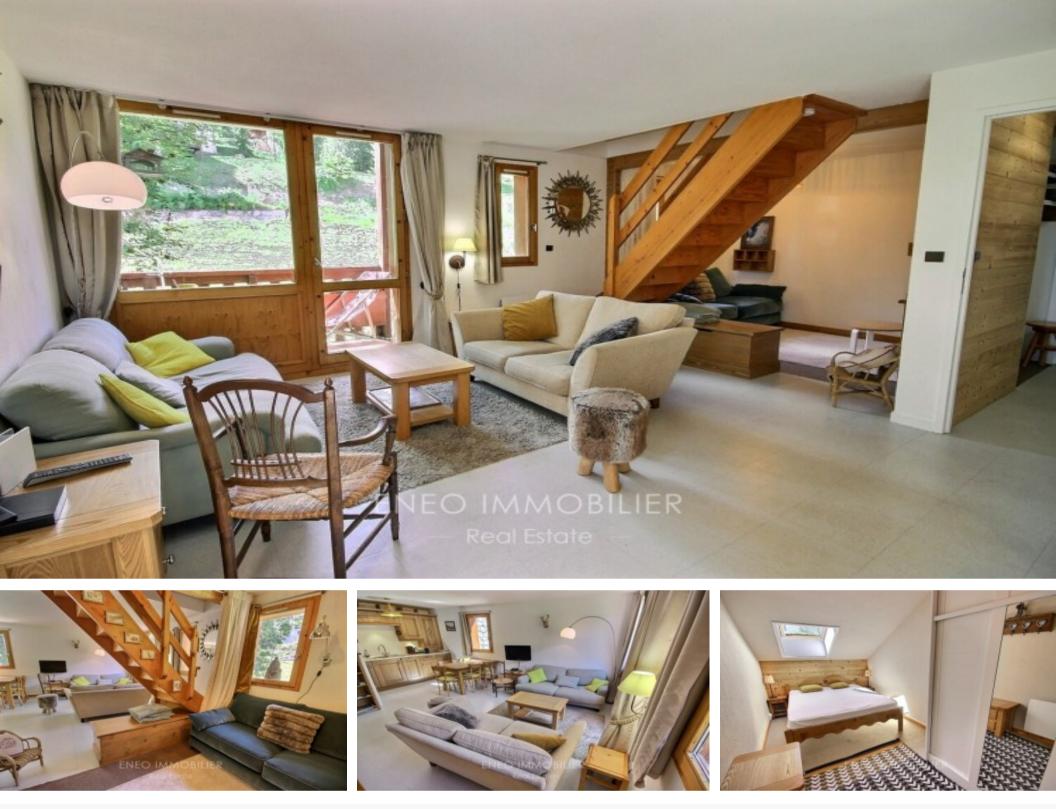

### **Property Description**

Nestled in the heart of the resort of La Plagne Montalbert, near to the ski slopes of the La Plagne - Paradiski area and close to all shops, this vast T3 bis, offers quality services both by the choice and the harmony of its materials only by its elements of comfort.

This wonderful duplex apartment includes: an entrance with storage, a living room-kitchen and a cozy lounge area with direct access to a south-facing balcony. There is also a bathroom with WC and a laundry area. Upstairs: a large dormitory bedroom, a second bedroom with a double bed, and a bathroom with WC.

The apartment benefits from an exceptional southern exposure, allowing it to be particularly bright and pleasant. Apartment sold furnished and equipped. Cellar, ski locker. Covered parking space sold in addition.