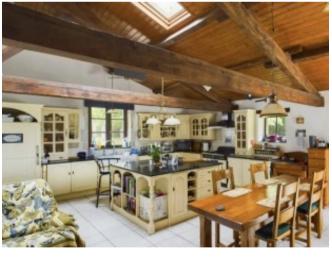

## **Property Description**

This beautiful large stone farmhouse offers well proportioned reception rooms, a superb farmhouse style kitchen, four bedrooms and a self-contained guest annex. The property has been tastefully renovated maintaining many traditional features including original beams and wooden floors but also benefits from double glazing and central heating. On the ground floor the accommodation briefly comprises:an entrance hall a dining room, a sitting room with French doors to the rear garden, 40m2 fitted kitchen with attached separate large utility room and separate self-contained annex with its combined sitting room/kitchen, shower room and double bedroom. On the first floor is a master bedroom suite with dressing room, shower and separate WC, large landing, 3 further double bedrooms and a luxurious family bathroom with roll-top bath and Italian style shower. French doors lead out from the kitchen to the covered terrace just perfect for alfresco entertaining on long summer evenings and on to the in-ground 4m x 9m heated swimming pool with decking areas and a summer house.