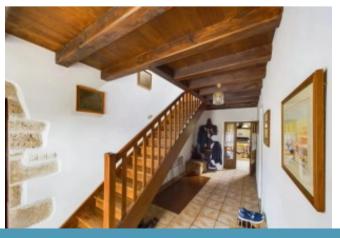

## **Property Description**

This beautiful large stone farmhouse offers well proportioned reception rooms, a superb farmhouse style kitchen, four bedrooms and a self-contained guest annex. The property has been tastefully renovated maintaining many traditional features including original beams and wooden floors but also benefits from double glazing and central heating. On the ground floor the accommodation briefly comprises:an entrance hall a dining room, a sitting room with French doors to the rear garden, 40m2 fitted kitchen with attached separate large utility room and separate self-contained annex with its combined sitting room/kitchen, shower room and double bedroom. On the first floor is a master bedroom suite with dressing room, shower and separate WC, large landing, 3 further double bedrooms and a luxurious family bathroom with roll-top bath and Italian style shower. French doors lead out from the kitchen to the covered terrace just perfect for alfresco entertaining on long summer evenings and on to the in-ground 4m x 9m heated swimming pool with decking areas and a summer house.