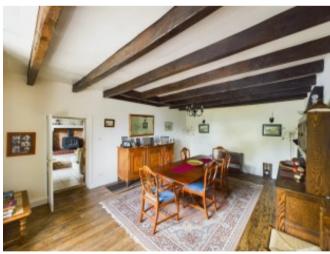

## **Property Description**

This beautiful large stone farmhouse offers well proportioned reception rooms, a superb farmhouse style kitchen, four bedrooms and a self-contained guest annex. The property has been tastefully renovated maintaining many traditional features including original beams and wooden floors but also benefits from double glazing and central heating. On the ground floor the accommodation briefly comprises:an entrance hall a dining room, a sitting room with French doors to the rear garden, 40m2 fitted kitchen with attached separate large utility room and separate self-contained annex with its combined sitting room/kitchen, shower room and double bedroom. On the first floor is a master bedroom suite with dressing room, shower and separate WC, large landing, 3 further double bedrooms and a luxurious family bathroom with roll-top bath and Italian style shower. French doors lead out from the kitchen to the covered terrace just perfect for alfresco entertaining on long summer evenings and on to the in-ground 4m x 9m heated swimming pool with decking areas and a summer house.