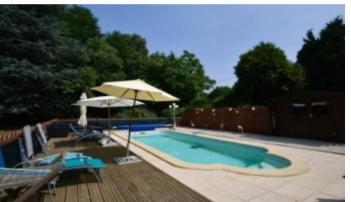

## **Property Description**

This beautiful large stone farmhouse offers well proportioned reception rooms, a superb farmhouse style kitchen, four bedrooms and a self-contained guest annex. The property has been tastefully renovated maintaining many traditional features including original beams and wooden floors but also benefits from double glazing and central heating. On the ground floor the accommodation briefly comprises:an entrance hall a dining room, a sitting room with French doors to the rear garden, 40m2 fitted kitchen with attached separate large utility room and separate self-contained annex with its combined sitting room/kitchen, shower room and double bedroom. On the first floor is a master bedroom suite with dressing room, shower and separate WC, large landing, 3 further double bedrooms and a luxurious family bathroom with roll-top bath and Italian style shower. French doors lead out from the kitchen to the covered terrace just perfect for alfresco entertaining on long summer evenings and on to the in-ground 4m x 9m heated swimming pool with decking areas and a summer house.