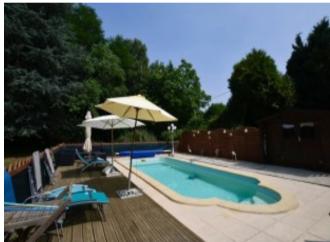

## **Property Description**

This beautiful large stone farmhouse offers well proportioned reception rooms, a superb farmhouse style kitchen, four bedrooms and a self-contained guest annex. The property has been tastefully renovated maintaining many traditional features including original beams and wooden floors but also benefits from double glazing and central heating. On the ground floor the accommodation briefly comprises:an entrance hall a dining room, a sitting room with French doors to the rear garden, 40m2 fitted kitchen with attached separate large utility room and separate self-contained annex with its combined sitting room/kitchen, shower room and double bedroom. On the first floor is a master bedroom suite with dressing room, shower and separate WC, large landing, 3 further double bedrooms and a luxurious family bathroom with roll-top bath and Italian style shower. French doors lead out from the kitchen to the covered terrace just perfect for alfresco entertaining on long summer evenings and on to the in-ground 4m x 9m heated swimming pool with decking areas and a summer house.