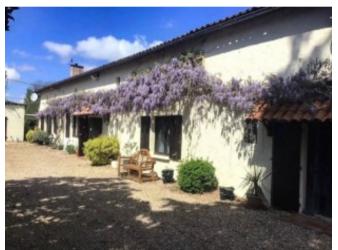

## **Property Description**

This beautiful large stone farmhouse offers well proportioned reception rooms, a superb farmhouse style kitchen, four bedrooms and a self-contained guest annex. The property has been tastefully renovated maintaining many traditional features including original beams and wooden floors but also benefits from double glazing and central heating. On the ground floor the accommodation briefly comprises:an entrance hall a dining room, a sitting room with French doors to the rear garden, 40m2 fitted kitchen with attached separate large utility room and separate self-contained annex with its combined sitting room/kitchen, shower room and double bedroom. On the first floor is a master bedroom suite with dressing room, shower and separate WC, large landing, 3 further double bedrooms and a luxurious family bathroom with roll-top bath and Italian style shower. French doors lead out from the kitchen to the covered terrace just perfect for alfresco entertaining on long summer evenings and on to the in-ground 4m x 9m heated swimming pool with decking areas and a summer house.