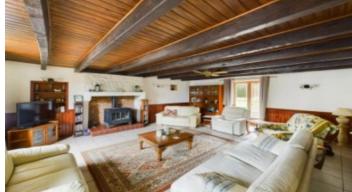

## **Property Description**

This beautiful large stone farmhouse offers well proportioned reception rooms, a superb farmhouse style kitchen, four bedrooms and a self-contained guest annex. The property has been tastefully renovated maintaining many traditional features including original beams and wooden floors but also benefits from double glazing and central heating. On the ground floor the accommodation briefly comprises:an entrance hall a dining room, a sitting room with French doors to the rear garden, 40m2 fitted kitchen with attached separate large utility room and separate self-contained annex with its combined sitting room/kitchen, shower room and double bedroom. On the first floor is a master bedroom suite with dressing room, shower and separate WC, large landing, 3 further double bedrooms and a luxurious family bathroom with roll-top bath and Italian style shower. French doors lead out from the kitchen to the covered terrace just perfect for alfresco entertaining on long summer evenings and on to the in-ground 4m x 9m heated swimming pool with decking areas and a summer house.