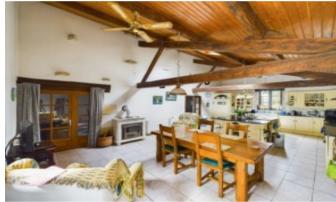

## **Property Description**

This beautiful large stone farmhouse offers well proportioned reception rooms, a superb farmhouse style kitchen, four bedrooms and a self-contained guest annex. The property has been tastefully renovated maintaining many traditional features including original beams and wooden floors but also benefits from double glazing and central heating. On the ground floor the accommodation briefly comprises:an entrance hall a dining room, a sitting room with French doors to the rear garden, 40m2 fitted kitchen with attached separate large utility room and separate self-contained annex with its combined sitting room/kitchen, shower room and double bedroom. On the first floor is a master bedroom suite with dressing room, shower and separate WC, large landing, 3 further double bedrooms and a luxurious family bathroom with roll-top bath and Italian style shower. French doors lead out from the kitchen to the covered terrace just perfect for alfresco entertaining on long summer evenings and on to the in-ground 4m x 9m heated swimming pool with decking areas and a summer house.