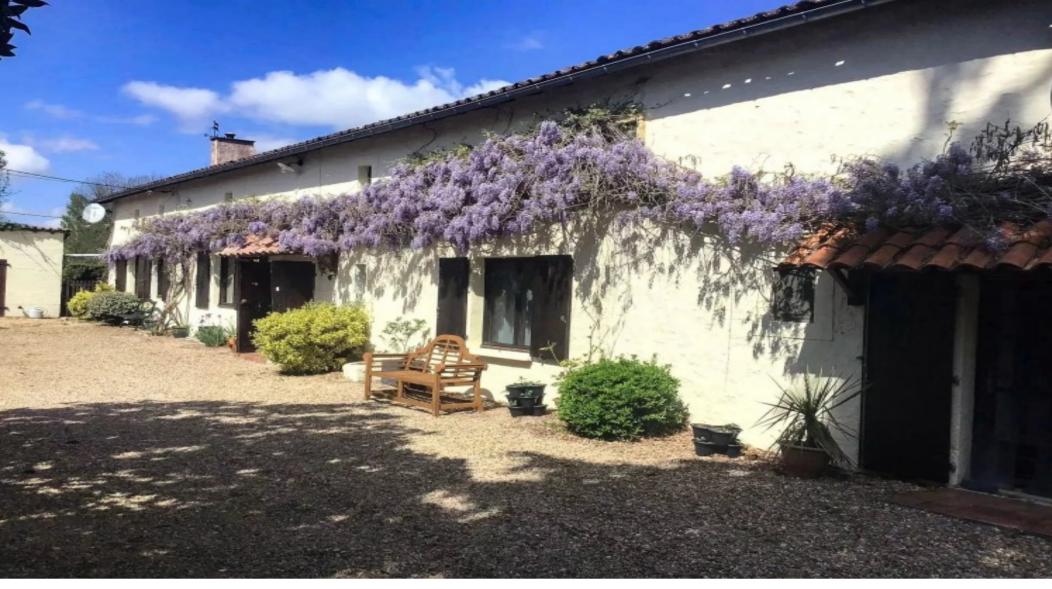

## **Property Description**

This beautiful large stone farmhouse offers well proportioned reception rooms, a superb farmhouse style kitchen, four bedrooms and a self-contained guest annex. The property has been tastefully renovated maintaining many traditional features including original beams and wooden floors but also benefits from double glazing and central heating. On the ground floor the accommodation briefly comprises:an entrance hall a dining room, a sitting room with French doors to the rear garden, 40m2 fitted kitchen with attached separate large utility room and separate self-contained annex with its combined sitting room/kitchen, shower room and double bedroom. On the first floor is a master bedroom suite with dressing room, shower and separate WC, large landing, 3 further double bedrooms and a luxurious family bathroom with roll-top bath and Italian style shower. French doors lead out from the kitchen to the covered terrace just perfect for alfresco entertaining on long summer evenings and on to the in-ground 4m x 9m heated swimming pool with decking areas and a summer house.

The substantial fully enclosed gardens are a real feature of this lovely property and have been been divided into distinct areas including an orchard with many different fruit trees, a woodland with mixed conifer and deciduous trees, a lawn area with flower and shrub borders, and to the front access via electric gates from the quiet hamlet lane is a gravelled area for vehicles with access to the garage/workshop and separate stone storage shed.