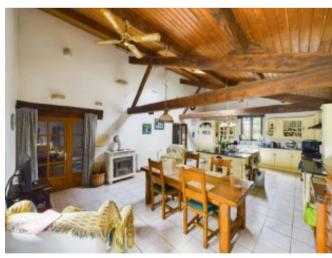

## **Property Description**

This beautiful large stone farmhouse offers well proportioned reception rooms, a superb farmhouse style kitchen, four bedrooms and a self-contained guest annex. The property has been tastefully renovated maintaining many traditional features including original beams and wooden floors but also benefits from double glazing and central heating. On the ground floor the accommodation briefly comprises:an entrance hall a dining room, a sitting room with French doors to the rear garden, 40m2 fitted kitchen with attached separate large utility room and separate self-contained annex with its combined sitting room/kitchen, shower room and double bedroom. On the first floor is a master bedroom suite with dressing room, shower and separate WC, large landing, 3 further double bedrooms and a luxurious family bathroom with roll-top bath and Italian style shower. French doors lead out from the kitchen to the covered terrace just perfect for alfresco entertaining on long summer evenings and on to the in-ground 4m x 9m heated swimming pool with decking areas and a summer house.