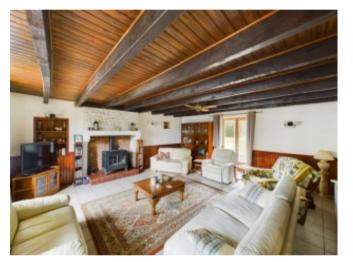

## **Property Description**

This beautiful large stone farmhouse offers well proportioned reception rooms, a superb farmhouse style kitchen, four bedrooms and a self-contained guest annex. The property has been tastefully renovated maintaining many traditional features including original beams and wooden floors but also benefits from double glazing and central heating. On the ground floor the accommodation briefly comprises:an entrance hall a dining room, a sitting room with French doors to the rear garden, 40m2 fitted kitchen with attached separate large utility room and separate self-contained annex with its combined sitting room/kitchen, shower room and double bedroom. On the first floor is a master bedroom suite with dressing room, shower and separate WC, large landing, 3 further double bedrooms and a luxurious family bathroom with roll-top bath and Italian style shower. French doors lead out from the kitchen to the covered terrace just perfect for alfresco entertaining on long summer evenings and on to the in-ground 4m x 9m heated swimming pool with decking areas and a summer house.