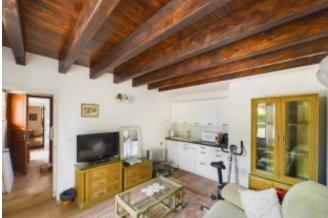

## **Property Description**

This beautiful large stone farmhouse offers well proportioned reception rooms, a superb farmhouse style kitchen, four bedrooms and a self-contained guest annex. The property has been tastefully renovated maintaining many traditional features including original beams and wooden floors but also benefits from double glazing and central heating. On the ground floor the accommodation briefly comprises:an entrance hall a dining room, a sitting room with French doors to the rear garden, 40m2 fitted kitchen with attached separate large utility room and separate self-contained annex with its combined sitting room/kitchen, shower room and double bedroom. On the first floor is a master bedroom suite with dressing room, shower and separate WC, large landing, 3 further double bedrooms and a luxurious family bathroom with roll-top bath and Italian style shower. French doors lead out from the kitchen to the covered terrace just perfect for alfresco entertaining on long summer evenings and on to the in-ground 4m x 9m heated swimming pool with decking areas and a summer house.