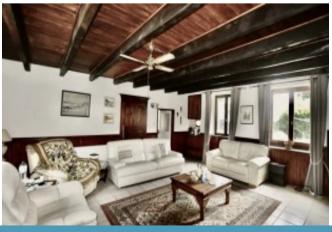

## **Property Description**

This beautiful large stone farmhouse offers well proportioned reception rooms, a superb farmhouse style kitchen, four bedrooms and a self-contained guest annex. The property has been tastefully renovated maintaining many traditional features including original beams and wooden floors but also benefits from double glazing and central heating. On the ground floor the accommodation briefly comprises:an entrance hall a dining room, a sitting room with French doors to the rear garden, 40m2 fitted kitchen with attached separate large utility room and separate self-contained annex with its combined sitting room/kitchen, shower room and double bedroom. On the first floor is a master bedroom suite with dressing room, shower and separate WC, large landing, 3 further double bedrooms and a luxurious family bathroom with roll-top bath and Italian style shower. French doors lead out from the kitchen to the covered terrace just perfect for alfresco entertaining on long summer evenings and on to the in-ground 4m x 9m heated swimming pool with decking areas and a summer house.