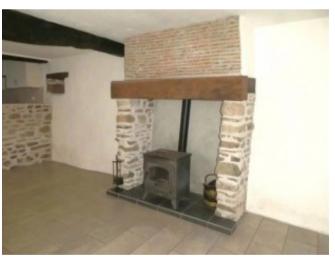

## **Property Description**

This modernized three-bedroom house sits on the outskirts of a charming village, offering convenient access to local amenities. The west-facing facade provides a stunning view of the nearby lake. The ground floor features a spacious living room with a wood-burning stove, leading to an open kitchen, with built-in units, and rear access to the secluded walled terrace. From the lounge, the staircase leads to the landing and the first floor bedrooms, both with built-in wardrobe space and a separate family bathroom with tub. The second floor boasts a spacious open living area and another fully equipped ensuite bathroom. The attached barn needs renovating and could be incorporated into the living space of the main house, or renovated and sold as a separate property (subject to necessary permissions). There is also off road parking.