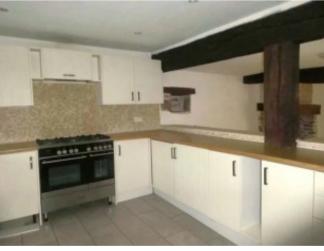

## **Property Description**

This modernized three-bedroom house sits on the outskirts of a charming village, offering convenient access to local amenities. The west-facing facade provides a stunning view of the nearby lake. The ground floor features a spacious living room with a wood-burning stove, leading to an open kitchen, with built-in units, and rear access to the secluded walled terrace. From the lounge, the staircase leads to the landing and the first floor bedrooms, both with built-in wardrobe space and a separate family bathroom with tub. The second floor boasts a spacious open living area and another fully equipped ensuite bathroom. The attached barn needs renovating and could be incorporated into the living space of the main house, or renovated and sold as a separate property (subject to necessary permissions). There is also off road parking.