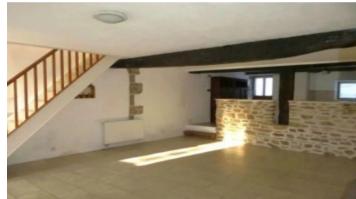

## **Property Description**

This modernized three-bedroom house sits on the outskirts of a charming village, offering convenient access to local amenities. The west-facing facade provides a stunning view of the nearby lake. The ground floor features a spacious living room with a wood-burning stove, leading to an open kitchen, with built-in units, and rear access to the secluded walled terrace. From the lounge, the staircase leads to the landing and the first floor bedrooms, both with built-in wardrobe space and a separate family bathroom with tub. The second floor boasts a spacious open living area and another fully equipped ensuite bathroom. The attached barn needs renovating and could be incorporated into the living space of the main house, or renovated and sold as a separate property (subject to necessary permissions). There is also off road parking.