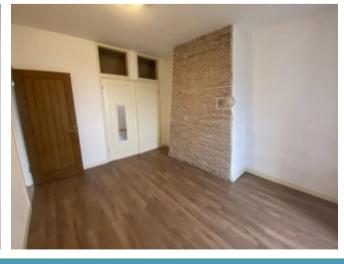

## **Property Description**

This modernized three-bedroom house sits on the outskirts of a charming village, offering convenient access to local amenities. The west-facing facade provides a stunning view of the nearby lake. The ground floor features a spacious living room with a wood-burning stove, leading to an open kitchen, with built-in units, and rear access to the secluded walled terrace. From the lounge, the staircase leads to the landing and the first floor bedrooms, both with built-in wardrobe space and a separate family bathroom with tub. The second floor boasts a spacious open living area and another fully equipped ensuite bathroom. The attached barn needs renovating and could be incorporated into the living space of the main house, or renovated and sold as a separate property (subject to necessary permissions). There is also off road parking.