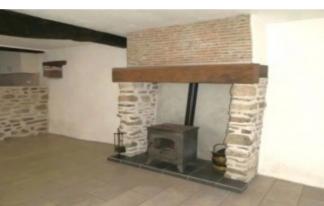

## **Property Description**

This modernized three-bedroom house sits on the outskirts of a charming village, offering convenient access to local amenities. The west-facing facade provides a stunning view of the nearby lake. The ground floor features a spacious living room with a wood-burning stove, leading to an open kitchen, with built-in units, and rear access to the secluded walled terrace. From the lounge, the staircase leads to the landing and the first floor bedrooms, both with built-in wardrobe space and a separate family bathroom with tub. The second floor boasts a spacious open living area and another fully equipped ensuite bathroom. The attached barn needs renovating and could be incorporated into the living space of the main house, or renovated and sold as a separate property (subject to necessary permissions). There is also off road parking.