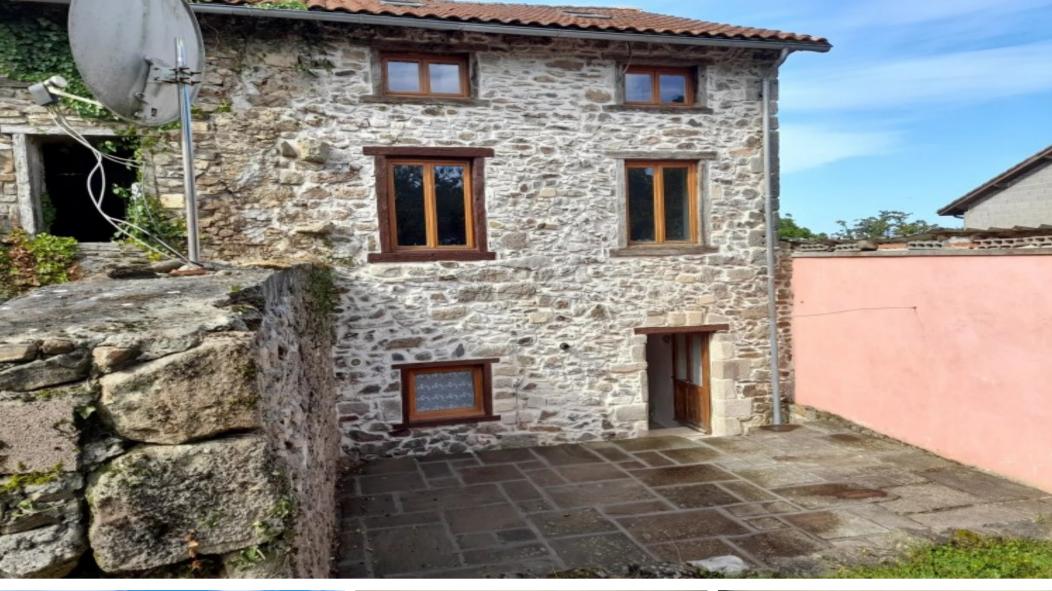

## Lovely detached village house with garden and private walled courtyard,

**€150,000** 

16270, La Péruse, Charente, Nouvelle-Aquitaine

Ref: BVI68848

\* Available \* 3 Beds \* 2 Baths

Lovely detached village house with garden and private walled courtyard

## **Property Description**

This modernized three-bedroom house sits on the outskirts of a charming village, offering convenient access to local amenities. The west-facing facade provides a stunning view of the nearby lake. The ground floor features a spacious living room with a wood-burning stove, leading to an open kitchen, with built-in units, and rear access to the secluded walled terrace. From the lounge, the staircase leads to the landing and the first floor bedrooms, both with built-in wardrobe space and a separate family bathroom with tub. The second floor boasts a spacious open living area and another fully equipped ensuite bathroom. The attached barn needs renovating and could be incorporated into the living space of the main house, or renovated and sold as a separate property (subject to necessary permissions). There is also off road parking.