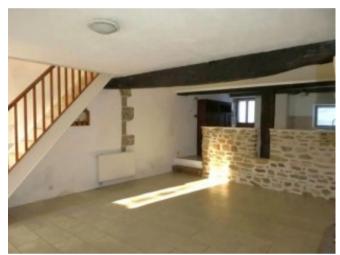

## **Property Description**

This modernized three-bedroom house sits on the outskirts of a charming village, offering convenient access to local amenities. The west-facing facade provides a stunning view of the nearby lake. The ground floor features a spacious living room with a wood-burning stove, leading to an open kitchen, with built-in units, and rear access to the secluded walled terrace. From the lounge, the staircase leads to the landing and the first floor bedrooms, both with built-in wardrobe space and a separate family bathroom with tub. The second floor boasts a spacious open living area and another fully equipped ensuite bathroom. The attached barn needs renovating and could be incorporated into the living space of the main house, or renovated and sold as a separate property (subject to necessary permissions). There is also off road parking.