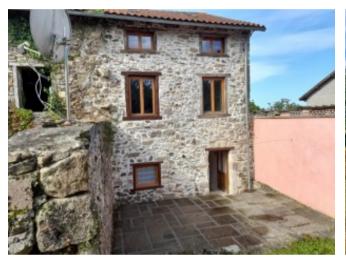

## Lovely detached village house with garden and private walled courtyard,

**€150,000** 

16270, La Péruse, Charente, Nouvelle-Aquitaine

Ref: BVI68848

\* Available \* 3 Beds \* 2 Baths

Lovely detached village house with garden and private walled courtyard

## **Property Description**

This modernized three-bedroom house sits on the outskirts of a charming village, offering convenient access to local amenities. The west-facing facade provides a stunning view of the nearby lake. The ground floor features a spacious living room with a wood-burning stove, leading to an open kitchen, with built-in units, and rear access to the secluded walled terrace. From the lounge, the staircase leads to the landing and the first floor bedrooms, both with built-in wardrobe space and a separate family bathroom with tub. The second floor boasts a spacious open living area and another fully equipped ensuite bathroom. The attached barn needs renovating and could be incorporated into the living space of the main house, or renovated and sold as a separate property (subject to necessary permissions). There is also off road parking.