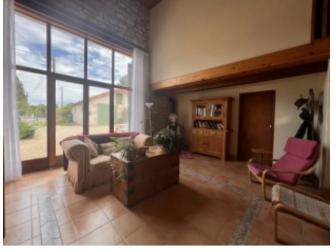

The entrance leads you to a fitted kitchen/dining area with a pantry/ storage room at the back. To the left of the kitchen, we have the first living room, which has a double glass door to a luminous second living room with a pellet burner and a mezzanine.