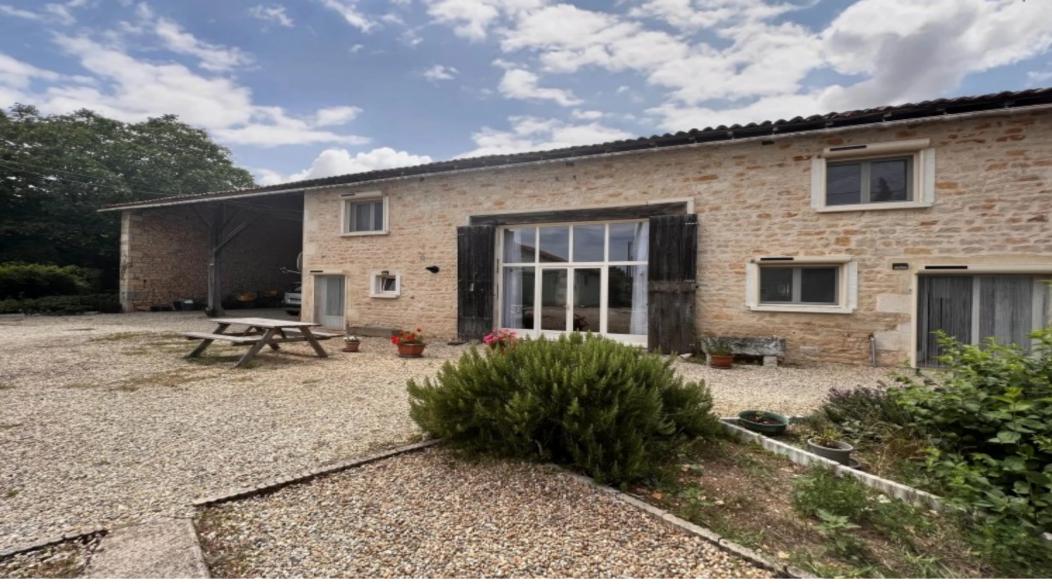

## Beautiful 4 bedroom converted barn between the town of Ruffec and Civray,

€214,000

86400, Lizant, Vienne, Nouvelle-Aquitaine

Ref: BVI71069

\* Available \* 4 Beds \* 1 Bath

Beautiful 4 bedroom converted barn between the town of Ruffec and Civray

## **Property Description**

Looking for a beautiful country home in France? Look no further !!! This beautifully renovated barn is full of character and charm and offers generous living space.

Set in a small hamlet between Ruffec and Civray, gives you a taste of both living in the countryside and having easy access to all amenities.

All set on a beautiful parcel of land which is partially fenced at the front, With fruit trees and shrubs, and at the same time easy to maintain.

The house is equipped with solar panels and solar shutters (except for 2 windows).