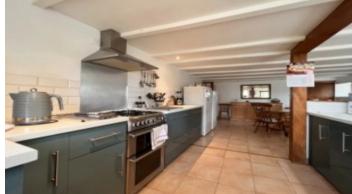

The entrance leads you to a fitted kitchen/dining area with a pantry/ storage room at the back. To the left of the kitchen, we have the first living room, which has a double glass door to a luminous second living room with a pellet burner and a mezzanine.