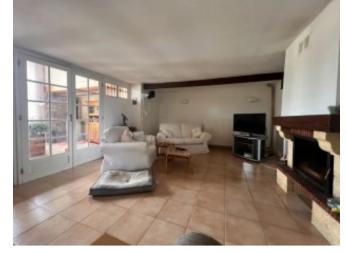

The entrance leads you to a fitted kitchen/dining area with a pantry/ storage room at the back. To the left of the kitchen, we have the first living room, which has a double glass door to a luminous second living room with a pellet burner and a mezzanine.