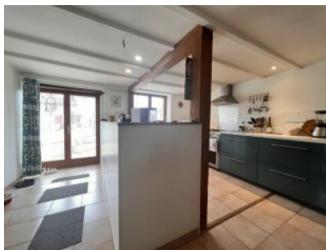

The entrance leads you to a fitted kitchen/dining area with a pantry/ storage room at the back. To the left of the kitchen, we have the first living room, which has a double glass door to a luminous second living room with a pellet burner and a mezzanine.