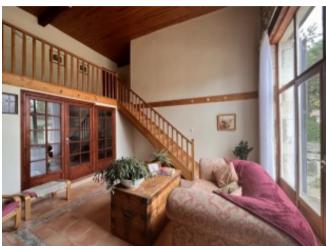

The entrance leads you to a fitted kitchen/dining area with a pantry/ storage room at the back. To the left of the kitchen, we have the first living room, which has a double glass door to a luminous second living room with a pellet burner and a mezzanine.