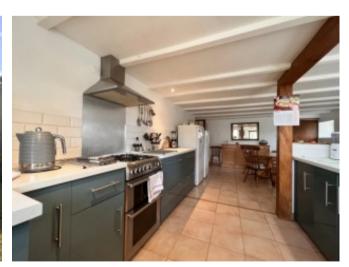

The entrance leads you to a fitted kitchen/dining area with a pantry/ storage room at the back. To the left of the kitchen, we have the first living room, which has a double glass door to a luminous second living room with a pellet burner and a mezzanine.