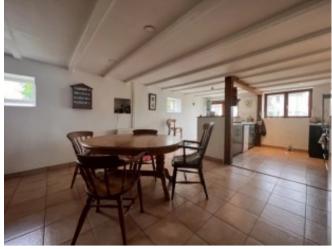

The entrance leads you to a fitted kitchen/dining area with a pantry/ storage room at the back. To the left of the kitchen, we have the first living room, which has a double glass door to a luminous second living room with a pellet burner and a mezzanine.