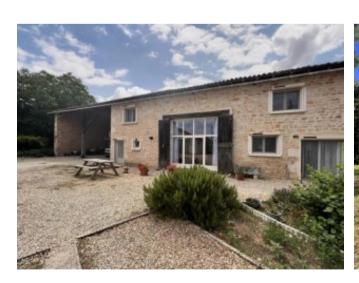

## Beautiful 4 bedroom converted barn between the town of Ruffec and Civray,

€214,000

86400, Lizant, Vienne, Nouvelle-Aquitaine

Ref: BVI71069

\* Available \* 4 Beds \* 1 Bath

Beautiful 4 bedroom converted barn between the town of Ruffec and Civray

## **Property Description**

Looking for a beautiful country home in France? Look no further !!! This beautifully renovated barn is full of character and charm and offers generous living space.

Set in a small hamlet between Ruffec and Civray, gives you a taste of both living in the countryside and having easy access to all amenities.

All set on a beautiful parcel of land which is partially fenced at the front, With fruit trees and shrubs, and at the same time easy to maintain.

The house is equipped with solar panels and solar shutters (except for 2 windows).