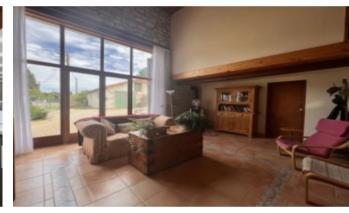

The entrance leads you to a fitted kitchen/dining area with a pantry/ storage room at the back. To the left of the kitchen, we have the first living room, which has a double glass door to a luminous second living room with a pellet burner and a mezzanine.