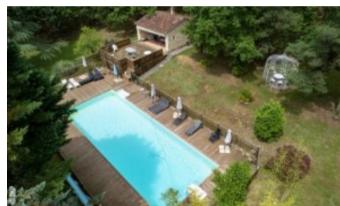

Several outbuildings have been transformed into gites (5 in all) with capacities for up to 30 people.

Chapel, barn, shed, vegetable garden, meadow and shelters for horses, very large swimming pool and pool house.

Currently being operated successfully.

Gas and oil heating. Roofs monitored.

A property of rare character in the region.

3D VIEWING ON DEMAND