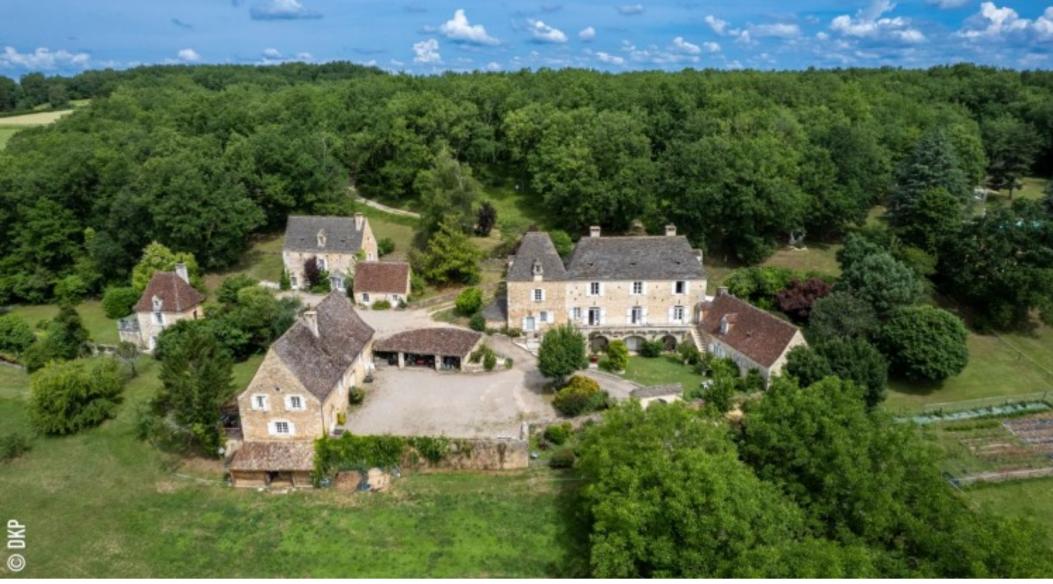

## Magnificent Domain from the 16th century close to Saint Cyprien,

**€1,500,000** 

24220, St Cyprien, Loire, Auvergne-Rhône-Alpes

Ref: AP2533

\* Available \* 4 Beds \* 2 Baths

At the entrance to Saint Cyprien, on a park of nearly 11 hectares (wooded and meadow), this majestic estate whose origins date back to the 16th century offers you: a dwelling house (former manor house) with 4 bedrooms, 2 bathrooms, kitchen, cellar with totally preserved authenticity. Several outbuildings have been transformed into gites (5 in all) with capacities for up to 30 people. Chapel, barn, shed, vegetable garden, meadow and shelters for horses, very large swimming pool and pool house. Currently being operated successfully. Gas and oil heating. Roofs monitored. A property of rare character in the region. 3D VIEWING ON DEMAND

## **Property Description**

At the entrance to Saint Cyprien, on a park of nearly 11 hectares (wooded and meadow), this majestic estate whose origins date back to the 16th century offers you: a dwelling house (former manor house) with 4 bedrooms, 2 bathrooms, kitchen, cellar with totally preserved authenticity.

Several outbuildings have been transformed into gites (5 in all) with capacities for up to 30 people.

Chapel, barn, shed, vegetable garden, meadow and shelters for horses, very large swimming pool and pool house.