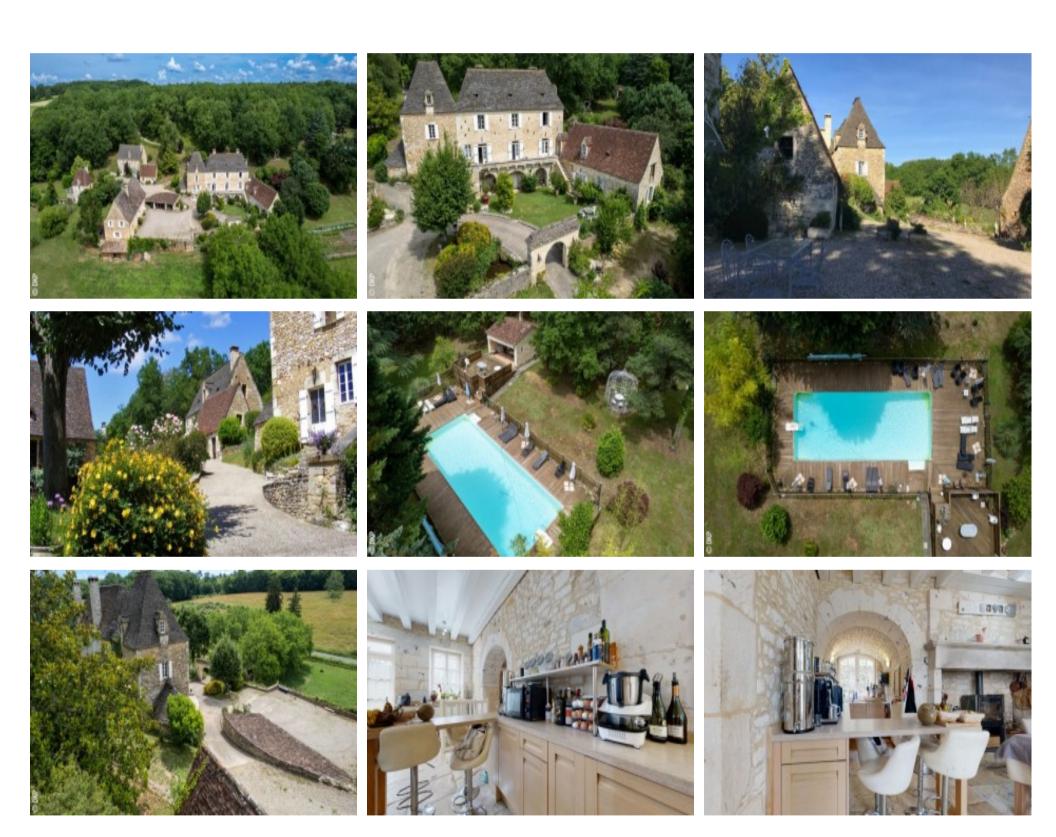

## Magnificent Domain from the 16th century close to Saint Cyprien,

**€1,500,000** 

24220, St Cyprien, Loire, Auvergne-Rhône-Alpes

Ref: AP2533

\* Available \* 4 Beds \* 2 Baths

At the entrance to Saint Cyprien, on a park of nearly 11 hectares (wooded and meadow), this majestic estate whose origins date back to the 16th century offers you: a dwelling house (former manor house) with 4 bedrooms, 2 bathrooms, kitchen, cellar with totally preserved authenticity. Several outbuildings have been transformed into gites (5 in all) with capacities for up to 30 people. Chapel, barn, shed, vegetable garden, meadow and shelters for horses, very large swimming pool and pool house. Currently being operated successfully. Gas and oil heating. Roofs monitored. A property of rare character in the region. 3D VIEWING ON DEMAND

## **Property Description**

At the entrance to Saint Cyprien, on a park of nearly 11 hectares (wooded and meadow), this majestic estate whose origins date back to the 16th century offers you: a dwelling house (former manor house) with 4 bedrooms, 2 bathrooms, kitchen, cellar with totally preserved authenticity.

Several outbuildings have been transformed into gites (5 in all) with capacities for up to 30 people.

Chapel, barn, shed, vegetable garden, meadow and shelters for horses, very large swimming pool and pool house.