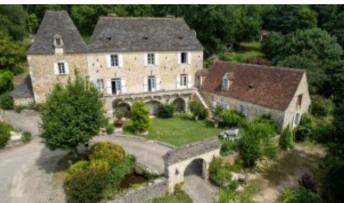

## **Property Description**

At the entrance to Saint Cyprien, on a park of nearly 11 hectares (wooded and meadow), this majestic estate whose origins date back to the 16th century offers you: a dwelling house (former manor house) with 4 bedrooms, 2 bathrooms, kitchen, cellar with totally preserved authenticity.