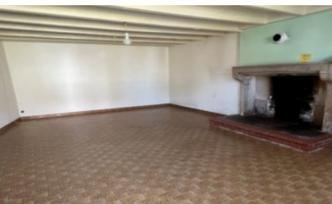

#### Ground floor

- -Kitchen/dining room (32m<sup>2</sup>): tiled floor, fireplace, cooker, exposed beams
- -Living room (26m<sup>2</sup>): tiled floor, fireplace, exposed beams