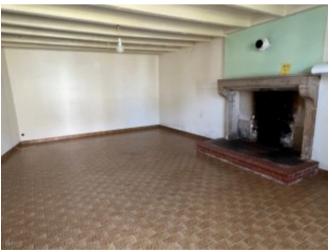

#### Ground floor

- -Kitchen/dining room (32m<sup>2</sup>): tiled floor, fireplace, cooker, exposed beams
- -Living room (26m<sup>2</sup>): tiled floor, fireplace, exposed beams