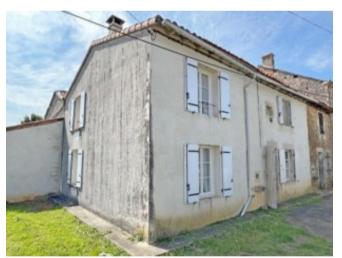

# Pretty 3 bedroom house with beautiful garden - Near Nanteuil-en-Vallée,

**€65,000** 

Ref: R6829

16700, Nanteuil-En-Vallée, Charente, Nouvelle-Aquitaine

\* Available \* 3 Beds \* 2 Baths

Charming old three bedroom house in a quiet hamlet near Nanteuil-en-Vallée. The house needs some work, but the structure is in good condition and the sewage system is in order. The property sits on over1300 m² of land, in addition to the main house, a barn of 70m² in good condition, an outside shower room/WC, small store rooms and an enclosed garden. The outbuildings make it possible to envisage an independent dwelling or simply to create a nice storage space and/or workshop. Ground floor -Kitchen/dining room (32m²): tiled floor, fireplace, cooker, exposed beams -Living room (26m²): tiled floor, fireplace, exposed beams 1st floor -Landing (5m²): parquet flooring -Bedroom 1 (12m²): parquet flooring -Bedroom 2 (12m²): parquet flooring, skylight -Bedroom 3 (22m²) with a wash room (4m²): parquet floor; parquet floor, double basin, WC Outside (opposite the house) -Stone barn of 70 m² with electricity -Small storerooms - Shower room (4m²): tiled floor, washbasin, shower, electricity -WC (1

## **Property Description**

Charming old three bedroom house in a quiet hamlet near Nanteuil-en-Vallée. The house needs some work, but the structure is in good condition and the sewage system is in order. The property sits on over1300 m² of land, in addition to the main house, a barn of 70m² in good condition, an outside shower room/WC, small store rooms and an enclosed garden. The outbuildings make it possible to envisage an independent dwelling or simply to create a nice storage space and/or workshop.