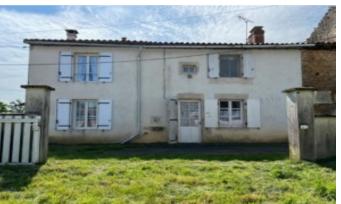

# Pretty 3 bedroom house with beautiful garden - Near Nanteuil-en-Vallée,

**€65,000** 

Ref: R6829

16700, Nanteuil-En-Vallée, Charente, Nouvelle-Aquitaine

\* Available \* 3 Beds \* 2 Baths

Charming old three bedroom house in a quiet hamlet near Nanteuil-en-Vallée. The house needs some work, but the structure is in good condition and the sewage system is in order. The property sits on over1300 m² of land, in addition to the main house, a barn of 70m² in good condition, an outside shower room/WC, small store rooms and an enclosed garden. The outbuildings make it possible to envisage an independent dwelling or simply to create a nice storage space and/or workshop. Ground floor -Kitchen/dining room (32m²): tiled floor, fireplace, cooker, exposed beams -Living room (26m²): tiled floor, fireplace, exposed beams 1st floor -Landing (5m²): parquet flooring -Bedroom 1 (12m²): parquet flooring -Bedroom 2 (12m²): parquet flooring, skylight -Bedroom 3 (22m²) with a wash room (4m²): parquet floor; parquet floor, double basin, WC Outside (opposite the house) -Stone barn of 70 m² with electricity -Small storerooms - Shower room (4m²): tiled floor, washbasin, shower, electricity -WC (1

## **Property Description**

Charming old three bedroom house in a quiet hamlet near Nanteuil-en-Vallée. The house needs some work, but the structure is in good condition and the sewage system is in order. The property sits on over1300 m² of land, in addition to the main house, a barn of 70m² in good condition, an outside shower room/WC, small store rooms and an enclosed garden. The outbuildings make it possible to envisage an independent dwelling or simply to create a nice storage space and/or workshop.