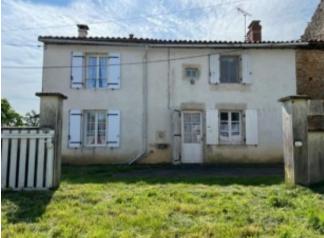

# Pretty 3 bedroom house with beautiful garden - Near Nanteuil-en-Vallée,

**€65,000** 

Ref: R6829

16700, Nanteuil-En-Vallée, Charente, Nouvelle-Aquitaine

\* Available \* 3 Beds \* 2 Baths

Charming old three bedroom house in a quiet hamlet near Nanteuil-en-Vallée. The house needs some work, but the structure is in good condition and the sewage system is in order. The property sits on over1300 m² of land, in addition to the main house, a barn of 70m² in good condition, an outside shower room/WC, small store rooms and an enclosed garden. The outbuildings make it possible to envisage an independent dwelling or simply to create a nice storage space and/or workshop. Ground floor -Kitchen/dining room (32m²): tiled floor, fireplace, cooker, exposed beams -Living room (26m²): tiled floor, fireplace, exposed beams 1st floor -Landing (5m²): parquet flooring -Bedroom 1 (12m²): parquet flooring -Bedroom 2 (12m²): parquet flooring, skylight -Bedroom 3 (22m²) with a wash room (4m²): parquet floor; parquet floor, double basin, WC Outside (opposite the house) -Stone barn of 70 m² with electricity -Small storerooms - Shower room (4m²): tiled floor, washbasin, shower, electricity -WC (1

## **Property Description**

Charming old three bedroom house in a quiet hamlet near Nanteuil-en-Vallée. The house needs some work, but the structure is in good condition and the sewage system is in order. The property sits on over1300 m² of land, in addition to the main house, a barn of 70m² in good condition, an outside shower room/WC, small store rooms and an enclosed garden. The outbuildings make it possible to envisage an independent dwelling or simply to create a nice storage space and/or workshop.