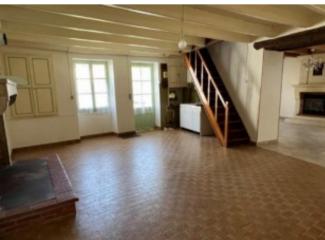

#### Ground floor

- -Kitchen/dining room (32m<sup>2</sup>): tiled floor, fireplace, cooker, exposed beams
- -Living room (26m<sup>2</sup>): tiled floor, fireplace, exposed beams

#### 1st floor

- -Landing (5m<sup>2</sup>): parquet flooring
- -Bedroom 1 (12m<sup>2</sup>): parquet flooring
- -Bedroom 2 (12m²): parquet flooring, skylight
- -Bedroom 3 (22m²) with a wash room (4m²): parquet floor; parquet floor, double basin, WC