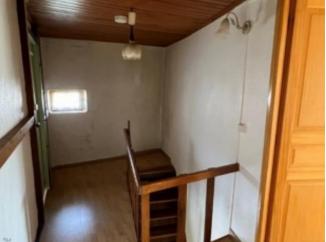

#### 1st floor

- -Landing (5m<sup>2</sup>): parquet flooring
- -Bedroom 1 (12m<sup>2</sup>): parquet flooring
- -Bedroom 2 (12m²): parquet flooring, skylight
- -Bedroom 3 (22m²) with a wash room (4m²): parquet floor; parquet floor, double basin, WC