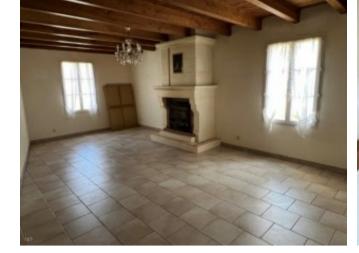

#### Ground floor

- -Kitchen/dining room (32m<sup>2</sup>): tiled floor, fireplace, cooker, exposed beams
- -Living room (26m<sup>2</sup>): tiled floor, fireplace, exposed beams