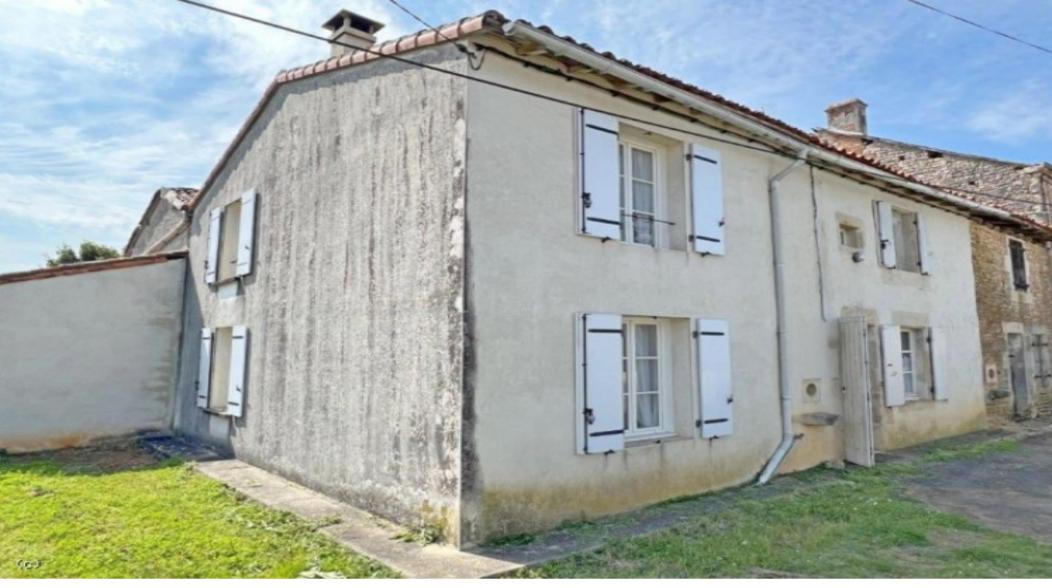

# Pretty 3 bedroom house with beautiful garden - Near Nanteuil-en-Vallée,

**€65,000** 

Ref: R6829

16700, Nanteuil-En-Vallée, Charente, Nouvelle-Aquitaine

\* Available \* 3 Beds \* 2 Baths

Charming old three bedroom house in a quiet hamlet near Nanteuil-en-Vallée. The house needs some work, but the structure is in good condition and the sewage system is in order. The property sits on over1300 m² of land, in addition to the main house, a barn of 70m² in good condition, an outside shower room/WC, small store rooms and an enclosed garden. The outbuildings make it possible to envisage an independent dwelling or simply to create a nice storage space and/or workshop. Ground floor -Kitchen/dining room (32m²): tiled floor, fireplace, cooker, exposed beams -Living room (26m²): tiled floor, fireplace, exposed beams 1st floor -Landing (5m²): parquet flooring -Bedroom 1 (12m²): parquet flooring -Bedroom 2 (12m²): parquet flooring, skylight -Bedroom 3 (22m²) with a wash room (4m²): parquet floor; parquet floor, double basin, WC Outside (opposite the house) -Stone barn of 70 m² with electricity -Small storerooms - Shower room (4m²): tiled floor, washbasin, shower, electricity -WC (1

## **Property Description**

Charming old three bedroom house in a quiet hamlet near Nanteuil-en-Vallée. The house needs some work, but the structure is in good condition and the sewage system is in order. The property sits on over1300 m² of land, in addition to the main house, a barn of 70m² in good condition, an outside shower room/WC, small store rooms and an enclosed garden. The outbuildings make it possible to envisage an independent dwelling or simply to create a nice storage space and/or workshop.