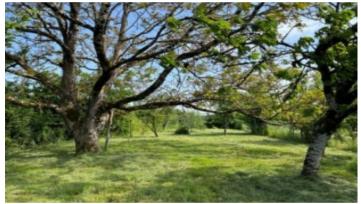

# Pretty 3 bedroom house with beautiful garden - Near Nanteuil-en-Vallée,

**€65,000** 

Ref: R6829

16700, Nanteuil-En-Vallée, Charente, Nouvelle-Aquitaine

\* Available \* 3 Beds \* 2 Baths

Charming old three bedroom house in a quiet hamlet near Nanteuil-en-Vallée. The house needs some work, but the structure is in good condition and the sewage system is in order. The property sits on over1300 m² of land, in addition to the main house, a barn of 70m² in good condition, an outside shower room/WC, small store rooms and an enclosed garden. The outbuildings make it possible to envisage an independent dwelling or simply to create a nice storage space and/or workshop. Ground floor -Kitchen/dining room (32m²): tiled floor, fireplace, cooker, exposed beams -Living room (26m²): tiled floor, fireplace, exposed beams 1st floor -Landing (5m²): parquet flooring -Bedroom 1 (12m²): parquet flooring -Bedroom 2 (12m²): parquet flooring, skylight -Bedroom 3 (22m²) with a wash room (4m²): parquet floor; parquet floor, double basin, WC Outside (opposite the house) -Stone barn of 70 m² with electricity -Small storerooms - Shower room (4m²): tiled floor, washbasin, shower, electricity -WC (1

## **Property Description**

Charming old three bedroom house in a quiet hamlet near Nanteuil-en-Vallée. The house needs some work, but the structure is in good condition and the sewage system is in order. The property sits on over1300 m² of land, in addition to the main house, a barn of 70m² in good condition, an outside shower room/WC, small store rooms and an enclosed garden. The outbuildings make it possible to envisage an independent dwelling or simply to create a nice storage space and/or workshop.

### Outside (opposite the house)

- -Stone barn of 70 m<sup>2</sup> with electricity
- -Small storerooms
- -Shower room (4m<sup>2</sup>): tiled floor, washbasin, shower, electricity
- -WC (1m²): tiled floor
- -Enclosed garden