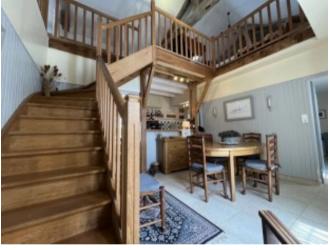

## **Property Description**

Hidden away from sight down its own tree lined drive and renovated by French artisans is this lovely character farmhouse, nestled close to the Gartempe river.

On the ground floor a small entrance, galley kitchen, dining room, snug/office, 2 double bedrooms each with its own ensuite shower room with wc. What gives it the wow factor is the gorgeous open staircase up to the first floor, which has a small landing area, living room, and large master bedroom with ensuite bathroom with wc. Outside is an attached garage with storage area above, small outbuildings, and a lovely above ground pool. The gardens are well maintained and the property is not overlooked.