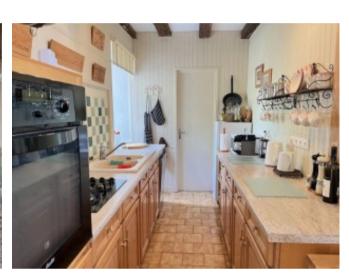

## **Property Description**

Hidden away from sight down its own tree lined drive and renovated by French artisans is this lovely character farmhouse, nestled close to the Gartempe river.

On the ground floor a small entrance, galley kitchen, dining room, snug/office, 2 double bedrooms each with its own ensuite shower room with wc. What gives it the wow factor is the gorgeous open staircase up to the first floor, which has a small landing area, living room, and large master bedroom with ensuite bathroom with wc. Outside is an attached garage with storage area above, small outbuildings, and a lovely above ground pool. The gardens are well maintained and the property is not overlooked.