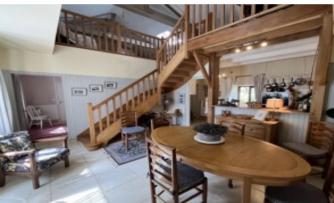

## **Property Description**

Hidden away from sight down its own tree lined drive and renovated by French artisans is this lovely character farmhouse, nestled close to the Gartempe river.

On the ground floor a small entrance, galley kitchen, dining room, snug/office, 2 double bedrooms each with its own ensuite shower room with wc. What gives it the wow factor is the gorgeous open staircase up to the first floor, which has a small landing area, living room, and large master bedroom with ensuite bathroom with wc. Outside is an attached garage with storage area above, small outbuildings, and a lovely above ground pool. The gardens are well maintained and the property is not overlooked.