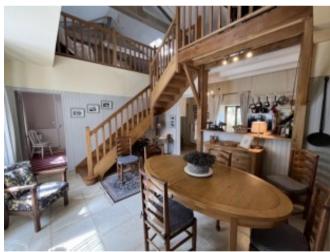

## **Property Description**

Hidden away from sight down its own tree lined drive and renovated by French artisans is this lovely character farmhouse, nestled close to the Gartempe river.

On the ground floor a small entrance, galley kitchen, dining room, snug/office, 2 double bedrooms each with its own ensuite shower room with wc. What gives it the wow factor is the gorgeous open staircase up to the first floor, which has a small landing area, living room, and large master bedroom with ensuite bathroom with wc. Outside is an attached garage with storage area above, small outbuildings, and a lovely above ground pool. The gardens are well maintained and the property is not overlooked.