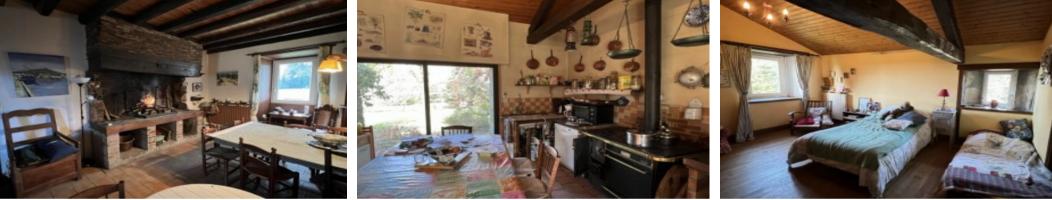

Accessed via a small driveway, the ground floor offers spacious rooms with guaranteed character, including two bedrooms, a kitchen with views over the parklands, a dining room and lounges with superb stone fireplaces, original beams and a shower room.

Upstairs, accessed via a large staircase, there are 4 good-sized bedrooms and a bathroom.

A small house of  $70\text{m}\hat{A}^2$  awaits renovation and could be used as a gite.

An above-ground swimming pool completes the property.