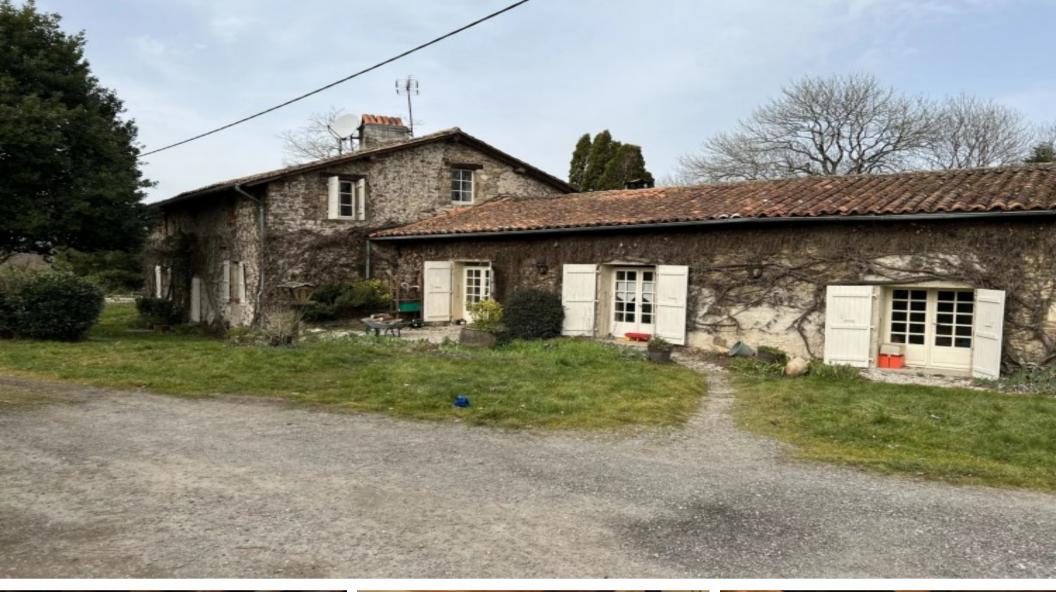

## **Property Description**

Situated close to the PrÃ<sup>•</sup>ze golf course and lakes, just a few minutes from the centre of the village of MontembÅ<sup>®</sup>uf with its shops, nestles this group of stone buildings comprising a farmhouse - the main dwelling of 300 mÅ<sup>2</sup> (3,229 sq ft), a small house to renovate (subject to any necessary permissions) and barns in 1 ha (4.94 acres) of wooded parklands with an above-ground swimming pool.

Accessed via a small driveway, the ground floor offers spacious rooms with guaranteed character, including two bedrooms, a kitchen with views over the parklands, a dining room and lounges with superb stone fireplaces, original beams and a shower room.

Opposite the house is a barn, stable and hangar that could accommodate numerous cars, full height doors and an interior that could be used to store a camper van.

The property would make an excellent family home with a school 6 km away, La Rochefoucauld and Chasseneuil 15 minutes drive and AngoulÃ<sup>a</sup>me 35 minutes away.