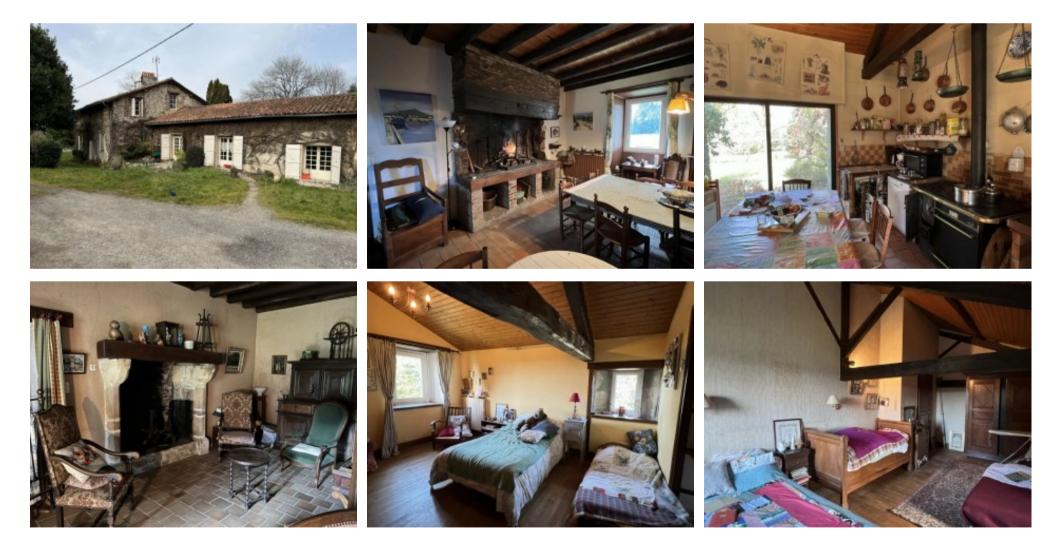

## **Property Description**

Situated close to the PrÃ<sup>•</sup>ze golf course and lakes, just a few minutes from the centre of the village of MontembÅ<sup>®</sup>uf with its shops, nestles this group of stone buildings comprising a farmhouse - the main dwelling of 300 mÅ<sup>2</sup> (3,229 sq ft), a small house to renovate (subject to any necessary permissions) and barns in 1 ha (4.94 acres) of wooded parklands with an above-ground swimming pool.

Accessed via a small driveway, the ground floor offers spacious rooms with guaranteed character, including two bedrooms, a kitchen with views over the parklands, a dining room and lounges with superb stone fireplaces, original beams and a shower room.

Upstairs, accessed via a large staircase, there are 4 good-sized bedrooms and a bathroom.

A small house of  $70\text{m}\hat{A}^2$  awaits renovation and could be used as a gite.

An above-ground swimming pool completes the property.