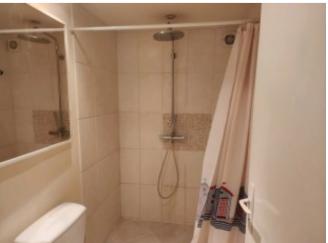

The barn has been partly converted to provide 88m2 of living space. There is a further 54m2 spread over two floors that can be converted (subject to the relevant planning permissions).

The converted area measures 88m2. It is ready to move into and consists of: on the ground floor a lovely bright lounge, dining, kitchen area that is south facing with views over the garden. A ground floor bedroom and bathroom.

A spiral staircase takes you upstairs onto a landing area currently used as an office plus a second south facing bedroom with en suite bathroom.

There is a further 34m2 ground level and 20m2 1st floor level of unconverted barn.