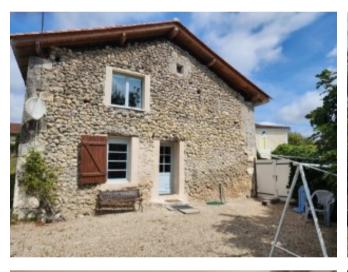

## Converted barn with scope for further conversion,

**€162,000** 

24320, Verteillac, Dordogne, Nouvelle-Aquitaine

Ref: BVI72033

\* Available \* 2 Beds \* 2 Baths

Converted barn with scope for further conversion

## **Property Description**

If you are looking for a property that you can move straight into but also gives you the opportunity to expand further with the right planning consent then this could be ideal for you.

The barn has been partly converted to provide 88m2 of living space. There is a further 54m2 spread over two floors that can be converted (subject to the relevant planning permissions).

The converted area measures 88m2. It is ready to move into and consists of: on the ground floor a lovely bright lounge, dining, kitchen area that is south facing with views over the garden. A ground floor bedroom and bathroom.