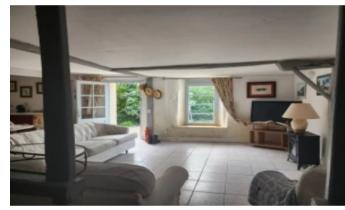

The barn has been partly converted to provide 88m2 of living space. There is a further 54m2 spread over two floors that can be converted (subject to the relevant planning permissions).

The converted area measures 88m2. It is ready to move into and consists of: on the ground floor a lovely bright lounge, dining, kitchen area that is south facing with views over the garden. A ground floor bedroom and bathroom.