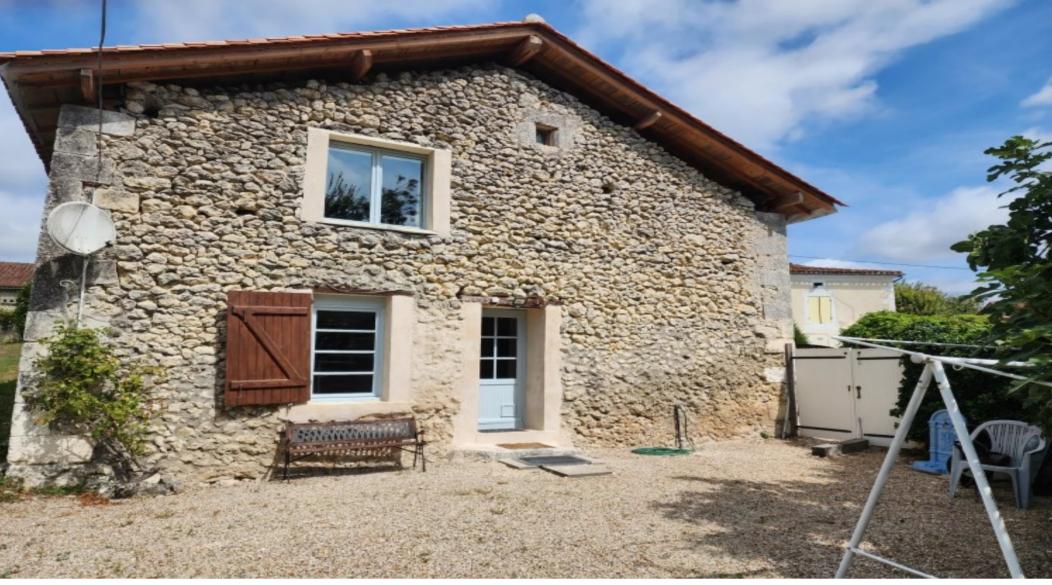

## Converted barn with scope for further conversion,

**€162,000** 

24320, Verteillac, Dordogne, Nouvelle-Aquitaine

Ref: BVI72033

\* Available \* 2 Beds \* 2 Baths

Converted barn with scope for further conversion

## **Property Description**

If you are looking for a property that you can move straight into but also gives you the opportunity to expand further with the right planning consent then this could be ideal for you.

The barn has been partly converted to provide 88m2 of living space. There is a further 54m2 spread over two floors that can be converted (subject to the relevant planning permissions).

The converted area measures 88m2. It is ready to move into and consists of: on the ground floor a lovely bright lounge, dining, kitchen area that is south facing with views over the garden. A ground floor bedroom and bathroom.