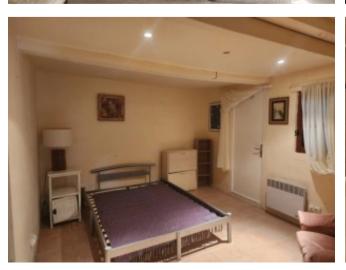

The barn has been partly converted to provide 88m2 of living space. There is a further 54m2 spread over two floors that can be converted (subject to the relevant planning permissions).

The converted area measures 88m2. It is ready to move into and consists of: on the ground floor a lovely bright lounge, dining, kitchen area that is south facing with views over the garden. A ground floor bedroom and bathroom.

A spiral staircase takes you upstairs onto a landing area currently used as an office plus a second south facing bedroom with en suite bathroom.

There is a further 34m2 ground level and 20m2 1st floor level of unconverted barn.