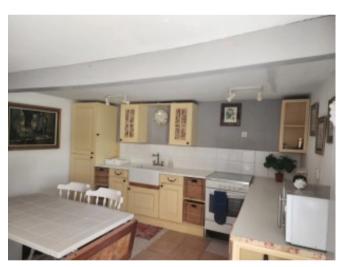

The barn has been partly converted to provide 88m2 of living space. There is a further 54m2 spread over two floors that can be converted (subject to the relevant planning permissions).

The converted area measures 88m2. It is ready to move into and consists of: on the ground floor a lovely bright lounge, dining, kitchen area that is south facing with views over the garden. A ground floor bedroom and bathroom.