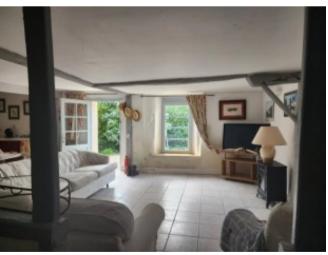

The barn has been partly converted to provide 88m2 of living space. There is a further 54m2 spread over two floors that can be converted (subject to the relevant planning permissions).

The converted area measures 88m2. It is ready to move into and consists of: on the ground floor a lovely bright lounge, dining, kitchen area that is south facing with views over the garden. A ground floor bedroom and bathroom.