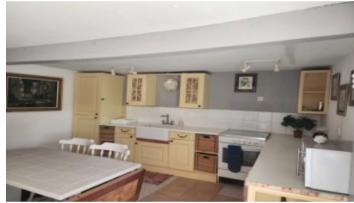

The barn has been partly converted to provide 88m2 of living space. There is a further 54m2 spread over two floors that can be converted (subject to the relevant planning permissions).

The converted area measures 88m2. It is ready to move into and consists of: on the ground floor a lovely bright lounge, dining, kitchen area that is south facing with views over the garden. A ground floor bedroom and bathroom.