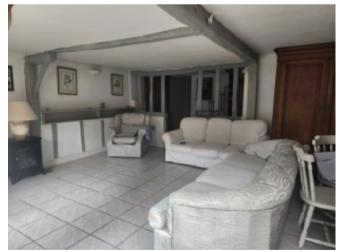

The barn has been partly converted to provide 88m2 of living space. There is a further 54m2 spread over two floors that can be converted (subject to the relevant planning permissions).

The converted area measures 88m2. It is ready to move into and consists of: on the ground floor a lovely bright lounge, dining, kitchen area that is south facing with views over the garden. A ground floor bedroom and bathroom.