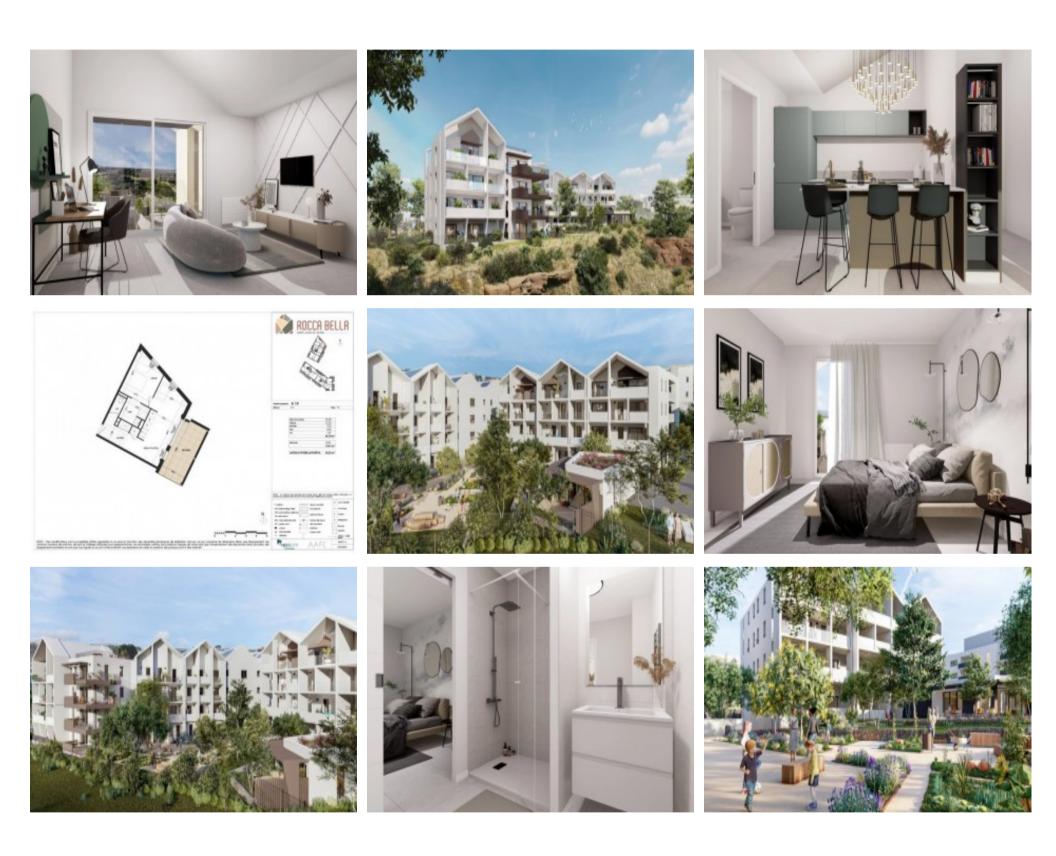

## **Property Description**

A T2 flat on the first floor with a living room/kitchen, shower room, separate toilet, private terrace and parking, in a luxury eco-friendly residence.

This eco-residence, located on the outskirts of Montpellier and close to all amenities, also features Mediterranean terraces, an activity room, bike storage and a shared workshop.