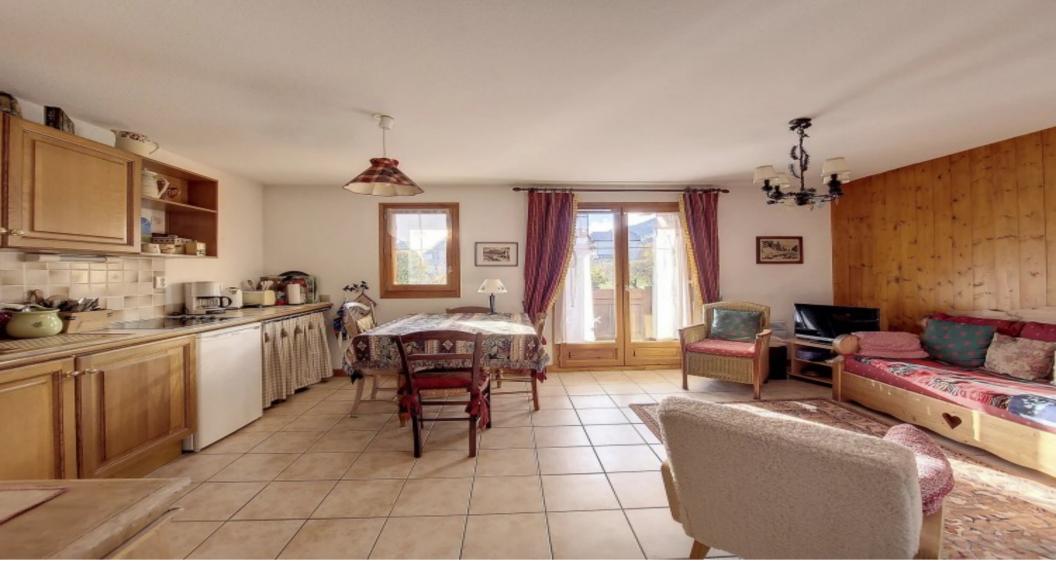

## **Property Description**

3 bedroom flat (duplex) with garage in Praz-Sur-Arly (74120)

This 65.85 m<sup>2</sup> flat (including 58.75 m<sup>2</sup> Loi Carrez) is ideally located in the Plaine des Belles. The village centre, ski slopes and lake are all within walking distance.

It comprises an entrance hall with cupboards, a living room with an open-plan kitchen and access to a south-west-facing balcony with uninterrupted views, 2 bedrooms, one of which has access to a north-west-facing balcony, a bathroom and a separate WC.