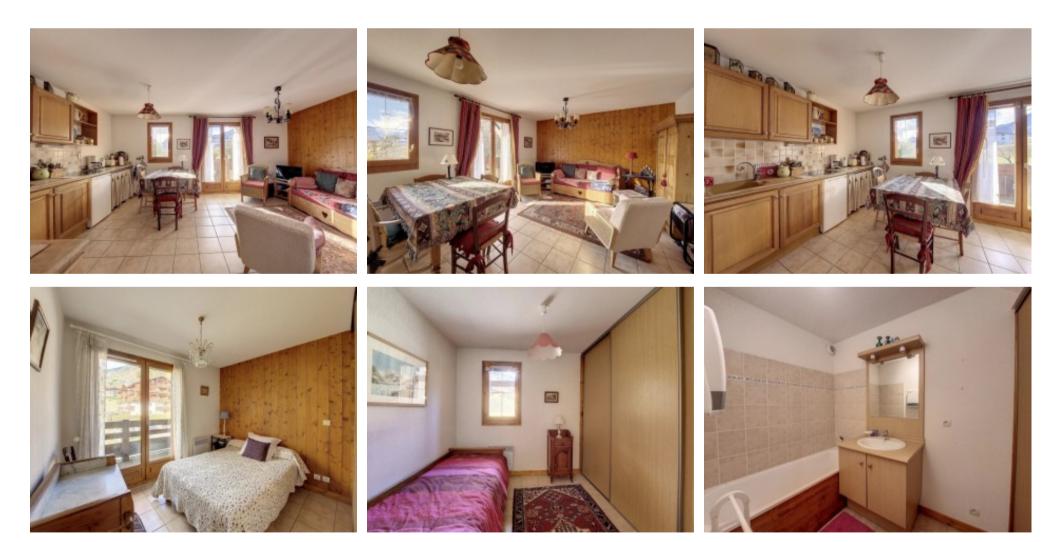

It comprises an entrance hall with cupboards, a living room with an open-plan kitchen and access to a south-west-facing balcony with uninterrupted views, 2 bedrooms, one of which has access to a north-west-facing balcony, a bathroom and a separate WC.

Upstairs, there is a large bedroom with a private shower room.

This flat is sold with a large ski locker and a lock-up garage.

Praz Sur Arly is 5 minutes from Megève, 1 hour from Geneva and 2 hours from Lyon.