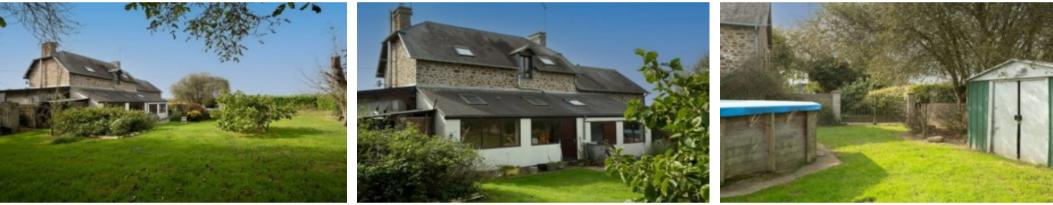

LA MANCHE, near to Saint-James. Detached stone house, on 1835m2 terrain.,

€148,500

Ref: AS-4002-AGENCENEWTON

50240, Manche, Normandy

\* 3 Beds \* 137m2

Let this one escape at your peril. & amp;nbsp;In my view there is quite a bit of interior work to do. & amp;nbsp;The work that you might choose to do is your choice. & amp;nbsp;The canvas is ready. & amp;nbsp;If I didn't already own 2 French properties I would be buying this one. & amp;nbsp;It won't be on the market for long and that is for sure. More internal photographs to come. & amp;nbsp;The ones featured are all I have for the moment. DESCRIPTION AREAThis detached country property, within its own grounds, is situated 10 minutes by car from Saint-James, a busy little market town in Normandy with all of the commerces and services you may need. DESCRIPTION PROPERTYThe house is surrounded by countryside and set back from a quiet lane. & amp;nbsp;The nearest neighbour is about 100 metres away. Situated on a slightly elevated position with views over fields. Built from stone with a slate roof. It is an unusual layout. & amp;nbsp;The house has been extended into its ad

#### **Property Description**

Let this one escape at your peril. & amp; nbsp; In my view there is guite a bit of interior work to do. & amp; nbsp; The work that you might choose to do is your choice. & amp; nbsp; The canvas is ready. & amp; nbsp; If I didn't already own 2 French properties I would be buying this one. & amp; nbsp; It won't be on the market for long and that is for sure.More internal photographs to come. & amp; nbsp; The ones featured are all I have for the moment.DESCRIPTION AREAThis detached country property, within its own grounds, is situated 10 minutes by car from Saint-James, a busy little market town in Normandy with all of the commerces and services you may need.DESCRIPTION PROPERTYThe house is surrounded by countryside and set back from a guiet lane. & amp; nbsp; The nearest neighbour is about 100 metres away. Situated on a slightly elevated position with views over fields. Built from stone with a slate roof. It is an unusual layout. & amp; nbsp; The house has been extended into its adjoining stone building to create extra living space. & amp; nbsp; The property, in total, presents 3 bedrooms plus 2 more rooms currently used as bedrooms. & amp; nbsp; There are 3 shower rooms with a WC in each. 2 living rooms, one with a corner kitchen. & amp; nbsp; Another kitchen with dining area. A laundry room. A very good-sized conservatory/veranda. & amp; nbsp; A sous-sol/cellar, car port and a garage all surrounded by its own grounds.Centrally heated using oil with radiators in all rooms plus woodburners in 2 rooms.Please see the floor plans which are in the photographs. DESCRIPTION GROUNDSSet back from the quiet lane the property has a gravel frontage with parking and access also to the car port and garage. & amp; nbsp; The garden encircles this house, the rear garden being fenced and gated, and is approximately 1642 m2. & amp; nbsp; Mainly laid to lawn with some shrubs and trees. & amp; nbsp; At the northern end of the garden there is an old stone building in ruin. & amp; nbsp; There is also a handy metal shed. CONCLUSION This property would benefit from refreshment/restyling internally. & amp; nbsp; The staircases are steep ! For further information or to arrange a viewing, please do not hesitate to contact me. & amp; nbsp; Alison SHORE alison.s@agencenewton.comWant to be quick ?? & amp; nbsp; Phone me: 0033 6 04 17 94 33 without delay.