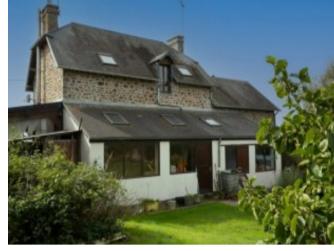

LA MANCHE, near to Saint-James. Detached stone house, on 1835m2 terrain.,

€148,500

Ref: AS-4002-AGENCENEWTON

50240, Manche, Normandy

\* 3 Beds \* 137m2

Let this one escape at your peril. & amp;nbsp;In my view there is quite a bit of interior work to do. & amp;nbsp;The work that you might choose to do is your choice. & amp;nbsp;The canvas is ready. & amp;nbsp;If I didn't already own 2 French properties I would be buying this one. & amp;nbsp;It won't be on the market for long and that is for sure. More internal photographs to come. & amp;nbsp;The ones featured are all I have for the moment. DESCRIPTION AREAThis detached country property, within its own grounds, is situated 10 minutes by car from Saint-James, a busy little market town in Normandy with all of the commerces and services you may need. DESCRIPTION PROPERTYThe house is surrounded by countryside and set back from a quiet lane. & amp;nbsp;The nearest neighbour is about 100 metres away. Situated on a slightly elevated position with views over fields. Built from stone with a slate roof. It is an unusual layout. & amp;nbsp;The house has been extended into its ad

#### **Property Description**

Let this one escape at your peril. & amp; nbsp; In my view there is guite a bit of interior work to do. & amp; nbsp; The work that you might choose to do is your choice. & amp; nbsp; The canvas is ready. & amp; nbsp; If I didn't already own 2 French properties I would be buying this one. & amp; nbsp; It won't be on the market for long and that is for sure.More internal photographs to come. & amp; nbsp; The ones featured are all I have for the moment.DESCRIPTION AREAThis detached country property, within its own grounds, is situated 10 minutes by car from Saint-James, a busy little market town in Normandy with all of the commerces and services you may need.DESCRIPTION PROPERTYThe house is surrounded by countryside and set back from a guiet lane. & amp; nbsp; The nearest neighbour is about 100 metres away. Situated on a slightly elevated position with views over fields. Built from stone with a slate roof. It is an unusual layout. & amp; nbsp; The house has been extended into its adjoining stone building to create extra living space. & amp; nbsp; The property, in total, presents 3 bedrooms plus 2 more rooms currently used as bedrooms. & amp; nbsp; There are 3 shower rooms with a WC in each. 2 living rooms, one with a corner kitchen. & amp; nbsp; Another kitchen with dining area. A laundry room. A very good-sized conservatory/veranda. & amp; nbsp; A sous-sol/cellar, car port and a garage all surrounded by its own grounds.Centrally heated using oil with radiators in all rooms plus woodburners in 2 rooms.Please see the floor plans which are in the photographs. DESCRIPTION GROUNDSSet back from the quiet lane the property has a gravel frontage with parking and access also to the car port and garage. & amp; nbsp; The garden encircles this house, the rear garden being fenced and gated, and is approximately 1642 m2. & amp; nbsp; Mainly laid to lawn with some shrubs and trees. & amp; nbsp; At the northern end of the garden there is an old stone building in ruin. & amp; nbsp; There is also a handy metal shed. CONCLUSION This property would benefit from refreshment/restyling internally. & amp; nbsp; The staircases are steep ! For further information or to arrange a viewing, please do not hesitate to contact me. & amp; nbsp; Alison SHORE alison.s@agencenewton.comWant to be quick ?? & amp; nbsp; Phone me: 0033 6 04 17 94 33 without delay.