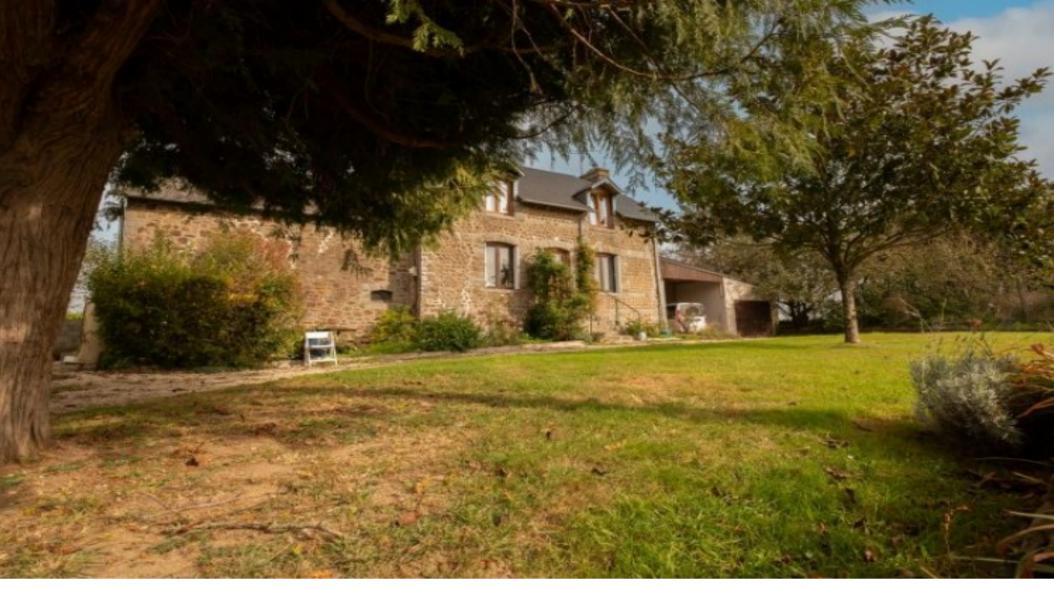

LA MANCHE, near to Saint-James. Detached stone house, on 1835m2 terrain.,

€148,500

Ref: AS-4002-AGENCENEWTON

50240, Manche, Normandy

\* 3 Beds \* 137m2

Let this one escape at your peril. & amp;nbsp;In my view there is quite a bit of interior work to do. & amp;nbsp;The work that you might choose to do is your choice. & amp;nbsp;The canvas is ready. & amp;nbsp;If I didn't already own 2 French properties I would be buying this one. & amp;nbsp;It won't be on the market for long and that is for sure. More internal photographs to come. & amp;nbsp;The ones featured are all I have for the moment. DESCRIPTION AREAThis detached country property, within its own grounds, is situated 10 minutes by car from Saint-James, a busy little market town in Normandy with all of the commerces and services you may need. DESCRIPTION PROPERTYThe house is surrounded by countryside and set back from a quiet lane. & amp;nbsp;The nearest neighbour is about 100 metres away. Situated on a slightly elevated position with views over fields. Built from stone with a slate roof. It is an unusual layout. & amp;nbsp;The house has been extended into its ad

#### **Property Description**

Let this one escape at your peril. & amp; nbsp; In my view there is guite a bit of interior work to do. & amp; nbsp; The work that you might choose to do is your choice. & amp; nbsp; The canvas is ready. & amp; nbsp; If I didn't already own 2 French properties I would be buying this one. & amp; nbsp; It won't be on the market for long and that is for sure.More internal photographs to come. & amp; nbsp; The ones featured are all I have for the moment.DESCRIPTION AREAThis detached country property, within its own grounds, is situated 10 minutes by car from Saint-James, a busy little market town in Normandy with all of the commerces and services you may need.DESCRIPTION PROPERTYThe house is surrounded by countryside and set back from a guiet lane. & amp; nbsp; The nearest neighbour is about 100 metres away. Situated on a slightly elevated position with views over fields. Built from stone with a slate roof. It is an unusual layout. & amp; nbsp; The house has been extended into its adjoining stone building to create extra living space. & amp; nbsp; The property, in total, presents 3 bedrooms plus 2 more rooms currently used as bedrooms. & amp; nbsp; There are 3 shower rooms with a WC in each. 2 living rooms, one with a corner kitchen. & amp; nbsp; Another kitchen with dining area. A laundry room. A very good-sized conservatory/veranda. & amp; nbsp; A sous-sol/cellar, car port and a garage all surrounded by its own grounds.Centrally heated using oil with radiators in all rooms plus woodburners in 2 rooms.Please see the floor plans which are in the photographs. DESCRIPTION GROUNDSSet back from the quiet lane the property has a gravel frontage with parking and access also to the car port and garage. & amp; nbsp; The garden encircles this house, the rear garden being fenced and gated, and is approximately 1642 m2. & amp; nbsp; Mainly laid to lawn with some shrubs and trees. & amp; nbsp; At the northern end of the garden there is an old stone building in ruin. & amp; nbsp; There is also a handy metal shed. CONCLUSION This property would benefit from refreshment/restyling internally. & amp; nbsp; The staircases are steep ! For further information or to arrange a viewing, please do not hesitate to contact me. & amp; nbsp; Alison SHORE alison.s@agencenewton.comWant to be quick ?? & amp; nbsp; Phone me: 0033 6 04 17 94 33 without delay.