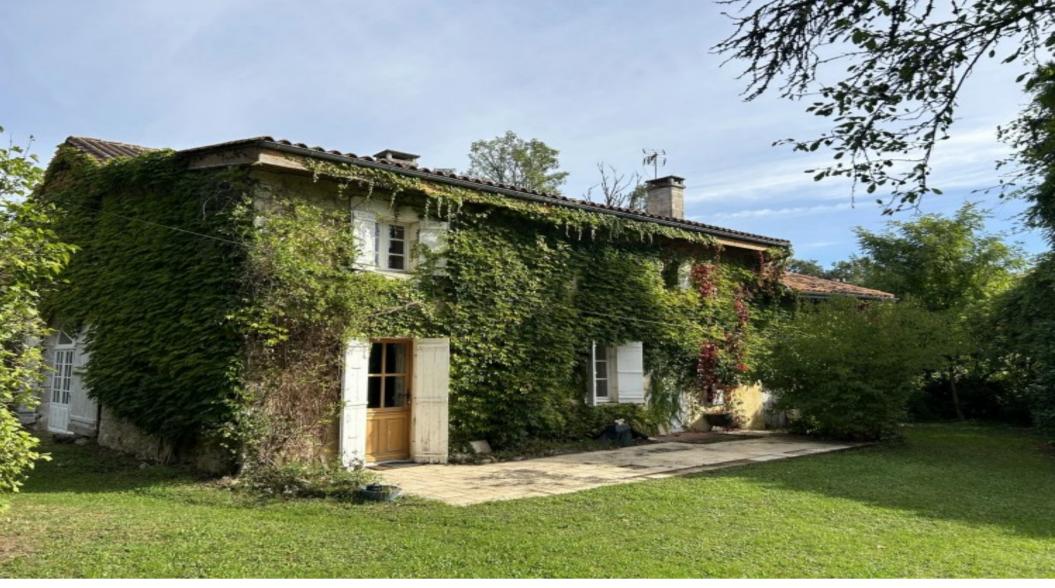

## **Property Description**

Accessed via a gated entrance, this character country property offers 4 beds, 2 baths, together with attached annexe, outbuildings, pool to renovate and gardens/parkland/forest (oak and sweet chestnut providing firewood) of approx 2.45 hectares.

The principle accommodation has been renovated by the present owners, with many period features retained. Briefly comprising - Ground Floor: dining-kitchen with 12kw wood burning stove, superb sitting room (approx 60mÂ<sup>2</sup>) with 20kw wood burning stove with galleried landing, snug/tv room, study/bedroom and utility. To the First Floor: Main bedroom with extensive bath and shower room facilities, 2 further bedrooms and shower room.