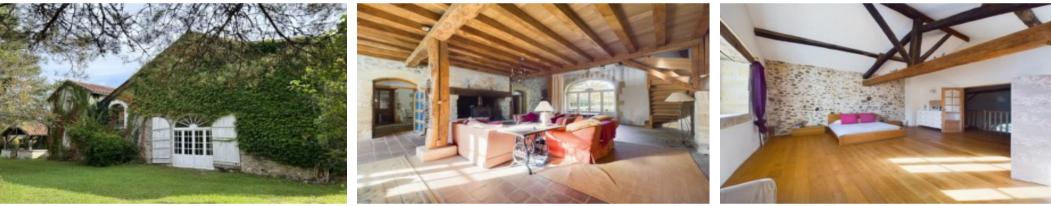

## **Property Description**

Accessed via a gated entrance, this character country property offers 4 beds, 2 baths, together with attached annexe, outbuildings, pool to renovate and gardens/parkland/forest (oak and sweet chestnut providing firewood) of approx 2.45 hectares.

The principle accommodation has been renovated by the present owners, with many period features retained. Briefly comprising - Ground Floor: dining-kitchen with 12kw wood burning stove, superb sitting room (approx 60mÂ<sup>2</sup>) with 20kw wood burning stove with galleried landing, snug/tv room, study/bedroom and utility. To the First Floor: Main bedroom with extensive bath and shower room facilities, 2 further bedrooms and shower room.