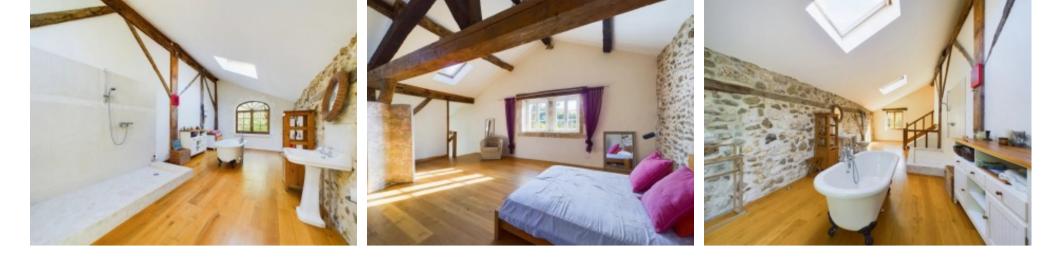

The principle accommodation has been renovated by the present owners, with many period features retained. Briefly comprising - Ground Floor: dining-kitchen with 12kw wood burning stove, superb sitting room (approx 60mÂ<sup>2</sup>) with 20kw wood burning stove with galleried landing, snug/tv room, study/bedroom and utility. To the First Floor: Main bedroom with extensive bath and shower room facilities, 2 further bedrooms and shower room.