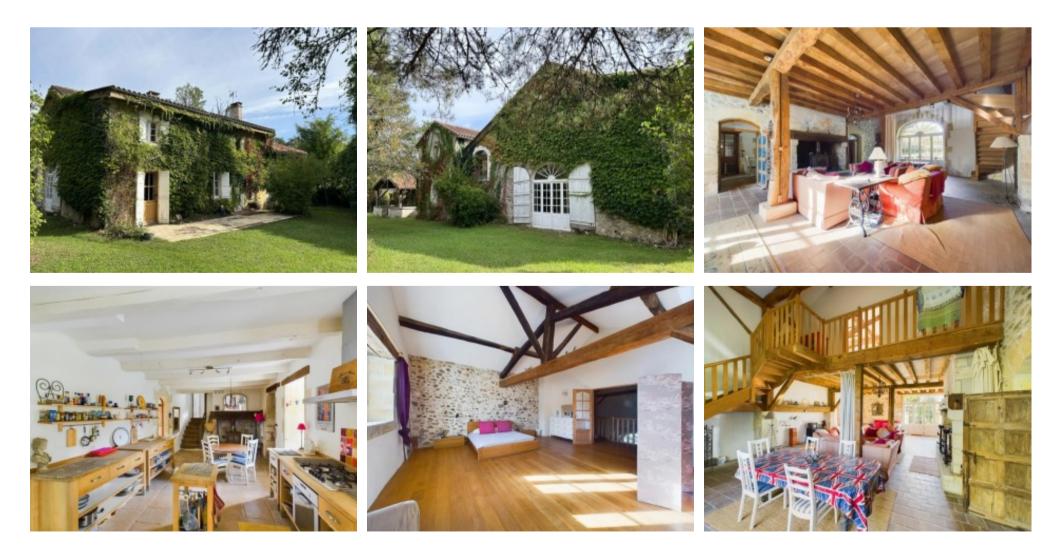

## **Property Description**

Accessed via a gated entrance, this character country property offers 4 beds, 2 baths, together with attached annexe, outbuildings, pool to renovate and gardens/parkland/forest (oak and sweet chestnut providing firewood) of approx 2.45 hectares.

The principle accommodation has been renovated by the present owners, with many period features retained. Briefly comprising - Ground Floor: dining-kitchen with 12kw wood burning stove, superb sitting room (approx 60mÂ<sup>2</sup>) with 20kw wood burning stove with galleried landing, snug/tv room, study/bedroom and utility. To the First Floor: Main bedroom with extensive bath and shower room facilities, 2 further bedrooms and shower room.

There is also excellent potential to renovate an area of self-contained accommodation to possibly create a good sized guest annexe or gîte (subject to necessary permissions). This briefly comprises - a storeroom, bedroom and bathroom.