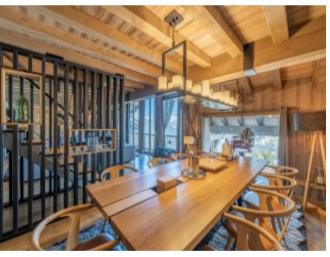

## **Property Description**

This charming duplex apartment is located in the prestigious ski resort of Courchevel 1850 and is situated on the top floor a beautiful residence. Its ideally located close to the village centre and ski slopes, allowing for ski-in and ski-out access. This beautiful apartment also offers a stunning view of the surroundings mountains and snowy peaks.

Built over 2 floors, this east facing 4 en-suite bedroom apartment offers approx 140 sq.m of living space and has been completed in a modern style.

The apartment also benefits from a fireplace, balcony, ski room and a garage.