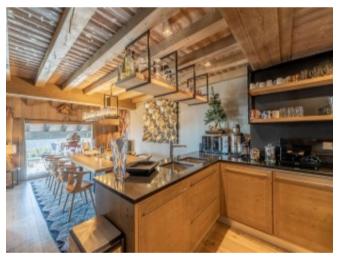

Built over 2 floors, this east facing 4 en-suite bedroom apartment offers approx 140 sq.m of living space and has been completed in a modern style.

The apartment also benefits from a fireplace, balcony, ski room and a garage.