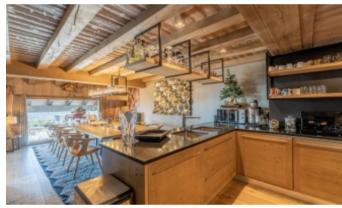

## **Property Description**

This charming duplex apartment is located in the prestigious ski resort of Courchevel 1850 and is situated on the top floor a beautiful residence. Its ideally located close to the village centre and ski slopes, allowing for ski-in and ski-out access. This beautiful apartment also offers a stunning view of the surroundings mountains and snowy peaks.

Built over 2 floors, this east facing 4 en-suite bedroom apartment offers approx 140 sq.m of living space and has been completed in a modern style.

The apartment also benefits from a fireplace, balcony, ski room and a garage.