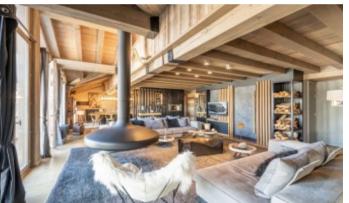

## **Property Description**

This charming duplex apartment is located in the prestigious ski resort of Courchevel 1850 and is situated on the top floor a beautiful residence. Its ideally located close to the village centre and ski slopes, allowing for ski-in and ski-out access. This beautiful apartment also offers a stunning view of the surroundings mountains and snowy peaks.

Built over 2 floors, this east facing 4 en-suite bedroom apartment offers approx 140 sq.m of living space and has been completed in a modern style.

The apartment also benefits from a fireplace, balcony, ski room and a garage.