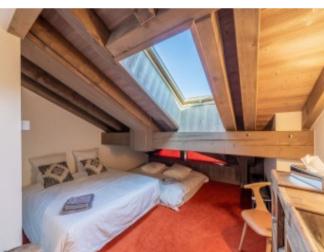

Built over 2 floors, this east facing 4 en-suite bedroom apartment offers approx 140 sq.m of living space and has been completed in a modern style.

The apartment also benefits from a fireplace, balcony, ski room and a garage.