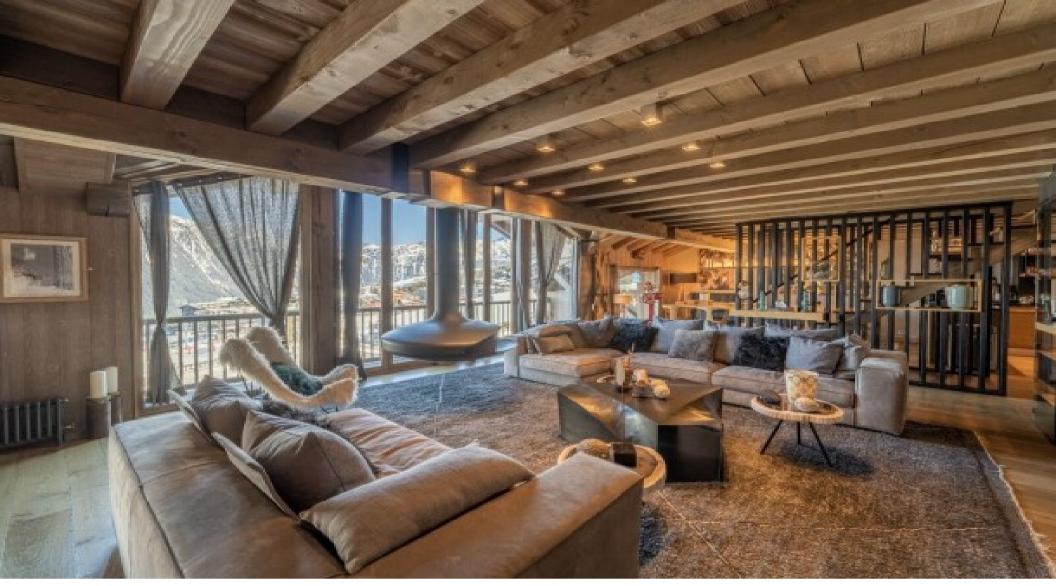

## **Property Description**

This charming duplex apartment is located in the prestigious ski resort of Courchevel 1850 and is situated on the top floor a beautiful residence. Its ideally located close to the village centre and ski slopes, allowing for ski-in and ski-out access. This beautiful apartment also offers a stunning view of the surroundings mountains and snowy peaks.

Built over 2 floors, this east facing 4 en-suite bedroom apartment offers approx 140 sq.m of living space and has been completed in a modern style.

The apartment also benefits from a fireplace, balcony, ski room and a garage.