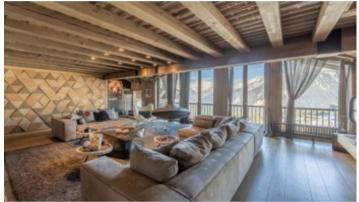

## **Property Description**

This charming duplex apartment is located in the prestigious ski resort of Courchevel 1850 and is situated on the top floor a beautiful residence. Its ideally located close to the village centre and ski slopes, allowing for ski-in and ski-out access. This beautiful apartment also offers a stunning view of the surroundings mountains and snowy peaks.

Built over 2 floors, this east facing 4 en-suite bedroom apartment offers approx 140 sq.m of living space and has been completed in a modern style.

The apartment also benefits from a fireplace, balcony, ski room and a garage.