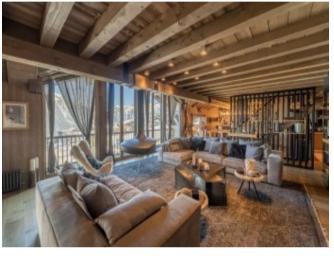

## **Property Description**

This charming duplex apartment is located in the prestigious ski resort of Courchevel 1850 and is situated on the top floor a beautiful residence. Its ideally located close to the village centre and ski slopes, allowing for ski-in and ski-out access. This beautiful apartment also offers a stunning view of the surroundings mountains and snowy peaks.

Built over 2 floors, this east facing 4 en-suite bedroom apartment offers approx 140 sq.m of living space and has been completed in a modern style.

The apartment also benefits from a fireplace, balcony, ski room and a garage.