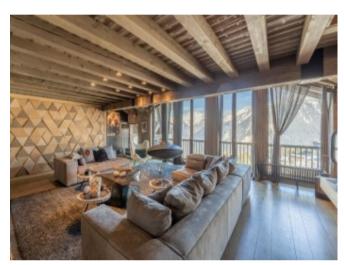

## **Property Description**

This charming duplex apartment is located in the prestigious ski resort of Courchevel 1850 and is situated on the top floor a beautiful residence. Its ideally located close to the village centre and ski slopes, allowing for ski-in and ski-out access. This beautiful apartment also offers a stunning view of the surroundings mountains and snowy peaks.

Built over 2 floors, this east facing 4 en-suite bedroom apartment offers approx 140 sq.m of living space and has been completed in a modern style.

The apartment also benefits from a fireplace, balcony, ski room and a garage.