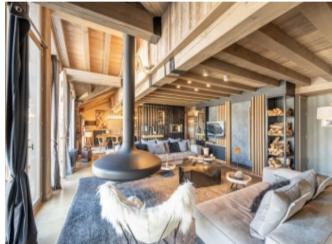

## **Property Description**

This charming duplex apartment is located in the prestigious ski resort of Courchevel 1850 and is situated on the top floor a beautiful residence. Its ideally located close to the village centre and ski slopes, allowing for ski-in and ski-out access. This beautiful apartment also offers a stunning view of the surroundings mountains and snowy peaks.

Built over 2 floors, this east facing 4 en-suite bedroom apartment offers approx 140 sq.m of living space and has been completed in a modern style.

The apartment also benefits from a fireplace, balcony, ski room and a garage.