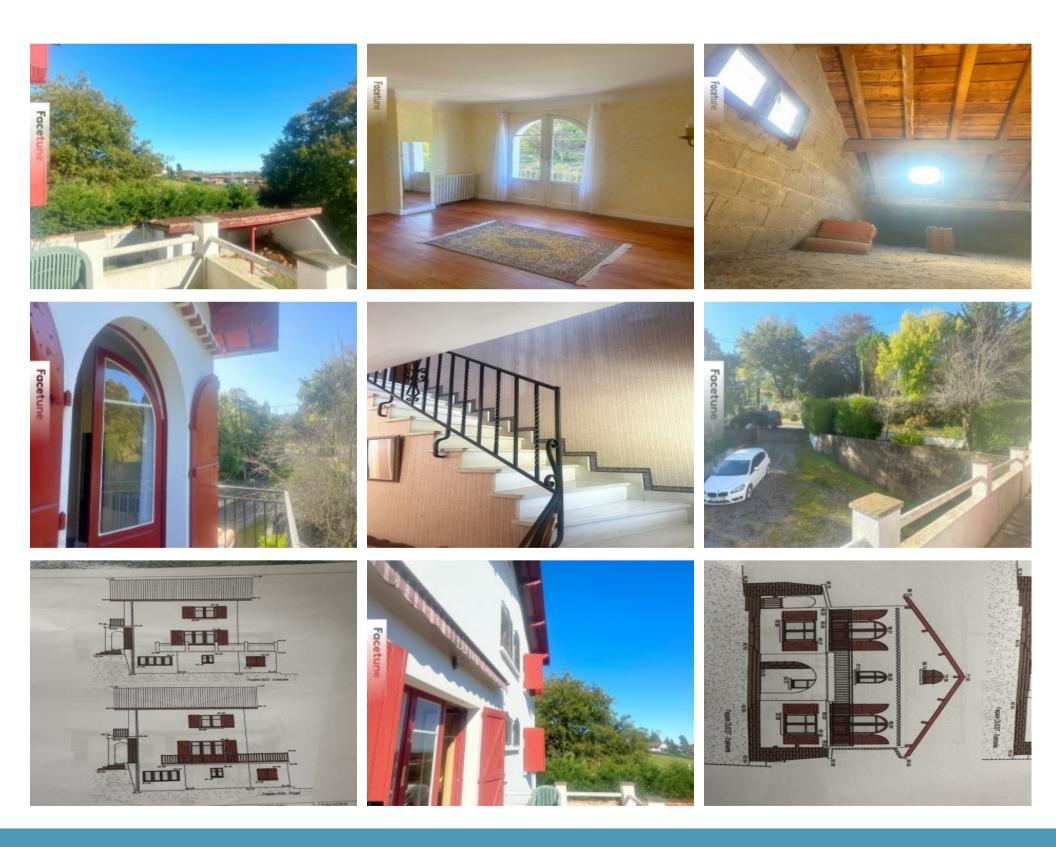

#### **Property Description**

Beautiful Basque house located on a large plot of 4,000 square meters with nice views. Great investment opportunity that can provide added value. It consists of a house with 5 bedrooms on two levels and an apartment with 2 bedrooms on the garden level. A permit to extend the apartment using the surface area of the garage and therefore to create 2 properties has been filed, accepted and is currently valid. The architect's plans include 2 parking places for each of the properties, so 4 in total. A part of the house offers you on the ground floor a spacious entrance, a very bright living room opening onto a large sunny terrace, an independent kitchen, a bedroom and upstairs you will find 4 beautiful bedrooms with parquet floors. The conversion of the third level to a house part is also possible to create 2 other bedrooms or a large room. You also have an independent apartment with 2 bedrooms on the garden level that can be extended (a permit has been filed and accepted) A rare opportunity to acquire a large property on the Basque coast at a more than modest price and/or a great opportunity for added value with some work to be done. The accepted PC will be provided to you to view the details. Part of the land is in a natural area and is on a significant slope. To receive more information about this property and to be put in touch directly with our local agent, Nadine Tanguy, please fill in the form below.