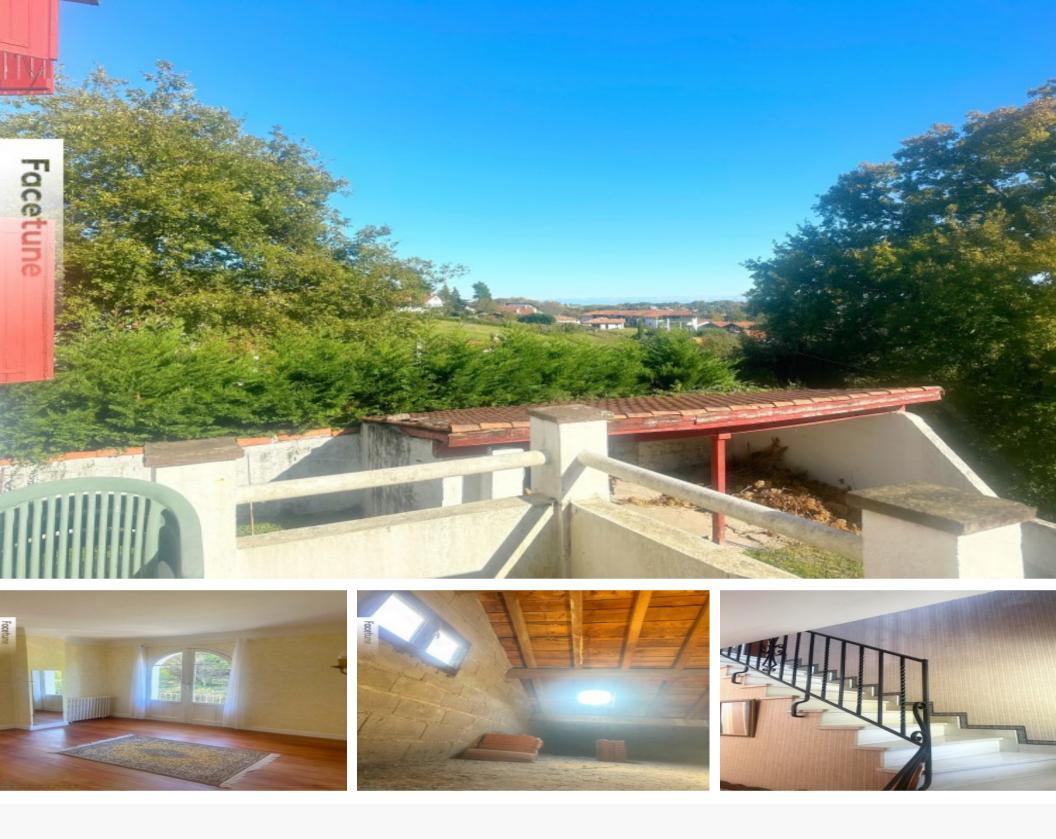

#### **Property Description**

Beautiful Basque house located on a large plot of 4,000 square meters with nice views. Great investment opportunity that can provide added value. It consists of a house with 5 bedrooms on two levels and an apartment with 2 bedrooms on the garden level. A permit to extend the apartment using the surface area of the garage and therefore to create 2 properties has been filed, accepted and is currently valid. The architect's plans include 2 parking places for each of the properties, so 4 in total. A part of the house offers you on the ground floor a spacious entrance, a very bright living room opening onto a large sunny terrace, an independent kitchen, a bedroom and upstairs you will find 4 beautiful bedrooms with parquet floors. The conversion of the third level to a house part is also possible to create 2 other bedrooms or a large room. You also have an independent apartment with 2 bedrooms on the garden level that can be extended (a permit has been filed and accepted) A rare opportunity to acquire a large property on the Basque coast at a more than modest price and/or a great opportunity for added value with some work to be done. The accepted PC will be provided to you to view the details. Part of the land is in a natural area and is on a significant slope. To receive more information about this property and to be put in touch directly with our local agent, Nadine Tanguy, please fill in the form below.