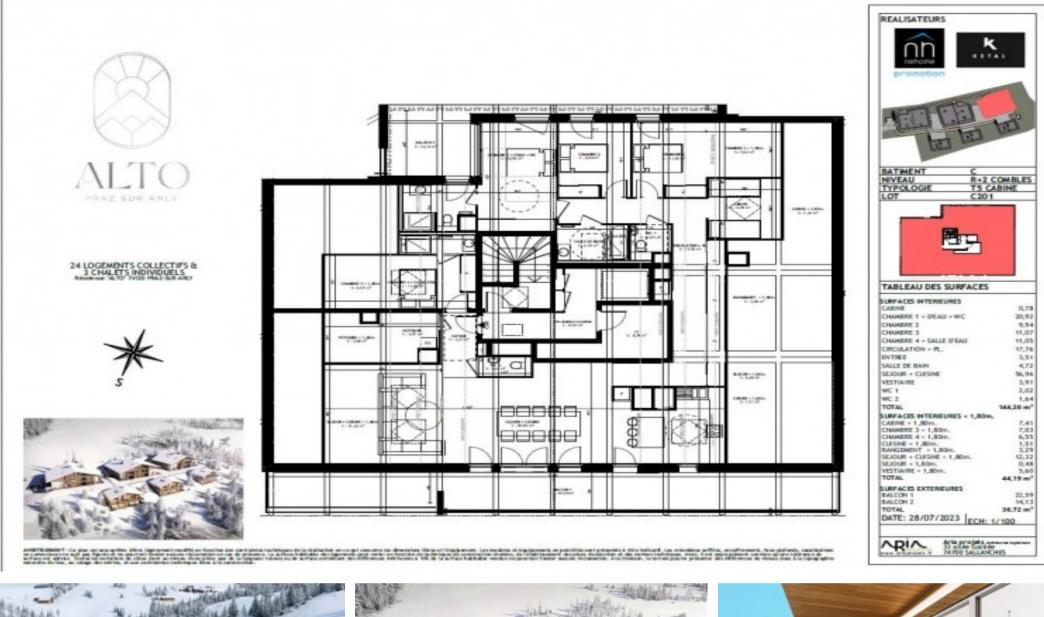

## **Property Description**

Flat 4 bedrooms + sleeping area in Praz-Sur-Arly (74120)

Ideally located in a privileged area called "Le Jorrax", the luxury Alto development offers superb mountain architecture in an authentic setting.

This first-floor flat comprises a cloakroom, a living room with an open-plan kitchen giving access to 1 south-facing balcony, 4 bedrooms, 2 of which have en suite shower rooms (1 with a WC and access to 1 north-facing balcony), 1 mountain corner, 1 bathroom and 2 separate WCs.

In a peaceful setting on the heights of the village, you'll enjoy uninterrupted views of the ski slopes and surrounding mountains.

Delivery end 2025 - Project Ready / Work in progress

Sold with 1 cellar and 4 basement parking spaces.