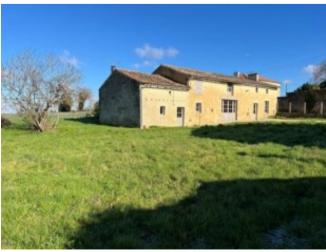

s a downstairs bedroom, bathroom and a lovely large kitchen diner plus a further living room. Upstairs, there's a further two bedrooms with a WC and a convertible attic to finish the property off with a nice bedroom or bathroom. The kitchen has been left very simple, ready for you to make it exactly to your taste.

#### **Ground Floor**

Kitchen / Diner: 32,19m2, tiled floor, fire place

Corridor: 14,22m2, tiled floor

WC: 1,4m2, tiled floor

Sitting Room: 12,02m2, tiled floor Bathroom: 11,2m2, tiled floor Bedroom1: 16,08m2, tiled floor

#### 1st Floor

Landing: 3,99m2, stratified flooring Bedroom 2: 9,05m2, stratified flooring

WC: 1,08m2, stratified flooring

Bedroom 3: 11,58m2, stratified flooring

Attic to renovate of 20m2

### Outside

Lovely fenced garden of 1186m2 view views