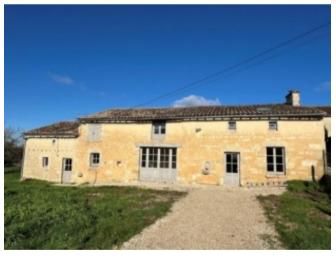

# **Charming 3 Bedroom House Renovated with Natural Materials,**

**€161,700** 

Ref: R6905

16240, Villefagnan, Charente, Nouvelle-Aquitaine

\* Available \* 3 Beds \* 1 Bath

Charming Village House with Three Bedrooms renovated with taste and style using traditional materials. In a peaceful village just 10 minutes from Villefagnan, you'll soon be seduced by the lovely sunny aspect of this property with it's pretty views from the garden to the village below. This lovely property, renovated with lime and hemp is naturally calming with it's gentle, neutral colours. On the ground floor, there's a downstairs bedroom, bathroom and a lovely large kitchen diner plus a further living room. Upstairs, there's a further two bedrooms with a WC and a convertible attic to finish the property off with a nice bedroom or bathroom. The kitchen has been left very simple, ready for you to make it exactly to your taste. Ground Floor Kitchen / Diner: 32,19m2, tiled floor, fire place Corridor: 14,22m2, tiled floor WC: 1,4m2, tiled floor Sitting Room: 12,02m2, tiled floor Bathroom: 11,2m2, tiled floor Bedroom1: 16,08m2, tiled floor 1st Floor Landing: 3,99m2, stratified floori

## **Property Description**

Charming Village House with Three Bedrooms renovated with taste and style using traditional materials. In a peaceful village just 10 minutes from Villefagnan, you'll soon be seduced by the lovely sunny aspect of this property with it's pretty views from the garden to the village below. This lovely property, renovated with lime and hemp is naturally calming with it's gentle, neutral colours. On the ground floor, there's a downstairs bedroom, bathroom and a lovely large kitchen diner plus a further living room. Upstairs, there's a further two bedrooms with a WC and a convertible attic to finish the property off with a nice bedroom or bathroom. The kitchen has been left very simple, ready for you to make it exactly to your taste.