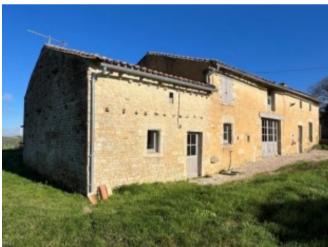

# **Charming 3 Bedroom House Renovated with Natural Materials,**

**€161,700** 

Ref: R6905

16240, Villefagnan, Charente, Nouvelle-Aquitaine

\* Available \* 3 Beds \* 1 Bath

Charming Village House with Three Bedrooms renovated with taste and style using traditional materials. In a peaceful village just 10 minutes from Villefagnan, you'll soon be seduced by the lovely sunny aspect of this property with it's pretty views from the garden to the village below. This lovely property, renovated with lime and hemp is naturally calming with it's gentle, neutral colours. On the ground floor, there's a downstairs bedroom, bathroom and a lovely large kitchen diner plus a further living room. Upstairs, there's a further two bedrooms with a WC and a convertible attic to finish the property off with a nice bedroom or bathroom. The kitchen has been left very simple, ready for you to make it exactly to your taste. Ground Floor Kitchen / Diner: 32,19m2, tiled floor, fire place Corridor: 14,22m2, tiled floor WC: 1,4m2, tiled floor Sitting Room: 12,02m2, tiled floor Bathroom: 11,2m2, tiled floor Bedroom1: 16,08m2, tiled floor 1st Floor Landing: 3,99m2, stratified floori

## **Property Description**

Charming Village House with Three Bedrooms renovated with taste and style using traditional materials. In a peaceful village just 10 minutes from Villefagnan, you'll soon be seduced by the lovely sunny aspect of this property with it's pretty views from the garden to the village below. This lovely property, renovated with lime and hemp is naturally calming with it's gentle, neutral colours. On the ground floor, there's a downstairs bedroom, bathroom and a lovely large kitchen diner plus a further living room. Upstairs, there's a further two bedrooms with a WC and a convertible attic to finish the property off with a nice bedroom or bathroom. The kitchen has been left very simple, ready for you to make it exactly to your taste.