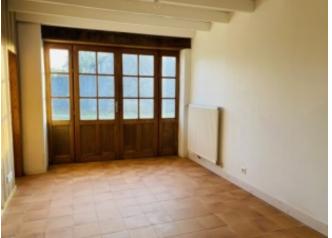

#### **Ground Floor**

Kitchen / Diner: 32,19m2, tiled floor, fire place

Corridor: 14,22m2, tiled floor

WC: 1,4m2, tiled floor

Sitting Room: 12,02m2, tiled floor Bathroom: 11,2m2, tiled floor Bedroom1: 16,08m2, tiled floor