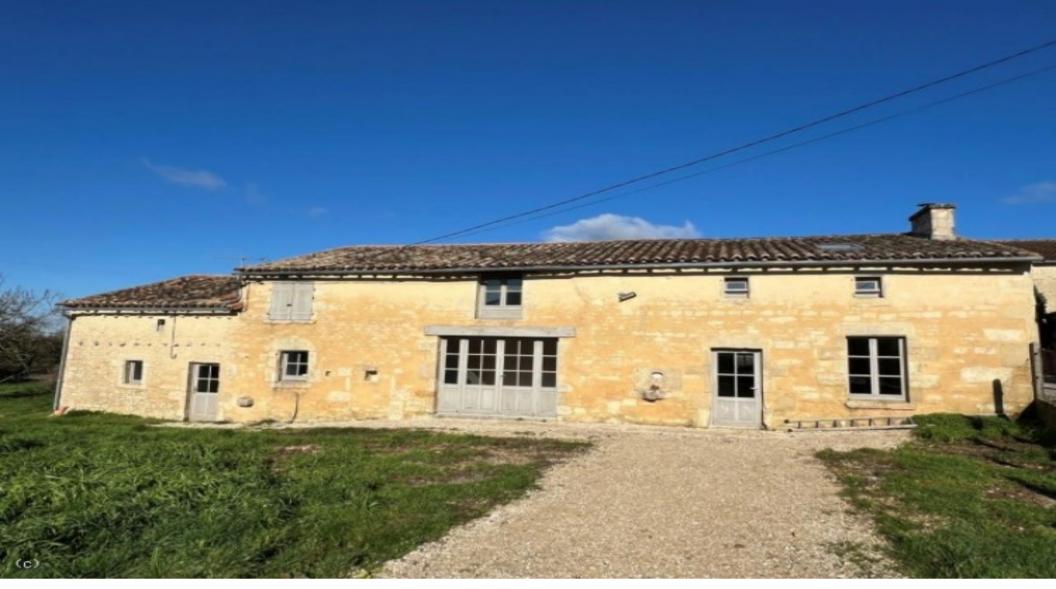

# **Charming 3 Bedroom House Renovated with Natural Materials,**

**€161,700** 

Ref: R6905

16240, Villefagnan, Charente, Nouvelle-Aquitaine

\* Available \* 3 Beds \* 1 Bath

Charming Village House with Three Bedrooms renovated with taste and style using traditional materials. In a peaceful village just 10 minutes from Villefagnan, you'll soon be seduced by the lovely sunny aspect of this property with it's pretty views from the garden to the village below. This lovely property, renovated with lime and hemp is naturally calming with it's gentle, neutral colours. On the ground floor, there's a downstairs bedroom, bathroom and a lovely large kitchen diner plus a further living room. Upstairs, there's a further two bedrooms with a WC and a convertible attic to finish the property off with a nice bedroom or bathroom. The kitchen has been left very simple, ready for you to make it exactly to your taste. Ground Floor Kitchen / Diner: 32,19m2, tiled floor, fire place Corridor: 14,22m2, tiled floor WC: 1,4m2, tiled floor Sitting Room: 12,02m2, tiled floor Bathroom: 11,2m2, tiled floor Bedroom1: 16,08m2, tiled floor 1st Floor Landing: 3,99m2, stratified floori

## **Property Description**

Charming Village House with Three Bedrooms renovated with taste and style using traditional materials. In a peaceful village just 10 minutes from Villefagnan, you'll soon be seduced by the lovely sunny aspect of this property with it's pretty views from the garden to the village below. This lovely property, renovated with lime and hemp is naturally calming with it's gentle, neutral colours. On the ground floor, there's a downstairs bedroom, bathroom and a lovely large kitchen diner plus a further living room. Upstairs, there's a further two bedrooms with a WC and a convertible attic to finish the property off with a nice bedroom or bathroom. The kitchen has been left very simple, ready for you to make it exactly to your taste.