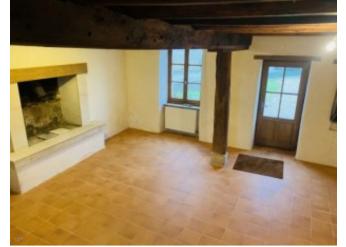

#### **Ground Floor**

Kitchen / Diner: 32,19m2, tiled floor, fire place

Corridor: 14,22m2, tiled floor

WC: 1,4m2, tiled floor

Sitting Room: 12,02m2, tiled floor Bathroom: 11,2m2, tiled floor Bedroom1: 16,08m2, tiled floor