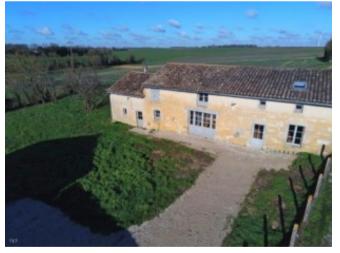

ere's a downstairs bedroom, bathroom and a lovely large kitchen diner plus a further living room. Upstairs, there's a further two bedrooms with a WC and a convertible attic to finish the property off with a nice bedroom or bathroom. The kitchen has been left very simple, ready for you to make it exactly to your taste.

#### **Ground Floor**

Kitchen / Diner: 32,19m2, tiled floor, fire place

Corridor: 14,22m2, tiled floor

WC: 1,4m2, tiled floor

Sitting Room: 12,02m2, tiled floor Bathroom: 11,2m2, tiled floor Bedroom1: 16,08m2, tiled floor

#### 1st Floor

Landing: 3,99m2, stratified flooring Bedroom 2: 9,05m2, stratified flooring

WC: 1,08m2, stratified flooring

Bedroom 3: 11,58m2, stratified flooring

Attic to renovate of 20m2

### Outside

Lovely fenced garden of 1186m2 view views