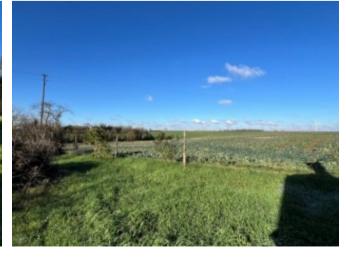

a downstairs bedroom, bathroom and a lovely large kitchen diner plus a further living room. Upstairs, there's a further two bedrooms with a WC and a convertible attic to finish the property off with a nice bedroom or bathroom. The kitchen has been left very simple, ready for you to make it exactly to your taste.

#### **Ground Floor**

Kitchen / Diner: 32,19m2, tiled floor, fire place

Corridor: 14,22m2, tiled floor

WC: 1,4m2, tiled floor

Sitting Room: 12,02m2, tiled floor Bathroom: 11,2m2, tiled floor Bedroom1: 16,08m2, tiled floor

#### 1st Floor

Landing: 3,99m2, stratified flooring Bedroom 2: 9,05m2, stratified flooring

WC: 1,08m2, stratified flooring

Bedroom 3: 11,58m2, stratified flooring

Attic to renovate of 20m2

### Outside

Lovely fenced garden of 1186m2 view views