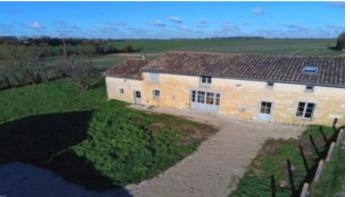

# **Charming 3 Bedroom House Renovated with Natural Materials,**

**€161,700** 

Ref: R6905

16240, Villefagnan, Charente, Nouvelle-Aquitaine

\* Available \* 3 Beds \* 1 Bath

Charming Village House with Three Bedrooms renovated with taste and style using traditional materials. In a peaceful village just 10 minutes from Villefagnan, you'll soon be seduced by the lovely sunny aspect of this property with it's pretty views from the garden to the village below. This lovely property, renovated with lime and hemp is naturally calming with it's gentle, neutral colours. On the ground floor, there's a downstairs bedroom, bathroom and a lovely large kitchen diner plus a further living room. Upstairs, there's a further two bedrooms with a WC and a convertible attic to finish the property off with a nice bedroom or bathroom. The kitchen has been left very simple, ready for you to make it exactly to your taste. Ground Floor Kitchen / Diner: 32,19m2, tiled floor, fire place Corridor: 14,22m2, tiled floor WC: 1,4m2, tiled floor Sitting Room: 12,02m2, tiled floor Bathroom: 11,2m2, tiled floor Bedroom1: 16,08m2, tiled floor 1st Floor Landing: 3,99m2, stratified floori

## **Property Description**

Charming Village House with Three Bedrooms renovated with taste and style using traditional materials. In a peaceful village just 10 minutes from Villefagnan, you'll soon be seduced by the lovely sunny aspect of this property with it's pretty views from the garden to the village below. This lovely property, renovated with lime and hemp is naturally calming with it's gentle, neutral colours. On the ground floor, there's a downstairs bedroom, bathroom and a lovely large kitchen diner plus a further living room. Upstairs, there's a further two bedrooms with a WC and a convertible attic to finish the property off with a nice bedroom or bathroom. The kitchen has been left very simple, ready for you to make it exactly to your taste.

### Outside

Lovely fenced garden of 1186m2 view views