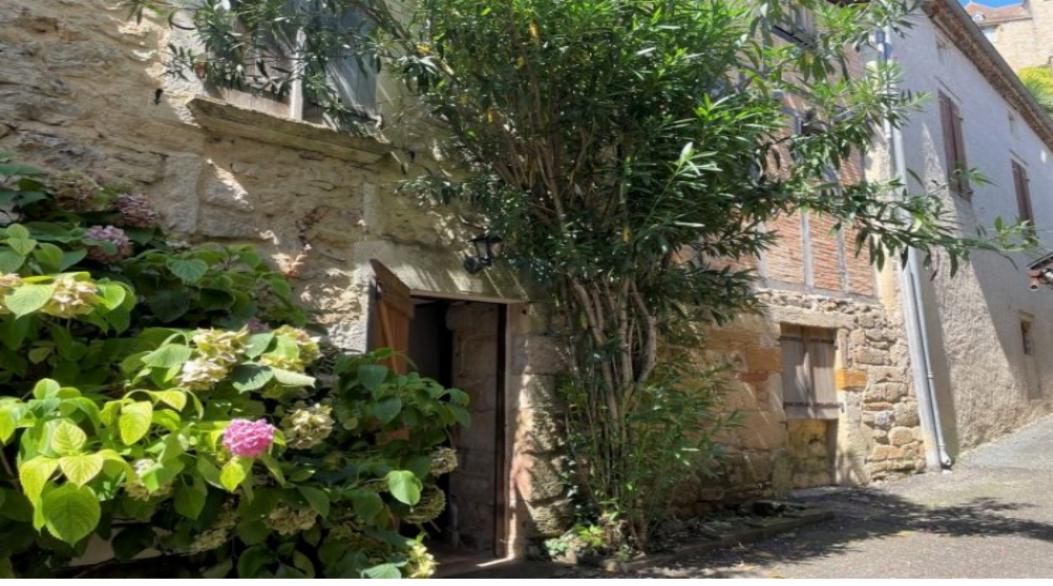

## LOT - Original village house with 3 bedrooms, completely restored.,

46700, Lot, Occitanie

\* 3 Beds \* 1 Bath \* 80m2

**€150,000** 

Ref: SR-4046-AGENCENEWTON Situated in the heart of the medieval village of Puy l'Évêque & Duble banks of the River Lot. This 800yr old traditional village house has been fully restored and renovated whilst conserving the character of the property. A terraced property with accommodation over 3 levels. Ground Floor: Entrance + storage/utility cupboard2 Double bedrooms (11m2, 8m2) with built in storage. Shower room +WC. (3m2)A wooden staircase leads up to the 1st floor: A fitted kitchen (9m2) and Dining area (9m2)Bedroom1 (12.5m2) with -En-suite Bathroom +WC (4m2)Continuing up to the 2nd floor and the attractive split level lounge. (8m2 +(8m2) with open fireplace and access out to the roof terrace with views towards the river. Outside Across the lane is the gated courtyard with Cabin. Water and electricity connection. The property is very well presented and is being offered for Sale fully furnished. A wonderful property & Double bedrooms (11m2, 8m2) with built in storage.

## **Property Description**

Situated in the heart of the medieval village of Puy l'Évêque & Duy l'Évêque & Du