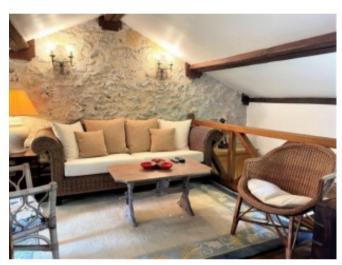

## LOT - Original village house with 3 bedrooms, completely restored.,

46700, Lot, Occitanie

\* 3 Beds \* 1 Bath \* 80m2

**€150,000** 

Ref: SR-4046-AGENCENEWTON Situated in the heart of the medieval village of Puy l'Évêque & Duble banks of the River Lot. This 800yr old traditional village house has been fully restored and renovated whilst conserving the character of the property. A terraced property with accommodation over 3 levels. Ground Floor: Entrance + storage/utility cupboard2 Double bedrooms (11m2, 8m2) with built in storage. Shower room +WC. (3m2)A wooden staircase leads up to the 1st floor: A fitted kitchen (9m2) and Dining area (9m2)Bedroom1 (12.5m2) with -En-suite Bathroom +WC (4m2)Continuing up to the 2nd floor and the attractive split level lounge. (8m2 +(8m2) with open fireplace and access out to the roof terrace with views towards the river. Outside Across the lane is the gated courtyard with Cabin. Water and electricity connection. The property is very well presented and is being offered for Sale fully furnished. A wonderful property & Double bedrooms (11m2, 8m2) with built in storage.