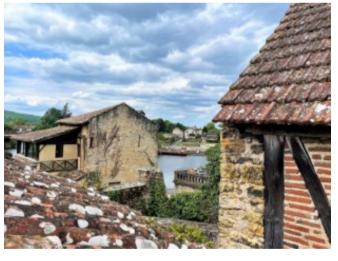

## LOT - Original village house with 3 bedrooms, completely restored.,

46700, Lot, Occitanie

\* 3 Beds \* 1 Bath \* 80m2

**€150,000** 

Ref: SR-4046-AGENCENEWTON Situated in the heart of the medieval village of Puy l'Évêque & Duble banks of the River Lot. This 800yr old traditional village house has been fully restored and renovated whilst conserving the character of the property. A terraced property with accommodation over 3 levels. Ground Floor: Entrance + storage/utility cupboard2 Double bedrooms (11m2, 8m2) with built in storage. Shower room +WC. (3m2)A wooden staircase leads up to the 1st floor: A fitted kitchen (9m2) and Dining area (9m2)Bedroom1 (12.5m2) with -En-suite Bathroom +WC (4m2)Continuing up to the 2nd floor and the attractive split level lounge. (8m2 +(8m2) with open fireplace and access out to the roof terrace with views towards the river. Outside Across the lane is the gated courtyard with Cabin. Water and electricity connection. The property is very well presented and is being offered for Sale fully furnished. A wonderful property & Double bedrooms (11m2, 8m2) with built in storage.