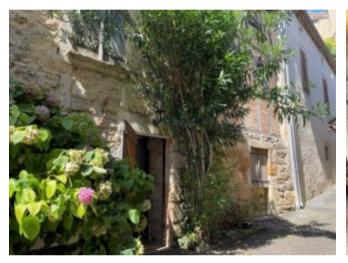

## LOT - Original village house with 3 bedrooms, completely restored.,

46700, Lot, Occitanie

\* 3 Beds \* 1 Bath \* 80m2

**€150,000** 

Ref: SR-4046-AGENCENEWTON Situated in the heart of the medieval village of Puy l'Évêque & Duble banks of the River Lot. This 800yr old traditional village house has been fully restored and renovated whilst conserving the character of the property. A terraced property with accommodation over 3 levels. Ground Floor: Entrance + storage/utility cupboard2 Double bedrooms (11m2, 8m2) with built in storage. Shower room +WC. (3m2)A wooden staircase leads up to the 1st floor: A fitted kitchen (9m2) and Dining area (9m2)Bedroom1 (12.5m2) with -En-suite Bathroom +WC (4m2)Continuing up to the 2nd floor and the attractive split level lounge. (8m2 +(8m2) with open fireplace and access out to the roof terrace with views towards the river. Outside Across the lane is the gated courtyard with Cabin. Water and electricity connection. The property is very well presented and is being offered for Sale fully furnished. A wonderful property & Double bedrooms (11m2, 8m2) with built in storage.