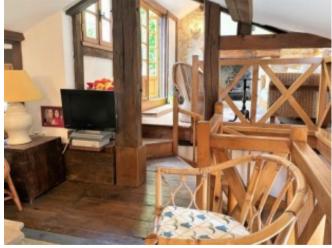

## LOT - Original village house with 3 bedrooms, completely restored.,

46700, Lot, Occitanie

\* 3 Beds \* 1 Bath \* 80m2

**€150,000** 

Ref: SR-4046-AGENCENEWTON Situated in the heart of the medieval village of Puy l'Évêque & Duble banks of the River Lot. This 800yr old traditional village house has been fully restored and renovated whilst conserving the character of the property. A terraced property with accommodation over 3 levels. Ground Floor: Entrance + storage/utility cupboard2 Double bedrooms (11m2, 8m2) with built in storage. Shower room +WC. (3m2)A wooden staircase leads up to the 1st floor: A fitted kitchen (9m2) and Dining area (9m2)Bedroom1 (12.5m2) with -En-suite Bathroom +WC (4m2)Continuing up to the 2nd floor and the attractive split level lounge. (8m2 +(8m2) with open fireplace and access out to the roof terrace with views towards the river. Outside Across the lane is the gated courtyard with Cabin. Water and electricity connection. The property is very well presented and is being offered for Sale fully furnished. A wonderful property & Double bedrooms (11m2, 8m2) with built in storage.