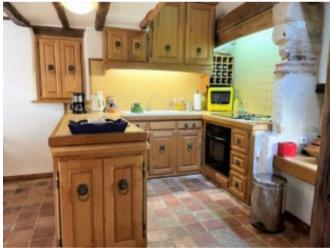

## LOT - Original village house with 3 bedrooms, completely restored.,

46700, Lot, Occitanie

\* 3 Beds \* 1 Bath \* 80m2

**€150,000** 

Ref: SR-4046-AGENCENEWTON Situated in the heart of the medieval village of Puy l'Évêque & Duble banks of the River Lot. This 800yr old traditional village house has been fully restored and renovated whilst conserving the character of the property. A terraced property with accommodation over 3 levels. Ground Floor: Entrance + storage/utility cupboard2 Double bedrooms (11m2, 8m2) with built in storage. Shower room +WC. (3m2)A wooden staircase leads up to the 1st floor: A fitted kitchen (9m2) and Dining area (9m2)Bedroom1 (12.5m2) with -En-suite Bathroom +WC (4m2)Continuing up to the 2nd floor and the attractive split level lounge. (8m2 +(8m2) with open fireplace and access out to the roof terrace with views towards the river. Outside Across the lane is the gated courtyard with Cabin. Water and electricity connection. The property is very well presented and is being offered for Sale fully furnished. A wonderful property & Double bedrooms (11m2, 8m2) with built in storage.