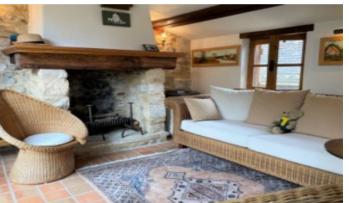

## LOT - Original village house with 3 bedrooms, completely restored.,

46700, Lot, Occitanie

\* 3 Beds \* 1 Bath \* 80m2

**€150,000** 

Ref: SR-4046-AGENCENEWTON Situated in the heart of the medieval village of Puy l'Évêque & Duble banks of the River Lot. This 800yr old traditional village house has been fully restored and renovated whilst conserving the character of the property. A terraced property with accommodation over 3 levels. Ground Floor: Entrance + storage/utility cupboard2 Double bedrooms (11m2, 8m2) with built in storage. Shower room +WC. (3m2)A wooden staircase leads up to the 1st floor: A fitted kitchen (9m2) and Dining area (9m2)Bedroom1 (12.5m2) with -En-suite Bathroom +WC (4m2)Continuing up to the 2nd floor and the attractive split level lounge. (8m2 +(8m2) with open fireplace and access out to the roof terrace with views towards the river. Outside Across the lane is the gated courtyard with Cabin. Water and electricity connection. The property is very well presented and is being offered for Sale fully furnished. A wonderful property & Double bedrooms (11m2, 8m2) with built in storage.