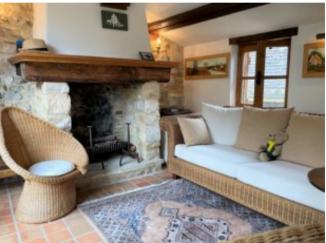

## LOT - Original village house with 3 bedrooms, completely restored.,

46700, Lot, Occitanie

\* 3 Beds \* 1 Bath \* 80m2

**€150,000** 

Ref: SR-4046-AGENCENEWTON Situated in the heart of the medieval village of Puy l'Évêque & Duble banks of the River Lot. This 800yr old traditional village house has been fully restored and renovated whilst conserving the character of the property. A terraced property with accommodation over 3 levels. Ground Floor: Entrance + storage/utility cupboard2 Double bedrooms (11m2, 8m2) with built in storage. Shower room +WC. (3m2)A wooden staircase leads up to the 1st floor: A fitted kitchen (9m2) and Dining area (9m2)Bedroom1 (12.5m2) with -En-suite Bathroom +WC (4m2)Continuing up to the 2nd floor and the attractive split level lounge. (8m2 +(8m2) with open fireplace and access out to the roof terrace with views towards the river. Outside Across the lane is the gated courtyard with Cabin. Water and electricity connection. The property is very well presented and is being offered for Sale fully furnished. A wonderful property & Double bedrooms (11m2, 8m2) with built in storage.