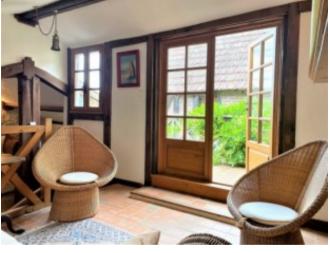

## LOT - Original village house with 3 bedrooms, completely restored.,

46700, Lot, Occitanie

\* 3 Beds \* 1 Bath \* 80m2

**€150,000** 

Ref: SR-4046-AGENCENEWTON Situated in the heart of the medieval village of Puy l'Évêque & Duble banks of the River Lot. This 800yr old traditional village house has been fully restored and renovated whilst conserving the character of the property. A terraced property with accommodation over 3 levels. Ground Floor: Entrance + storage/utility cupboard2 Double bedrooms (11m2, 8m2) with built in storage. Shower room +WC. (3m2)A wooden staircase leads up to the 1st floor: A fitted kitchen (9m2) and Dining area (9m2)Bedroom1 (12.5m2) with -En-suite Bathroom +WC (4m2)Continuing up to the 2nd floor and the attractive split level lounge. (8m2 +(8m2) with open fireplace and access out to the roof terrace with views towards the river. Outside Across the lane is the gated courtyard with Cabin. Water and electricity connection. The property is very well presented and is being offered for Sale fully furnished. A wonderful property & Double bedrooms (11m2, 8m2) with built in storage.