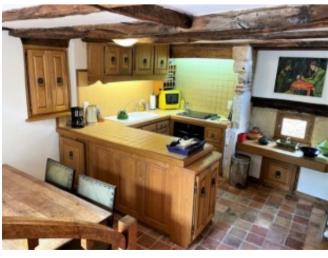

## LOT - Original village house with 3 bedrooms, completely restored.,

46700, Lot, Occitanie

\* 3 Beds \* 1 Bath \* 80m2

**€150,000** 

Ref: SR-4046-AGENCENEWTON Situated in the heart of the medieval village of Puy l'Évêque & Duble banks of the River Lot. This 800yr old traditional village house has been fully restored and renovated whilst conserving the character of the property. A terraced property with accommodation over 3 levels. Ground Floor: Entrance + storage/utility cupboard2 Double bedrooms (11m2, 8m2) with built in storage. Shower room +WC. (3m2)A wooden staircase leads up to the 1st floor: A fitted kitchen (9m2) and Dining area (9m2)Bedroom1 (12.5m2) with -En-suite Bathroom +WC (4m2)Continuing up to the 2nd floor and the attractive split level lounge. (8m2 +(8m2) with open fireplace and access out to the roof terrace with views towards the river. Outside Across the lane is the gated courtyard with Cabin. Water and electricity connection. The property is very well presented and is being offered for Sale fully furnished. A wonderful property & Double bedrooms (11m2, 8m2) with built in storage.