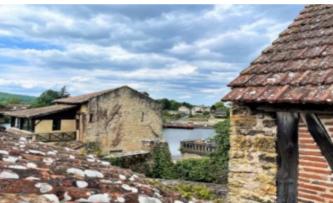

## LOT - Original village house with 3 bedrooms, completely restored.,

46700, Lot, Occitanie

\* 3 Beds \* 1 Bath \* 80m2

**€150,000** 

Ref: SR-4046-AGENCENEWTON Situated in the heart of the medieval village of Puy l'Évêque & Duble banks of the River Lot. This 800yr old traditional village house has been fully restored and renovated whilst conserving the character of the property. A terraced property with accommodation over 3 levels. Ground Floor: Entrance + storage/utility cupboard2 Double bedrooms (11m2, 8m2) with built in storage. Shower room +WC. (3m2)A wooden staircase leads up to the 1st floor: A fitted kitchen (9m2) and Dining area (9m2)Bedroom1 (12.5m2) with -En-suite Bathroom +WC (4m2)Continuing up to the 2nd floor and the attractive split level lounge. (8m2 +(8m2) with open fireplace and access out to the roof terrace with views towards the river. Outside Across the lane is the gated courtyard with Cabin. Water and electricity connection. The property is very well presented and is being offered for Sale fully furnished. A wonderful property & Double bedrooms (11m2, 8m2) with built in storage.