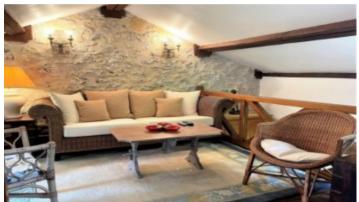

## LOT - Original village house with 3 bedrooms, completely restored.,

46700, Lot, Occitanie

\* 3 Beds \* 1 Bath \* 80m2

**€150,000** 

Ref: SR-4046-AGENCENEWTON Situated in the heart of the medieval village of Puy l'Évêque & Duble banks of the River Lot. This 800yr old traditional village house has been fully restored and renovated whilst conserving the character of the property. A terraced property with accommodation over 3 levels. Ground Floor: Entrance + storage/utility cupboard2 Double bedrooms (11m2, 8m2) with built in storage. Shower room +WC. (3m2)A wooden staircase leads up to the 1st floor: A fitted kitchen (9m2) and Dining area (9m2)Bedroom1 (12.5m2) with -En-suite Bathroom +WC (4m2)Continuing up to the 2nd floor and the attractive split level lounge. (8m2 +(8m2) with open fireplace and access out to the roof terrace with views towards the river. Outside Across the lane is the gated courtyard with Cabin. Water and electricity connection. The property is very well presented and is being offered for Sale fully furnished. A wonderful property & Double bedrooms (11m2, 8m2) with built in storage.