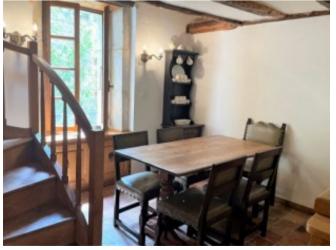

## LOT - Original village house with 3 bedrooms, completely restored.,

46700, Lot, Occitanie

\* 3 Beds \* 1 Bath \* 80m2

**€150,000** 

Ref: SR-4046-AGENCENEWTON Situated in the heart of the medieval village of Puy l'Évêque & Duble banks of the River Lot. This 800yr old traditional village house has been fully restored and renovated whilst conserving the character of the property. A terraced property with accommodation over 3 levels. Ground Floor: Entrance + storage/utility cupboard2 Double bedrooms (11m2, 8m2) with built in storage. Shower room +WC. (3m2)A wooden staircase leads up to the 1st floor: A fitted kitchen (9m2) and Dining area (9m2)Bedroom1 (12.5m2) with -En-suite Bathroom +WC (4m2)Continuing up to the 2nd floor and the attractive split level lounge. (8m2 +(8m2) with open fireplace and access out to the roof terrace with views towards the river. Outside Across the lane is the gated courtyard with Cabin. Water and electricity connection. The property is very well presented and is being offered for Sale fully furnished. A wonderful property & Double bedrooms (11m2, 8m2) with built in storage.