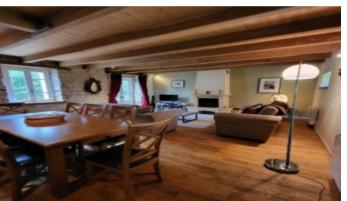

## **Property Description**

A tastefully modernised stone cottage in a large garden with a stone barn. Set in a hamlet near Silfiac this stone house has been enlarged to offer a modern equipped kitchen, a dining room with fireplace, large sitting room (34m²) with fireplace, and upstairs three bedrooms, a family bathroom with wc and an attic space. The private garden is 1748m² with a stone barn 45m². Just 20 minutes from Pontivy and 20 minutes from the beaches of the Guerladan Lake. To receive more information about this property and to be put in touch directly with our local agent, Karen Maciver, please fill in the form below.