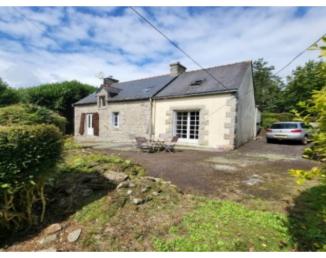

## Stone country cottage with barn,

56480, Silfiac, Morbihan, Brittany

**€149,900** 

Ref: 75011153187

\* Available \* 3 Beds \* 1 Bath

A tastefully modernised stone cottage in a large garden with a stone barn. Set in a hamlet near Silfiac this stone house has been enlarged to offer a modern equipped kitchen, a dining room wi...

## **Property Description**

A tastefully modernised stone cottage in a large garden with a stone barn. Set in a hamlet near Silfiac this stone house has been enlarged to offer a modern equipped kitchen, a dining room with fireplace, large sitting room (34m²) with fireplace, and upstairs three bedrooms, a family bathroom with wc and an attic space. The private garden is 1748m² with a stone barn 45m². Just 20 minutes from Pontivy and 20 minutes from the beaches of the Guerladan Lake. To receive more information about this property and to be put in touch directly with our local agent, Karen Maciver, please fill in the form below.