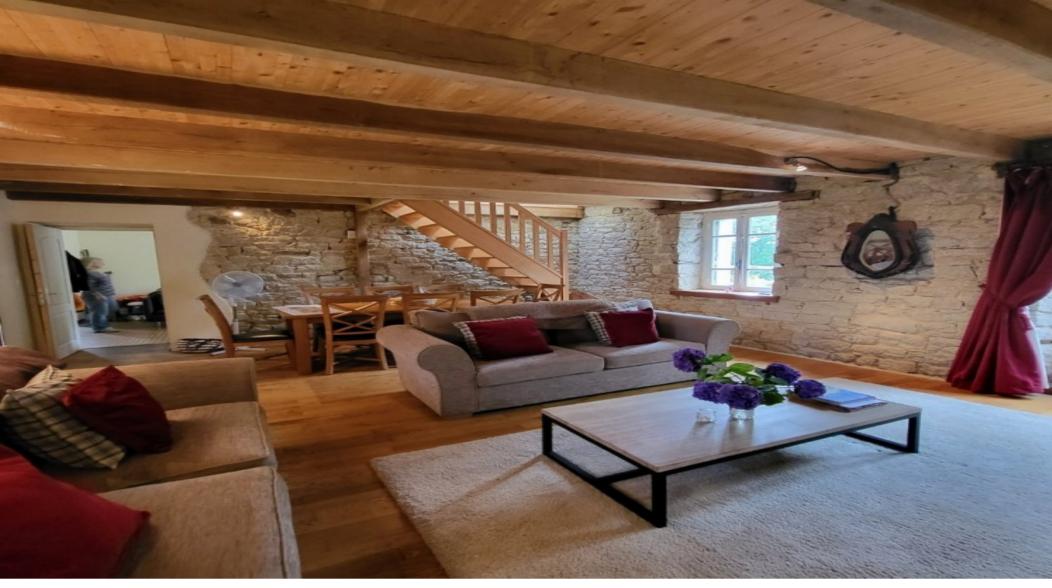

## **Property Description**

A tastefully modernised stone cottage in a large garden with a stone barn. Set in a hamlet near Silfiac this stone house has been enlarged to offer a modern equipped kitchen, a dining room with fireplace, large sitting room (34m²) with fireplace, and upstairs three bedrooms, a family bathroom with wc and an attic space. The private garden is 1748m² with a stone barn 45m². Just 20 minutes from Pontivy and 20 minutes from the beaches of the Guerladan Lake. To receive more information about this property and to be put in touch directly with our local agent, Karen Maciver, please fill in the form below.