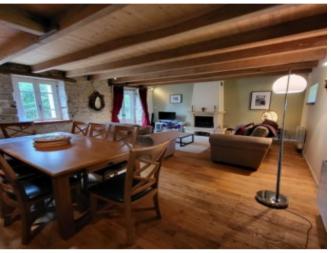

## **Property Description**

A tastefully modernised stone cottage in a large garden with a stone barn. Set in a hamlet near Silfiac this stone house has been enlarged to offer a modern equipped kitchen, a dining room with fireplace, large sitting room (34m²) with fireplace, and upstairs three bedrooms, a family bathroom with wc and an attic space. The private garden is 1748m² with a stone barn 45m². Just 20 minutes from Pontivy and 20 minutes from the beaches of the Guerladan Lake. To receive more information about this property and to be put in touch directly with our local agent, Karen Maciver, please fill in the form below.