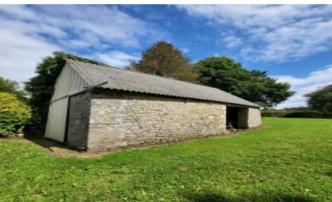

## **Property Description**

A tastefully modernised stone cottage in a large garden with a stone barn. Set in a hamlet near Silfiac this stone house has been enlarged to offer a modern equipped kitchen, a dining room with fireplace, large sitting room (34m²) with fireplace, and upstairs three bedrooms, a family bathroom with wc and an attic space. The private garden is 1748m² with a stone barn 45m². Just 20 minutes from Pontivy and 20 minutes from the beaches of the Guerladan Lake. To receive more information about this property and to be put in touch directly with our local agent, Karen Maciver, please fill in the form below.