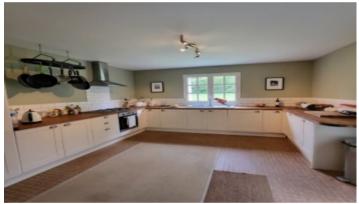

## **Property Description**

A tastefully modernised stone cottage in a large garden with a stone barn. Set in a hamlet near Silfiac this stone house has been enlarged to offer a modern equipped kitchen, a dining room with fireplace, large sitting room (34m²) with fireplace, and upstairs three bedrooms, a family bathroom with wc and an attic space. The private garden is 1748m² with a stone barn 45m². Just 20 minutes from Pontivy and 20 minutes from the beaches of the Guerladan Lake. To receive more information about this property and to be put in touch directly with our local agent, Karen Maciver, please fill in the form below.