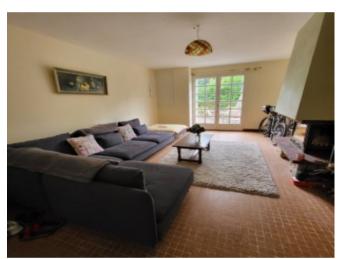

## **Property Description**

A tastefully modernised stone cottage in a large garden with a stone barn. Set in a hamlet near Silfiac this stone house has been enlarged to offer a modern equipped kitchen, a dining room with fireplace, large sitting room (34m²) with fireplace, and upstairs three bedrooms, a family bathroom with wc and an attic space. The private garden is 1748m² with a stone barn 45m². Just 20 minutes from Pontivy and 20 minutes from the beaches of the Guerladan Lake. To receive more information about this property and to be put in touch directly with our local agent, Karen Maciver, please fill in the form below.