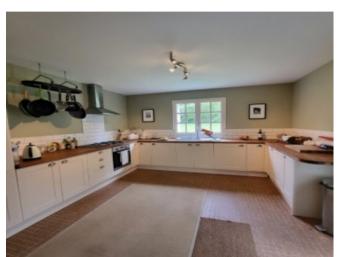

## **Property Description**

A tastefully modernised stone cottage in a large garden with a stone barn. Set in a hamlet near Silfiac this stone house has been enlarged to offer a modern equipped kitchen, a dining room with fireplace, large sitting room (34m²) with fireplace, and upstairs three bedrooms, a family bathroom with wc and an attic space. The private garden is 1748m² with a stone barn 45m². Just 20 minutes from Pontivy and 20 minutes from the beaches of the Guerladan Lake. To receive more information about this property and to be put in touch directly with our local agent, Karen Maciver, please fill in the form below.