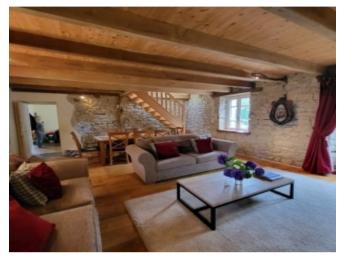

## **Property Description**

A tastefully modernised stone cottage in a large garden with a stone barn. Set in a hamlet near Silfiac this stone house has been enlarged to offer a modern equipped kitchen, a dining room with fireplace, large sitting room (34m²) with fireplace, and upstairs three bedrooms, a family bathroom with wc and an attic space. The private garden is 1748m² with a stone barn 45m². Just 20 minutes from Pontivy and 20 minutes from the beaches of the Guerladan Lake. To receive more information about this property and to be put in touch directly with our local agent, Karen Maciver, please fill in the form below.