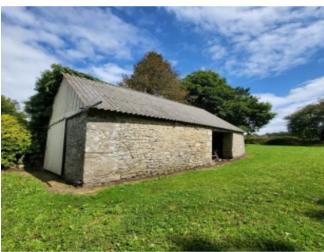

## **Property Description**

A tastefully modernised stone cottage in a large garden with a stone barn. Set in a hamlet near Silfiac this stone house has been enlarged to offer a modern equipped kitchen, a dining room with fireplace, large sitting room (34m²) with fireplace, and upstairs three bedrooms, a family bathroom with wc and an attic space. The private garden is 1748m² with a stone barn 45m². Just 20 minutes from Pontivy and 20 minutes from the beaches of the Guerladan Lake. To receive more information about this property and to be put in touch directly with our local agent, Karen Maciver, please fill in the form below.