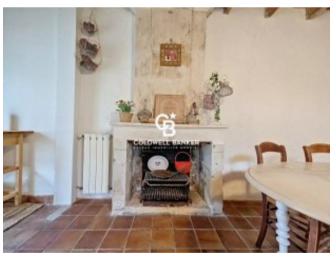

Inside, you will discover on the ground floor, the living room, complete with a fireplace, is a warm and welcoming space where you can relax after a day exploring the surrounding area. The independent kitchen offers all the space needed to prepare delicious meals, with the possibility of setting up a dining area for moments of conviviality with the family. a master suite offering privacy and convenience.