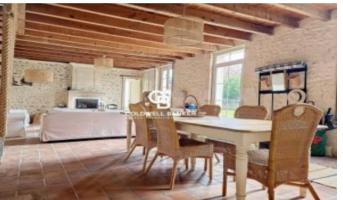

Inside, you will discover on the ground floor, the living room, complete with a fireplace, is a warm and welcoming space where you can relax after a day exploring the surrounding area. The independent kitchen offers all the space needed to prepare delicious meals, with the possibility of setting up a dining area for moments of conviviality with the family. a master suite offering privacy and convenience.