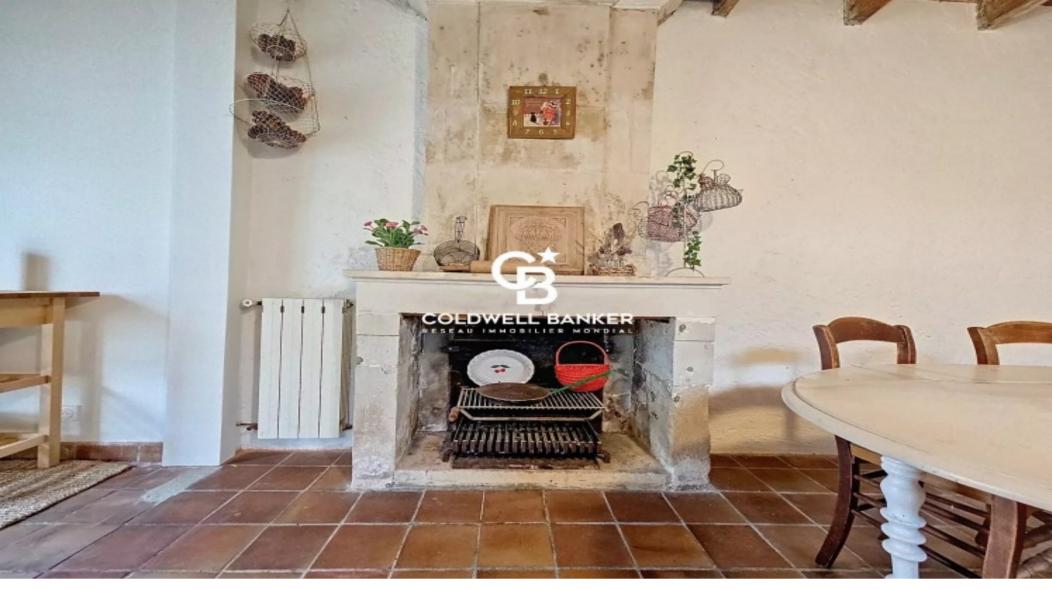

Inside, you will discover on the ground floor, the living room, complete with a fireplace, is a warm and welcoming space where you can relax after a day exploring the surrounding area. The independent kitchen offers all the space needed to prepare delicious meals, with the possibility of setting up a dining area for moments of conviviality with the family. a master suite offering privacy and convenience.