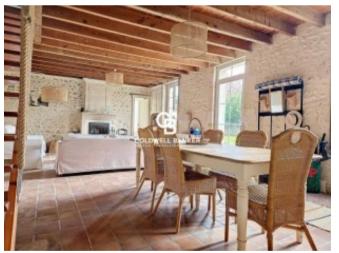

Inside, you will discover on the ground floor, the living room, complete with a fireplace, is a warm and welcoming space where you can relax after a day exploring the surrounding area. The independent kitchen offers all the space needed to prepare delicious meals, with the possibility of setting up a dining area for moments of conviviality with the family. a master suite offering privacy and convenience.