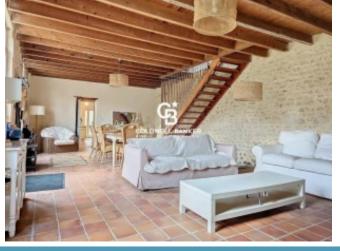

Inside, you will discover on the ground floor, the living room, complete with a fireplace, is a warm and welcoming space where you can relax after a day exploring the surrounding area. The independent kitchen offers all the space needed to prepare delicious meals, with the possibility of setting up a dining area for moments of conviviality with the family. a master suite offering privacy and convenience.