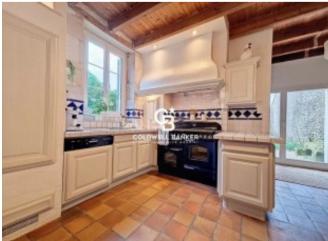

Inside, you will discover on the ground floor, the living room, complete with a fireplace, is a warm and welcoming space where you can relax after a day exploring the surrounding area. The independent kitchen offers all the space needed to prepare delicious meals, with the possibility of setting up a dining area for moments of conviviality with the family. a master suite offering privacy and convenience.