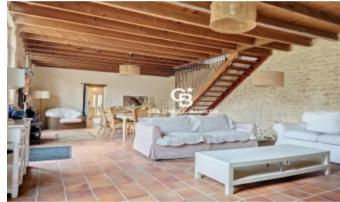

Inside, you will discover on the ground floor, the living room, complete with a fireplace, is a warm and welcoming space where you can relax after a day exploring the surrounding area. The independent kitchen offers all the space needed to prepare delicious meals, with the possibility of setting up a dining area for moments of conviviality with the family. a master suite offering privacy and convenience.

Upstairs, four additional bedrooms provide spacious rest space for the whole family, while a landing transformed into a games room provides entertainment and conviviality.

Outside, parking spaces are available to accommodate your vehicles, while outbuildings offer the possibility of creating an additional studio to accommodate guests or for personal use. A garage completes this set, offering practical storage space for your tools and equipment.