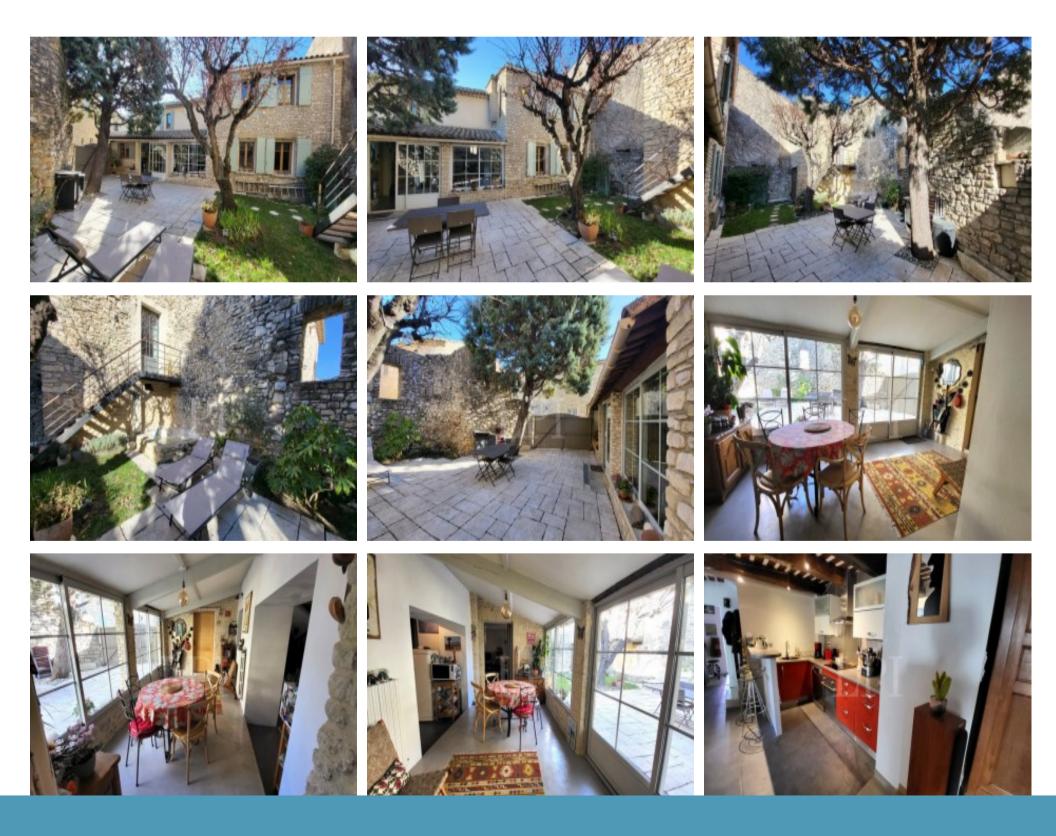

## **Property Description**

In the town of Gordes, famous emblematic village of Provence, old stone sheepfold, extended in the 70s on two levels with a living area of 130 m2 with interior courtyard and outbuildings. A stone enclosure protects the house from prying eyes and provides real privacy in the courtyard. The porte cochere opens onto the exterior space with an area of approximately 150 m2 with a pool, ideal for cooling off and a small green area with trees. From this courtyard we access a shed comprising on the ground floor a shed allowing a good storage capacity, on the first floor accessible only from the outside a guest room of 23 m2 with shower room/wc. The house has a veranda with large bay windows providing gentle warmth and light, a great place to enjoy meals in any season. Adjoining and open, a fitted and equipped kitchen, a large living room with insert fireplace of 31 m2, an office or bedroom with wall cupboard as well as a technical room also serving as a laundry room with toilet complete this level. Upstairs, a corridor leads to three bedrooms, a bathroom, a separate toilet. A completely renovated property, electricity up to standards which can accommodate couples or families and offer independent accommodation for a welcoming activity in a very touristy village. Nestled in a countryside environment without noise or visual nuisance, set back from the main roads, synonymous with tranquility and serenity, this property will seduce you with its charm and authenticity.