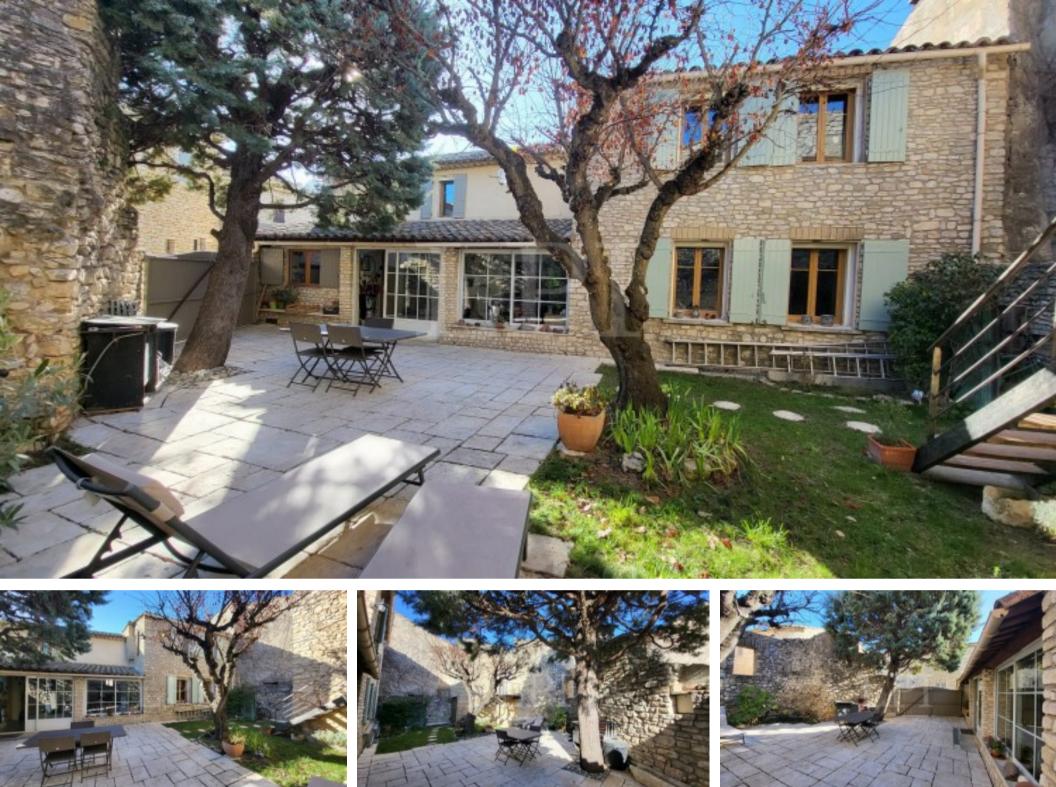

## **Property Description**

In the town of Gordes, famous emblematic village of Provence, old stone sheepfold, extended in the 70s on two levels with a living area of 130 m2 with interior courtyard and outbuildings. A stone enclosure protects the house from prying eyes and provides real privacy in the courtyard. The porte cochere opens onto the exterior space with an area of approximately 150 m2 with a pool, ideal for cooling off and a small green area with trees. From this courtyard we access a shed comprising on the ground floor a shed allowing a good storage capacity, on the first floor accessible only from the outside a guest room of 23 m2 with shower room/wc. The house has a veranda with large bay windows providing gentle warmth and light, a great place to enjoy meals in any season. Adjoining and open, a fitted and equipped kitchen, a large living room with insert fireplace of 31 m2, an office or bedroom with wall cupboard as well as a technical room also serving as a laundry room with toilet complete this level. Upstairs, a corridor leads to three bedrooms, a bathroom, a separate toilet. A completely renovated property, electricity up to standards which can accommodate couples or families and offer independent accommodation for a welcoming activity in a very touristy village. Nestled in a countryside environment without noise or visual nuisance, set back from the main roads, synonymous with tranquility and serenity, this property will seduce you with its charm and authenticity.