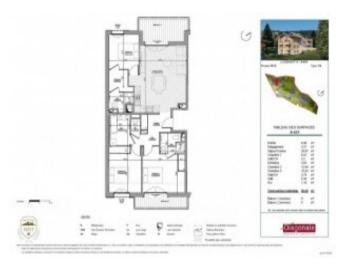

## **Property Description**

Flat 3 bedrooms in the heart of the village in Praz-Sur-Arly (74120)

Ideally located right in the centre of the village, this flat will win you over with its refined features and top-of-therange materials.

It comprises an entrance hall, a living room with an open-plan kitchen and access to a west-facing balcony, 3 bedrooms (one with a dressing room and private shower room, one with a private shower room and 1 WC, and a private east-facing balcony), a bathroom and a separate WC.

A cellar and basement parking space are also available.

The floor plan of the flat can be modified before booking, and notary fees are included!

Delivery end 2025 - Start of works spring 2024.

Praz Sur Arly is 5 minutes from Megève, 1 hour from Geneva and 2 hours from Lyon.