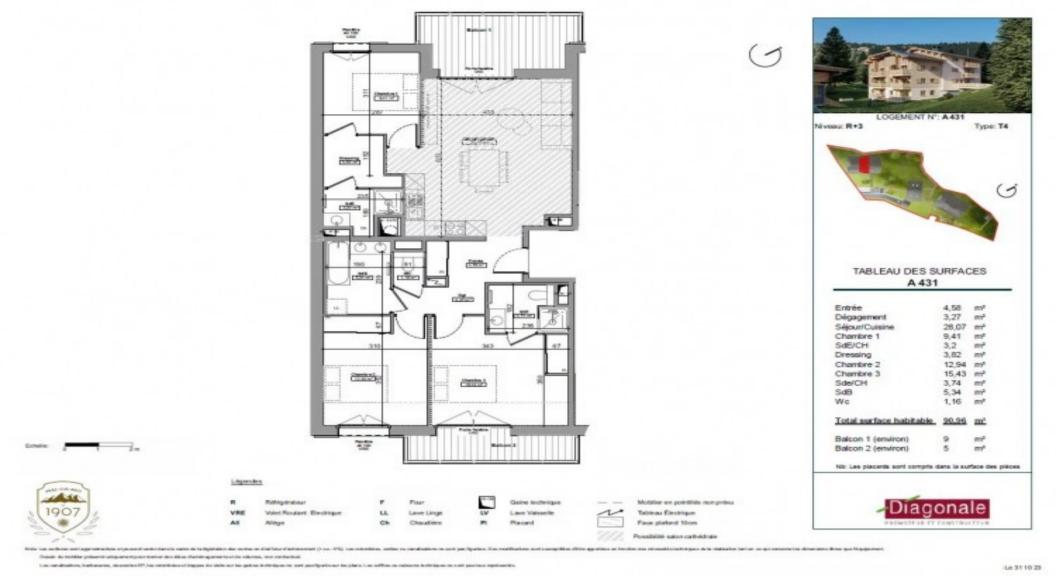

## **Property Description**

Flat 3 bedrooms in the heart of the village in Praz-Sur-Arly (74120)

Ideally located right in the centre of the village, this flat will win you over with its refined features and top-of-therange materials.

It comprises an entrance hall, a living room with an open-plan kitchen and access to a west-facing balcony, 3 bedrooms (one with a dressing room and private shower room, one with a private shower room and 1 WC, and a private east-facing balcony), a bathroom and a separate WC.

A cellar and basement parking space are also available.

The floor plan of the flat can be modified before booking, and notary fees are included!

Delivery end 2025 - Start of works spring 2024.

Praz Sur Arly is 5 minutes from Megève, 1 hour from Geneva and 2 hours from Lyon.