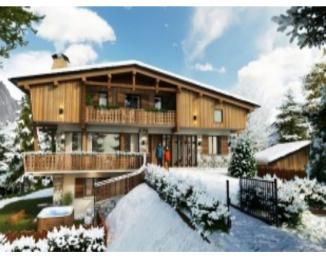

## **Apartment in Praz-sur-Arly,**

74120, Praz-Sur-Arly, Auvergne-Rhône-Alpes

\* Available \* 3 Beds \* 1 Bath \* 90.96m2 Sale - Apartment Praz-sur-Arly **€690,000** 

Ref: MDH2024012-11

## **Property Description**

Flat 3 bedrooms in the heart of the village in Praz-Sur-Arly (74120)

Ideally located right in the centre of the village, this flat will win you over with its refined features and top-of-therange materials.