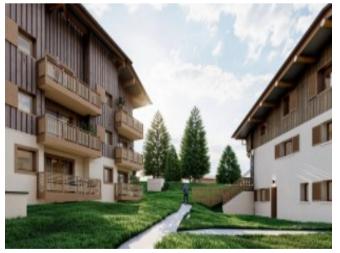

## **Property Description**

Flat 3 bedrooms in the heart of the village in Praz-Sur-Arly (74120)

Ideally located right in the centre of the village, this flat will win you over with its refined features and top-of-therange materials.

It comprises an entrance hall, a living room with an open-plan kitchen and access to a west-facing balcony, 3 bedrooms (one with a dressing room and private shower room, one with a private shower room and 1 WC, and a private east-facing balcony), a bathroom and a separate WC.

A cellar and basement parking space are also available.

The floor plan of the flat can be modified before booking, and notary fees are included!

Delivery end 2025 - Start of works spring 2024.

Praz Sur Arly is 5 minutes from Megève, 1 hour from Geneva and 2 hours from Lyon.