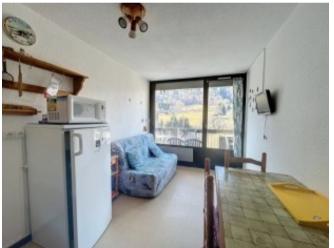

## **Property Description**

Studio about 19,50 m<sup>2</sup> + night corner in Flumet (73590)

Located at 50m from the center of the village and 400m from the lake, this apartment is an ideal pied à terre in the mountains in summer and winter.

It includes an entrance, a bright living room with open kitchen, a bathroom, a separate toilet, a sleeping area with bunk beds and a balcony.

Sold furnished and equipped with a ski locker.

The condominium has a large private car park.