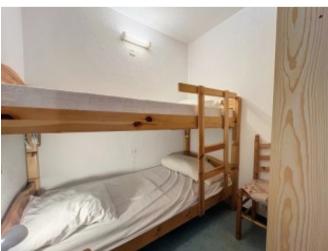

It includes an entrance, a bright living room with open kitchen, a bathroom, a separate toilet, a sleeping area with bunk beds and a balcony.

Sold furnished and equipped with a ski locker.

The condominium has a large private car park.