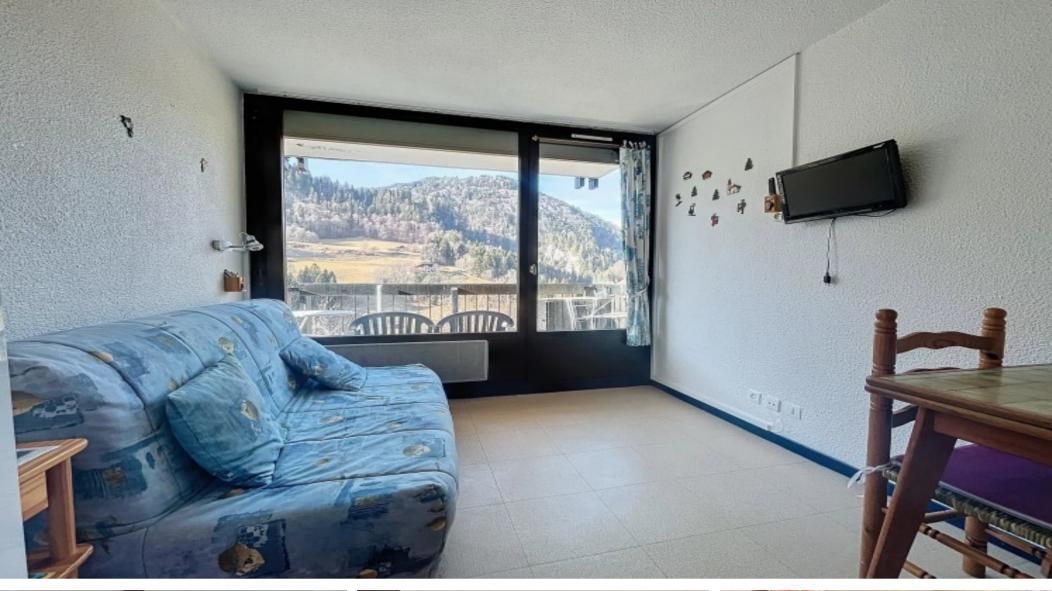

## **Property Description**

Studio about 19,50 m<sup>2</sup> + night corner in Flumet (73590)

Located at 50m from the center of the village and 400m from the lake, this apartment is an ideal pied à terre in the mountains in summer and winter.

It includes an entrance, a bright living room with open kitchen, a bathroom, a separate toilet, a sleeping area with bunk beds and a balcony.

Sold furnished and equipped with a ski locker.

The condominium has a large private car park.