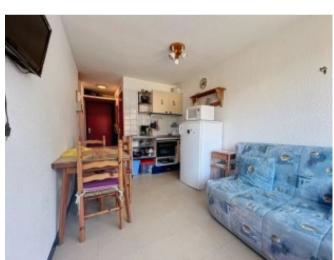

## **Property Description**

Studio about 19,50 m<sup>2</sup> + night corner in Flumet (73590)

Located at 50m from the center of the village and 400m from the lake, this apartment is an ideal pied à terre in the mountains in summer and winter.

It includes an entrance, a bright living room with open kitchen, a bathroom, a separate toilet, a sleeping area with bunk beds and a balcony.

Sold furnished and equipped with a ski locker.

The condominium has a large private car park.