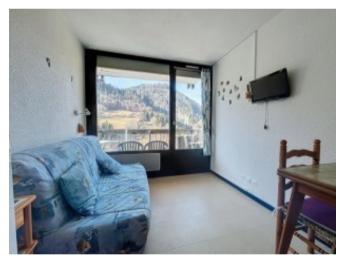

## **Property Description**

Studio about 19,50 m<sup>2</sup> + night corner in Flumet (73590)

Located at 50m from the center of the village and 400m from the lake, this apartment is an ideal pied à terre in the mountains in summer and winter.

It includes an entrance, a bright living room with open kitchen, a bathroom, a separate toilet, a sleeping area with bunk beds and a balcony.

Sold furnished and equipped with a ski locker.

The condominium has a large private car park.