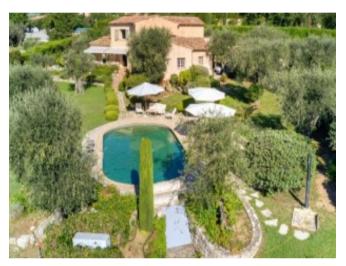

## **Property Description**

This beautiful property in its pure Provencal style benefits a stunning and breathtaking 180 degrees panoramic view of the sea and the glorious Esterel Mountains.

Four large bedrooms whereof two on the ground floor, a living room with an open fire place, large terraces, laundry room, a ?tropezienne?(little terrace on the roof), complement the villa which add up to a total living surface of 200m2. An additional 60m2 can still be built on the plot of land measuring 2323m2.

The manicured garden with the lush Mediterranean species and several olive trees contribute to the very typical ambiance of the South of France.

Facing South, situated in a very quiet and residential area of Chateauneuf Grasse, very close to golf courses, trails and a forest, it enjoys walking distance to all major amenities and a 25 mn ride to airport and to Cannes.