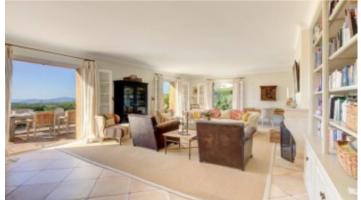

## **Property Description**

This beautiful property in its pure Provencal style benefits a stunning and breathtaking 180 degrees panoramic view of the sea and the glorious Esterel Mountains.

Four large bedrooms whereof two on the ground floor, a living room with an open fire place, large terraces, laundry room, a ?tropezienne?(little terrace on the roof), complement the villa which add up to a total living surface of 200m2. An additional 60m2 can still be built on the plot of land measuring 2323m2.