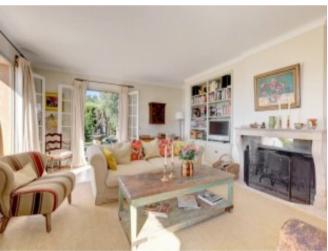

## **Property Description**

This beautiful property in its pure Provencal style benefits a stunning and breathtaking 180 degrees panoramic view of the sea and the glorious Esterel Mountains.

Four large bedrooms whereof two on the ground floor, a living room with an open fire place, large terraces, laundry room, a ?tropezienne?(little terrace on the roof), complement the villa which add up to a total living surface of 200m2. An additional 60m2 can still be built on the plot of land measuring 2323m2.