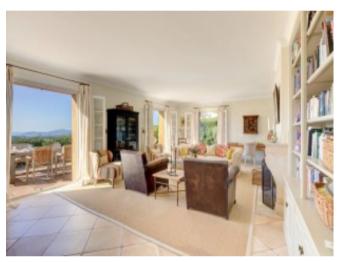

## **Property Description**

This beautiful property in its pure Provencal style benefits a stunning and breathtaking 180 degrees panoramic view of the sea and the glorious Esterel Mountains.

Four large bedrooms whereof two on the ground floor, a living room with an open fire place, large terraces, laundry room, a ?tropezienne?(little terrace on the roof), complement the villa which add up to a total living surface of 200m2. An additional 60m2 can still be built on the plot of land measuring 2323m2.