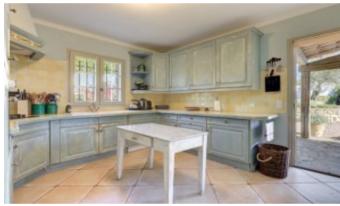

## **Property Description**

This beautiful property in its pure Provencal style benefits a stunning and breathtaking 180 degrees panoramic view of the sea and the glorious Esterel Mountains.

Four large bedrooms whereof two on the ground floor, a living room with an open fire place, large terraces, laundry room, a ?tropezienne?(little terrace on the roof), complement the villa which add up to a total living surface of 200m2. An additional 60m2 can still be built on the plot of land measuring 2323m2.