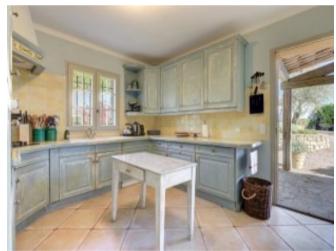

## **Property Description**

This beautiful property in its pure Provencal style benefits a stunning and breathtaking 180 degrees panoramic view of the sea and the glorious Esterel Mountains.

Four large bedrooms whereof two on the ground floor, a living room with an open fire place, large terraces, laundry room, a ?tropezienne?(little terrace on the roof), complement the villa which add up to a total living surface of 200m2. An additional 60m2 can still be built on the plot of land measuring 2323m2.