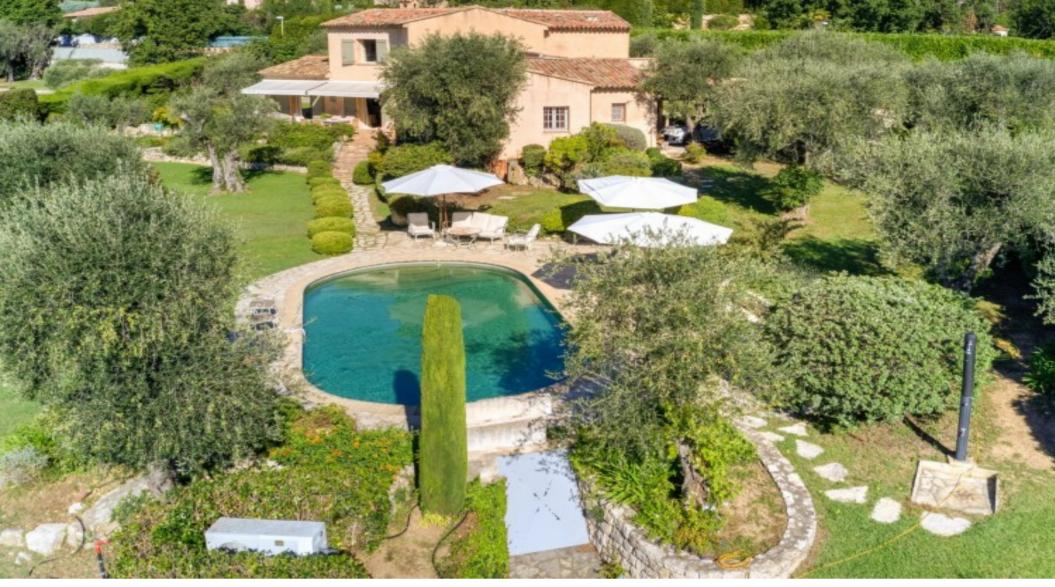

## **Property Description**

This beautiful property in its pure Provencal style benefits a stunning and breathtaking 180 degrees panoramic view of the sea and the glorious Esterel Mountains.

Four large bedrooms whereof two on the ground floor, a living room with an open fire place, large terraces, laundry room, a ?tropezienne?(little terrace on the roof), complement the villa which add up to a total living surface of 200m2. An additional 60m2 can still be built on the plot of land measuring 2323m2.

The manicured garden with the lush Mediterranean species and several olive trees contribute to the very typical ambiance of the South of France.

Facing South, situated in a very quiet and residential area of Chateauneuf Grasse, very close to golf courses, trails and a forest, it enjoys walking distance to all major amenities and a 25 mn ride to airport and to Cannes.