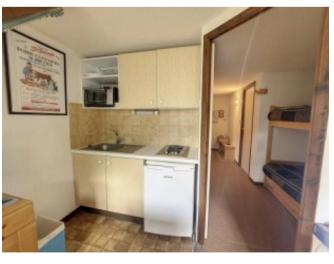

It comprises an entrance hall, a living room with a kitchenette giving access to a south-facing balcony, a bedroom, a mezzanine, a sleeping area, a bathroom and a separate WC.

The flat is sold furnished, with two basement parking spaces, a cellar and a ski locker.