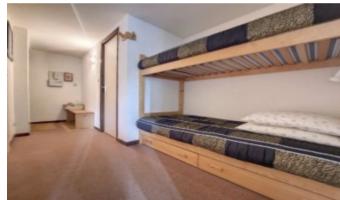

It comprises an entrance hall, a living room with a kitchenette giving access to a south-facing balcony, a bedroom, a mezzanine, a sleeping area, a bathroom and a separate WC.

The flat is sold furnished, with two basement parking spaces, a cellar and a ski locker.