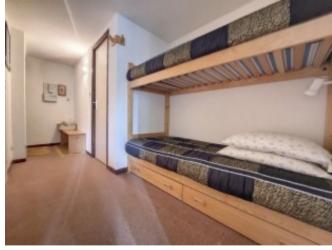

It comprises an entrance hall, a living room with a kitchenette giving access to a south-facing balcony, a bedroom, a mezzanine, a sleeping area, a bathroom and a separate WC.

The flat is sold furnished, with two basement parking spaces, a cellar and a ski locker.