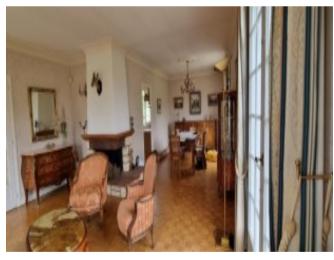

## **Property Description**

In the town of Feytiat, 10 minutes from the A 20 motorway and Limoges center Very beautiful, bright, double and comfortable house, built on a large basement, with an entrance on the garden level which extends on either side of the living space of 36 m2 with fireplace, an equipped and fitted kitchen, and 2 large bedrooms (13.5 and 15.4 m2), a bathroom and toilet upstairs 2 bedrooms (14 and 10 m2) with toilet bathroom. The basement accommodates a spacious garage of 85 m2, a laundry/office area of 15 m2, a summer kitchen, toilets and two beautiful cellars. Part of the attics could be converted. This complex built in 1974 has kept its building in perfect condition and has been carefully maintained. More efficient insulation of the attic, and an improvement of the heating system with regulation and installation of thermostatic valves, for a cost of between €3,500 and €5,000, would raise the energy performance diagnosis to class E, i.e. 203 kwh/m2/year. The fireplace can also be equipped with an insert. Outside you have a fully enclosed and wooded area with fruit trees and various species, a wooden shed, a barbecue and a bread oven. A privileged space, 5 minutes from a shopping center, a medical, dental, pharmacy, sports equipment, etc. and close to the city center of Limoges and the A20 Ax Paris Toulouse motorway. This property is presented to you by Dominique Robin sales agent of Reseau Sextant France N° RSAC 519613749 dominique.robin@sextantfrance.fr Tel 06 20 85 33 78