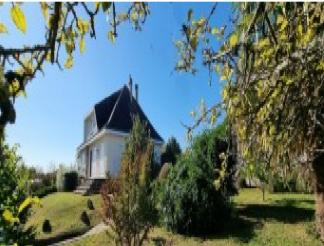

## **Property Description**

In the town of Feytiat, 10 minutes from the A 20 motorway and Limoges center Very beautiful, bright, double and comfortable house, built on a large basement, with an entrance on the garden level which extends on either side of the living space of 36 m2 with fireplace, an equipped and fitted kitchen, and 2 large bedrooms (13.5 and 15.4 m2), a bathroom and toilet upstairs 2 bedrooms (14 and 10 m2) with toilet bathroom. The basement accommodates a spacious garage of 85 m2, a laundry/office area of 15 m2, a summer kitchen, toilets and two beautiful cellars. Part of the attics could be converted. This complex built in 1974 has kept its building in perfect condition and has been carefully maintained. More efficient insulation of the attic, and an improvement of the heating system with regulation and installation of thermostatic valves, for a cost of between €3,500 and €5,000, would raise the energy performance diagnosis to class E, i.e. 203 kwh/m2/year. The fireplace can also be equipped with an insert. Outside you have a fully enclosed and wooded area with fruit trees and various species, a wooden shed, a barbecue and a bread oven. A privileged space, 5 minutes from a shopping center, a medical, dental, pharmacy, sports equipment, etc. and close to the city center of Limoges and the A20 Ax Paris Toulouse motorway. This property is presented to you by Dominique Robin sales agent of Reseau Sextant France N° RSAC 519613749 dominique.robin@sextantfrance.fr Tel 06 20 85 33 78