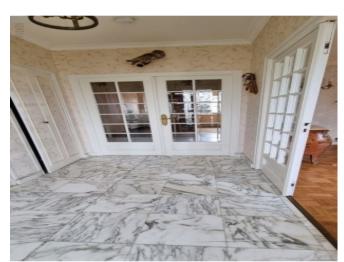

## **Property Description**

In the town of Feytiat, 10 minutes from the A 20 motorway and Limoges center Very beautiful, bright, double and comfortable house, built on a large basement, with an entrance on the garden level which extends on either side of the living space of 36 m2 with fireplace, an equipped and fitted kitchen, and 2 large bedrooms (13.5 and 15.4 m2), a bathroom and toilet upstairs 2 bedrooms (14 and 10 m2) with toilet bathroom. The basement accommodates a spacious garage of 85 m2, a laundry/office area of 15 m2, a summer kitchen, toilets and two beautiful cellars. Part of the attics could be converted. This complex built in 1974 has kept its building in perfect condition and has been carefully maintained. More efficient insulation of the attic, and an improvement of the heating system with regulation and installation of thermostatic valves, for a cost of between €3,500 and €5,000, would raise the energy performance diagnosis to class E, i.e. 203 kwh/m2/year. The fireplace can also be equipped with an insert. Outside you have a fully enclosed and wooded area with fruit trees and various species, a wooden shed, a barbecue and a bread oven. A privileged space, 5 minutes from a shopping center, a medical, dental, pharmacy, sports equipment, etc. and close to the city center of Limoges and the A20 Ax Paris Toulouse motorway. This property is presented to you by Dominique Robin sales agent of Reseau Sextant France N° RSAC 519613749 dominique.robin@sextantfrance.fr Tel 06 20 85 33 78