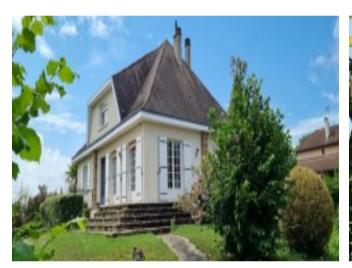

## Beautiful family house,

87220, Feytiat, Haute-Vienne, Nouvelle-Aquitaine

€318,548

Ref: 75011154146

\* Available \* 5 Beds \* 1 Bath

In the town of Feytiat, 10 minutes from the A 20 motorway and Limoges center Very beautiful, bright, double and comfortable house, built on a large basement, with an entrance on the garden level which...

## **Property Description**

In the town of Feytiat, 10 minutes from the A 20 motorway and Limoges center Very beautiful, bright, double and comfortable house, built on a large basement, with an entrance on the garden level which extends on either side of the living space of 36 m2 with fireplace, an equipped and fitted kitchen, and 2 large bedrooms (13.5 and 15.4 m2), a bathroom and toilet upstairs 2 bedrooms (14 and 10 m2) with toilet bathroom. The basement accommodates a spacious garage of 85 m2, a laundry/office area of 15 m2, a summer kitchen, toilets and two beautiful cellars. Part of the attics could be converted. This complex built in 1974 has kept its building in perfect condition and has been carefully maintained. More efficient insulation of the attic, and an improvement of the heating system with regulation and installation of thermostatic valves, for a cost of between €3,500 and €5,000, would raise the energy performance diagnosis to class E, i.e. 203 kwh/m2/year. The fireplace can also be equipped with an insert. Outside you have a fully enclosed and wooded area with fruit trees and various species, a wooden shed, a barbecue and a bread oven. A privileged space, 5 minutes from a shopping center, a medical, dental, pharmacy, sports equipment, etc. and close to the city center of Limoges and the A20 Ax Paris Toulouse motorway. This property is presented to you by Dominique Robin sales agent of Reseau Sextant France N° RSAC 519613749 dominique.robin@sextantfrance.fr Tel 06 20 85 33 78