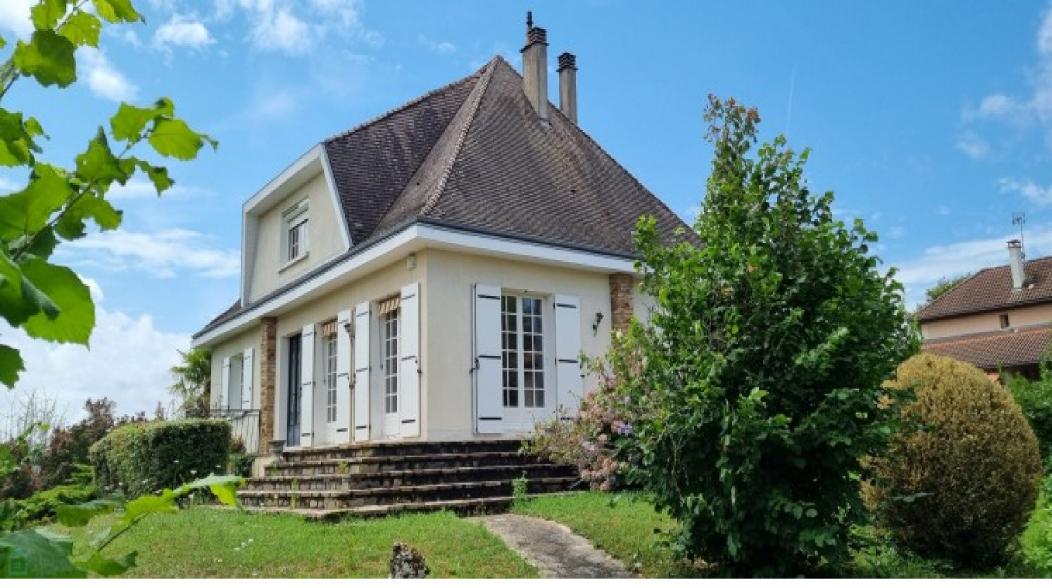

## Beautiful family house,

87220, Feytiat, Haute-Vienne, Nouvelle-Aquitaine

€318,548

Ref: 75011154146

\* Available \* 5 Beds \* 1 Bath

In the town of Feytiat, 10 minutes from the A 20 motorway and Limoges center Very beautiful, bright, double and comfortable house, built on a large basement, with an entrance on the garden level which...

## **Property Description**

In the town of Feytiat, 10 minutes from the A 20 motorway and Limoges center Very beautiful, bright, double and comfortable house, built on a large basement, with an entrance on the garden level which extends on either side of the living space of 36 m2 with fireplace, an equipped and fitted kitchen, and 2 large bedrooms (13.5 and 15.4 m2), a bathroom and toilet upstairs 2 bedrooms (14 and 10 m2) with toilet bathroom. The basement accommodates a spacious garage of 85 m2, a laundry/office area of 15 m2, a summer kitchen, toilets and two beautiful cellars. Part of the attics could be converted. This complex built in 1974 has kept its building in perfect condition and has been carefully maintained. More efficient insulation of the attic, and an improvement of the heating system with regulation and installation of thermostatic valves, for a cost of between €3,500 and €5,000, would raise the energy performance diagnosis to class E, i.e. 203 kwh/m2/year. The fireplace can also be equipped with an insert. Outside you have a fully enclosed and wooded area with fruit trees and various species, a wooden shed, a barbecue and a bread oven. A privileged space, 5 minutes from a shopping center, a medical, dental, pharmacy, sports equipment, etc. and close to the city center of Limoges and the A20 Ax Paris Toulouse motorway. This property is presented to you by Dominique Robin sales agent of Reseau Sextant France N° RSAC 519613749 dominique.robin@sextantfrance.fr Tel 06 20 85 33 78