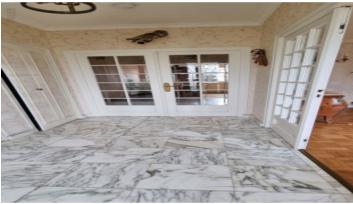

## **Property Description**

In the town of Feytiat, 10 minutes from the A 20 motorway and Limoges center Very beautiful, bright, double and comfortable house, built on a large basement, with an entrance on the garden level which extends on either side of the living space of 36 m2 with fireplace, an equipped and fitted kitchen, and 2 large bedrooms (13.5 and 15.4 m2), a bathroom and toilet upstairs 2 bedrooms (14 and 10 m2) with toilet bathroom. The basement accommodates a spacious garage of 85 m2, a laundry/office area of 15 m2, a summer kitchen, toilets and two beautiful cellars. Part of the attics could be converted. This complex built in 1974 has kept its building in perfect condition and has been carefully maintained. More efficient insulation of the attic, and an improvement of the heating system with regulation and installation of thermostatic valves, for a cost of between €3,500 and €5,000, would raise the energy performance diagnosis to class E, i.e. 203 kwh/m2/year. The fireplace can also be equipped with an insert. Outside you have a fully enclosed and wooded area with fruit trees and various species, a wooden shed, a barbecue and a bread oven. A privileged space, 5 minutes from a shopping center, a medical, dental, pharmacy, sports equipment, etc. and close to the city center of Limoges and the A20 Ax Paris Toulouse motorway. This property is presented to you by Dominique Robin sales agent of Reseau Sextant France N° RSAC 519613749 dominique.robin@sextantfrance.fr Tel 06 20 85 33 78