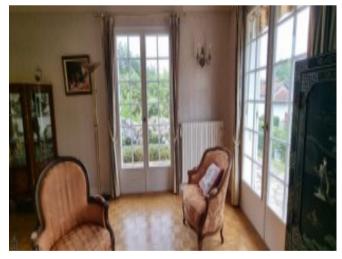

## **Property Description**

In the town of Feytiat, 10 minutes from the A 20 motorway and Limoges center Very beautiful, bright, double and comfortable house, built on a large basement, with an entrance on the garden level which extends on either side of the living space of 36 m2 with fireplace, an equipped and fitted kitchen, and 2 large bedrooms (13.5 and 15.4 m2), a bathroom and toilet upstairs 2 bedrooms (14 and 10 m2) with toilet bathroom. The basement accommodates a spacious garage of 85 m2, a laundry/office area of 15 m2, a summer kitchen, toilets and two beautiful cellars. Part of the attics could be converted. This complex built in 1974 has kept its building in perfect condition and has been carefully maintained. More efficient insulation of the attic, and an improvement of the heating system with regulation and installation of thermostatic valves, for a cost of between €3,500 and €5,000, would raise the energy performance diagnosis to class E, i.e. 203 kwh/m2/year. The fireplace can also be equipped with an insert. Outside you have a fully enclosed and wooded area with fruit trees and various species, a wooden shed, a barbecue and a bread oven. A privileged space, 5 minutes from a shopping center, a medical, dental, pharmacy, sports equipment, etc. and close to the city center of Limoges and the A20 Ax Paris Toulouse motorway. This property is presented to you by Dominique Robin sales agent of Reseau Sextant France N° RSAC 519613749 dominique.robin@sextantfrance.fr Tel 06 20 85 33 78