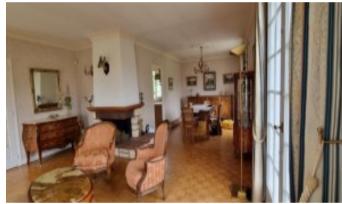

## **Property Description**

In the town of Feytiat, 10 minutes from the A 20 motorway and Limoges center Very beautiful, bright, double and comfortable house, built on a large basement, with an entrance on the garden level which extends on either side of the living space of 36 m2 with fireplace, an equipped and fitted kitchen, and 2 large bedrooms (13.5 and 15.4 m2), a bathroom and toilet upstairs 2 bedrooms (14 and 10 m2) with toilet bathroom. The basement accommodates a spacious garage of 85 m2, a laundry/office area of 15 m2, a summer kitchen, toilets and two beautiful cellars. Part of the attics could be converted. This complex built in 1974 has kept its building in perfect condition and has been carefully maintained. More efficient insulation of the attic, and an improvement of the heating system with regulation and installation of thermostatic valves, for a cost of between €3,500 and €5,000, would raise the energy performance diagnosis to class E, i.e. 203 kwh/m2/year. The fireplace can also be equipped with an insert. Outside you have a fully enclosed and wooded area with fruit trees and various species, a wooden shed, a barbecue and a bread oven. A privileged space, 5 minutes from a shopping center, a medical, dental, pharmacy, sports equipment, etc. and close to the city center of Limoges and the A20 Ax Paris Toulouse motorway. This property is presented to you by Dominique Robin sales agent of Reseau Sextant France N° RSAC 519613749 dominique.robin@sextantfrance.fr Tel 06 20 85 33 78