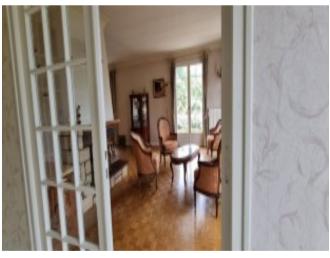

## **Property Description**

In the town of Feytiat, 10 minutes from the A 20 motorway and Limoges center Very beautiful, bright, double and comfortable house, built on a large basement, with an entrance on the garden level which extends on either side of the living space of 36 m2 with fireplace, an equipped and fitted kitchen, and 2 large bedrooms (13.5 and 15.4 m2), a bathroom and toilet upstairs 2 bedrooms (14 and 10 m2) with toilet bathroom. The basement accommodates a spacious garage of 85 m2, a laundry/office area of 15 m2, a summer kitchen, toilets and two beautiful cellars. Part of the attics could be converted. This complex built in 1974 has kept its building in perfect condition and has been carefully maintained. More efficient insulation of the attic, and an improvement of the heating system with regulation and installation of thermostatic valves, for a cost of between €3,500 and €5,000, would raise the energy performance diagnosis to class E, i.e. 203 kwh/m2/year. The fireplace can also be equipped with an insert. Outside you have a fully enclosed and wooded area with fruit trees and various species, a wooden shed, a barbecue and a bread oven. A privileged space, 5 minutes from a shopping center, a medical, dental, pharmacy, sports equipment, etc. and close to the city center of Limoges and the A20 Ax Paris Toulouse motorway. This property is presented to you by Dominique Robin sales agent of Reseau Sextant France N° RSAC 519613749 dominique.robin@sextantfrance.fr Tel 06 20 85 33 78