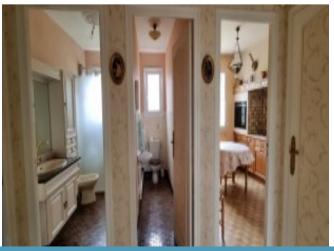

## **Property Description**

In the town of Feytiat, 10 minutes from the A 20 motorway and Limoges center Very beautiful, bright, double and comfortable house, built on a large basement, with an entrance on the garden level which extends on either side of the living space of 36 m2 with fireplace, an equipped and fitted kitchen, and 2 large bedrooms (13.5 and 15.4 m2), a bathroom and toilet upstairs 2 bedrooms (14 and 10 m2) with toilet bathroom. The basement accommodates a spacious garage of 85 m2, a laundry/office area of 15 m2, a summer kitchen, toilets and two beautiful cellars. Part of the attics could be converted. This complex built in 1974 has kept its building in perfect condition and has been carefully maintained. More efficient insulation of the attic, and an improvement of the heating system with regulation and installation of thermostatic valves, for a cost of between €3,500 and €5,000, would raise the energy performance diagnosis to class E, i.e. 203 kwh/m2/year. The fireplace can also be equipped with an insert. Outside you have a fully enclosed and wooded area with fruit trees and various species, a wooden shed, a barbecue and a bread oven. A privileged space, 5 minutes from a shopping center, a medical, dental, pharmacy, sports equipment, etc. and close to the city center of Limoges and the A20 Ax Paris Toulouse motorway. This property is presented to you by Dominique Robin sales agent of Reseau Sextant France N° RSAC 519613749 dominique.robin@sextantfrance.fr Tel 06 20 85 33 78