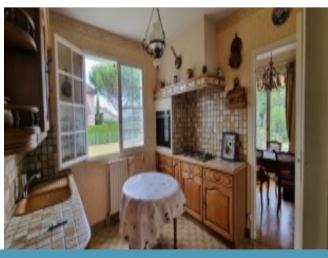

## **Property Description**

In the town of Feytiat, 10 minutes from the A 20 motorway and Limoges center Very beautiful, bright, double and comfortable house, built on a large basement, with an entrance on the garden level which extends on either side of the living space of 36 m2 with fireplace, an equipped and fitted kitchen, and 2 large bedrooms (13.5 and 15.4 m2), a bathroom and toilet upstairs 2 bedrooms (14 and 10 m2) with toilet bathroom. The basement accommodates a spacious garage of 85 m2, a laundry/office area of 15 m2, a summer kitchen, toilets and two beautiful cellars. Part of the attics could be converted. This complex built in 1974 has kept its building in perfect condition and has been carefully maintained. More efficient insulation of the attic, and an improvement of the heating system with regulation and installation of thermostatic valves, for a cost of between €3,500 and €5,000, would raise the energy performance diagnosis to class E, i.e. 203 kwh/m2/year. The fireplace can also be equipped with an insert. Outside you have a fully enclosed and wooded area with fruit trees and various species, a wooden shed, a barbecue and a bread oven. A privileged space, 5 minutes from a shopping center, a medical, dental, pharmacy, sports equipment, etc. and close to the city center of Limoges and the A20 Ax Paris Toulouse motorway. This property is presented to you by Dominique Robin sales agent of Reseau Sextant France N° RSAC 519613749 dominique.robin@sextantfrance.fr Tel 06 20 85 33 78