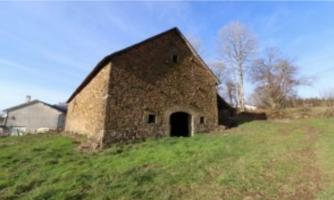

## CORREZE. Near NEUVIC. Beautiful stone barn with land of 2 194m2.,

19160, Corrèze, Nouvelle-Aquitaine

**€60,000** 

Ref: CC-4113-AGENCENEWTON

## \* 135m2

Placed within a countryside hamlet in the commune of Palisse is this beautiful stone barn with stunning travassac roof slates. The barn measures a generous 135m2 and is south facing across the land of 2 094m2. Utilities such as water and electricity are beside the barn for connection. The Correze is home to a rich variety of unspoilt natural scenery. & amp; nbsp; Its hills, lakes, rivers, waterfalls, forests and footpaths make it an ideal location for many outdoor leisure activities such as cycling, walking and canoeing. The property sits just 11km from the beautiful town of Neuvic with a huge amount of amenities and the wonderful Lac de Trouzioune. There are airports at Brive and Limoges with regular flights from the UK and the rest of Europe. The A89 motorway and the A20 can be accessed within easy reach.

## **Property Description**

Placed within a countryside hamlet in the commune of Palisse is this beautiful stone barn with stunning travassac roof slates. The barn measures a generous 135m2 and is south facing across the land of 2 094m2. Utilities such as water and electricity are beside the barn for connection. The Correze is home to a rich variety of unspoilt natural scenery. & amp; nbsp; Its hills, lakes, rivers, waterfalls, forests and footpaths make it an ideal location for many outdoor leisure activities such as cycling, walking and canoeing. The property sits just 11km from the beautiful town of Neuvic with a huge amount of amenities and the wonderful Lac de Trouzioune. There are airports at Brive and Limoges with regular flights from the UK and the rest of Europe. The A89 motorway and the A20 can be accessed within easy reach.