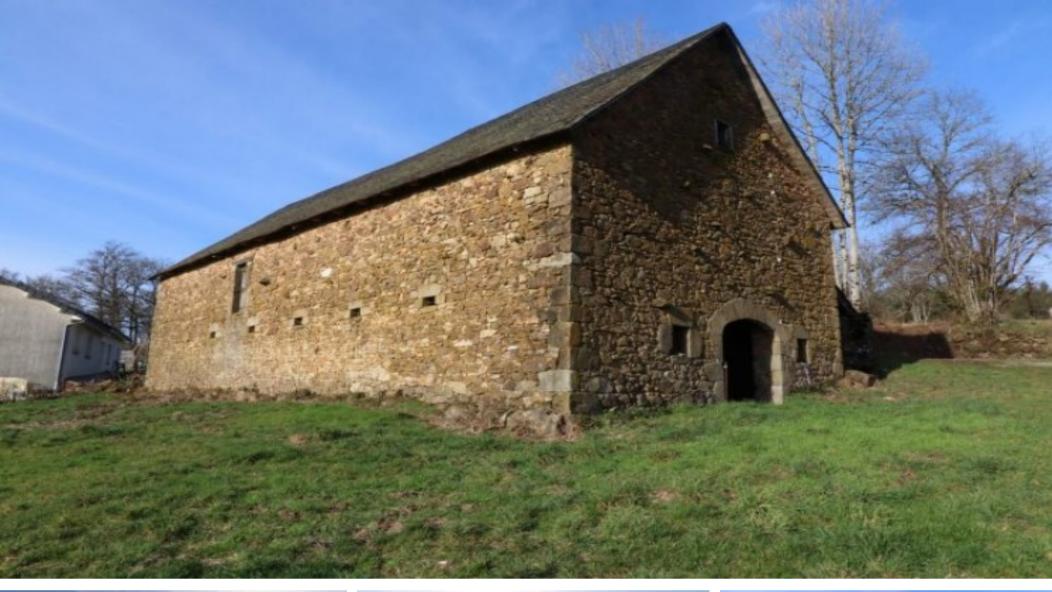

## CORREZE. Near NEUVIC. Beautiful stone barn with land of 2 194m2.,

19160, Corrèze, Nouvelle-Aquitaine

**€60,000** 

Ref: CC-4113-AGENCENEWTON

## \* 135m2

Placed within a countryside hamlet in the commune of Palisse is this beautiful stone barn with stunning travassac roof slates. The barn measures a generous 135m2 and is south facing across the land of 2 094m2. Utilities such as water and electricity are beside the barn for connection. The Correze is home to a rich variety of unspoilt natural scenery. & amp; nbsp; Its hills, lakes, rivers, waterfalls, forests and footpaths make it an ideal location for many outdoor leisure activities such as cycling, walking and canoeing. The property sits just 11km from the beautiful town of Neuvic with a huge amount of amenities and the wonderful Lac de Trouzioune. There are airports at Brive and Limoges with regular flights from the UK and the rest of Europe. The A89 motorway and the A20 can be accessed within easy reach.

## **Property Description**

Placed within a countryside hamlet in the commune of Palisse is this beautiful stone barn with stunning travassac roof slates. The barn measures a generous 135m2 and is south facing across the land of 2 094m2. Utilities such as water and electricity are beside the barn for connection. The Correze is home to a rich variety of unspoilt natural scenery. & amp; nbsp; Its hills, lakes, rivers, waterfalls, forests and footpaths make it an ideal location for many outdoor leisure activities such as cycling, walking and canoeing. The property sits just 11km from the beautiful town of Neuvic with a huge amount of amenities and the wonderful Lac de Trouzioune. There are airports at Brive and Limoges with regular flights from the UK and the rest of Europe. The A89 motorway and the A20 can be accessed within easy reach.