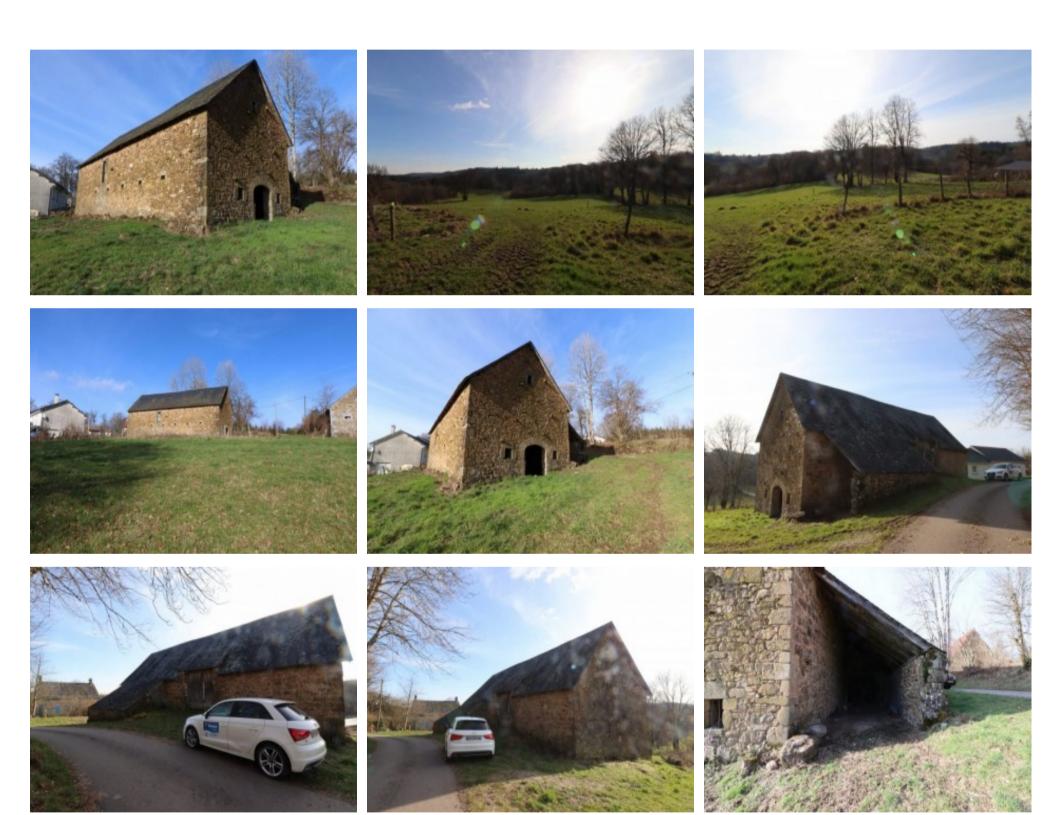

## \* 135m2

Placed within a countryside hamlet in the commune of Palisse is this beautiful stone barn with stunning travassac roof slates. The barn measures a generous 135m2 and is south facing across the land of 2 094m2. Utilities such as water and electricity are beside the barn for connection. The Correze is home to a rich variety of unspoilt natural scenery. & amp; nbsp; Its hills, lakes, rivers, waterfalls, forests and footpaths make it an ideal location for many outdoor leisure activities such as cycling, walking and canoeing. The property sits just 11km from the beautiful town of Neuvic with a huge amount of amenities and the wonderful Lac de Trouzioune. There are airports at Brive and Limoges with regular flights from the UK and the rest of Europe. The A89 motorway and the A20 can be accessed within easy reach.

## **Property Description**

Placed within a countryside hamlet in the commune of Palisse is this beautiful stone barn with stunning travassac roof slates. The barn measures a generous 135m2 and is south facing across the land of 2 094m2. Utilities such as water and electricity are beside the barn for connection. The Correze is home to a rich variety of unspoilt natural scenery. & amp; nbsp; Its hills, lakes, rivers, waterfalls, forests and footpaths make it an ideal location for many outdoor leisure activities such as cycling, walking and canoeing. The property sits just 11km from the beautiful town of Neuvic with a huge amount of amenities and the wonderful Lac de Trouzioune. There are airports at Brive and Limoges with regular flights from the UK and the rest of Europe. The A89 motorway and the A20 can be accessed within easy reach.