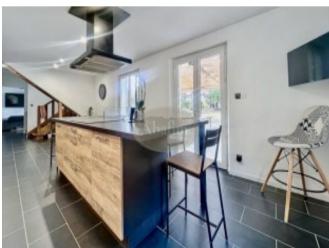

The entrance door opens to reveal a wood burner with to the left, the open fitted kitchen. To the right is the 45m<sup>2</sup> living space with charming corner sitting area, a 4m<sup>2</sup> washroom and a 4m<sup>2</sup> walk-in wardrobe.

Back to the kitchen and you can access the shaded terrace which is opposite the grounds filled with pine trees and a magnificent maple. To the rear of the house there is possibility to create a vegetable garden whilst leaving a wooded section.