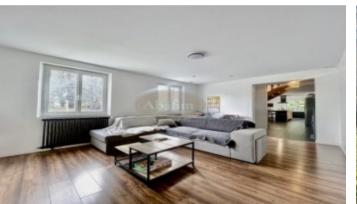

The entrance door opens to reveal a wood burner with to the left, the open fitted kitchen. To the right is the 45m<sup>2</sup> living space with charming corner sitting area, a 4m<sup>2</sup> washroom and a 4m<sup>2</sup> walk-in wardrobe.