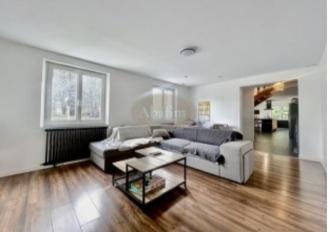

The entrance door opens to reveal a wood burner with to the left, the open fitted kitchen. To the right is the 45m<sup>2</sup> living space with charming corner sitting area, a 4m<sup>2</sup> washroom and a 4m<sup>2</sup> walk-in wardrobe.