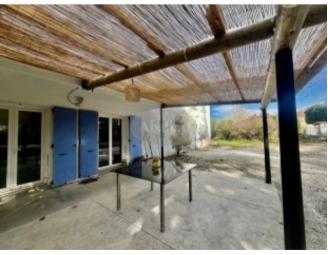

Back to the kitchen and you can access the shaded terrace which is opposite the grounds filled with pine trees and a magnificent maple. To the rear of the house there is possibility to create a vegetable garden whilst leaving a wooded section.