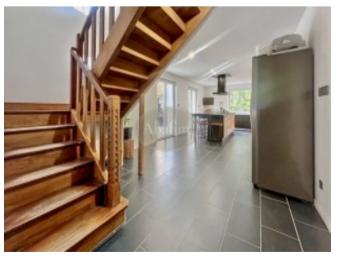

The entrance door opens to reveal a wood burner with to the left, the open fitted kitchen. To the right is the 45m<sup>2</sup> living space with charming corner sitting area, a 4m<sup>2</sup> washroom and a 4m<sup>2</sup> walk-in wardrobe.

A wooden staircase leads up from the entrance to a corridor serving a 29m<sup>2</sup> master bedroom with terrace, five more bedrooms (four of 9m<sup>2</sup> and 12m<sup>2</sup>), an 8m<sup>2</sup> study, a bathroom, storage space, 11m<sup>2</sup> laundry room and a toilet.