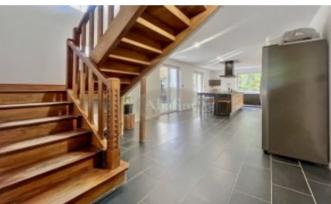

A wooden staircase leads up from the entrance to a corridor serving a 29m<sup>2</sup> master bedroom with terrace, five more bedrooms (four of 9m<sup>2</sup> and 12m<sup>2</sup>), an 8m<sup>2</sup> study, a bathroom, storage space, 11m<sup>2</sup> laundry room and a toilet.