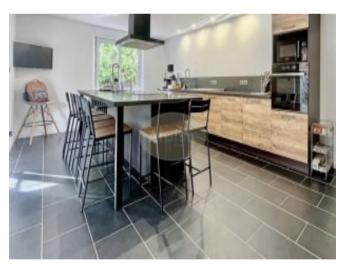

The entrance door opens to reveal a wood burner with to the left, the open fitted kitchen. To the right is the 45m<sup>2</sup> living space with charming corner sitting area, a 4m<sup>2</sup> washroom and a 4m<sup>2</sup> walk-in wardrobe.

Back to the kitchen and you can access the shaded terrace which is opposite the grounds filled with pine trees and a magnificent maple. To the rear of the house there is possibility to create a vegetable garden whilst leaving a wooded section.