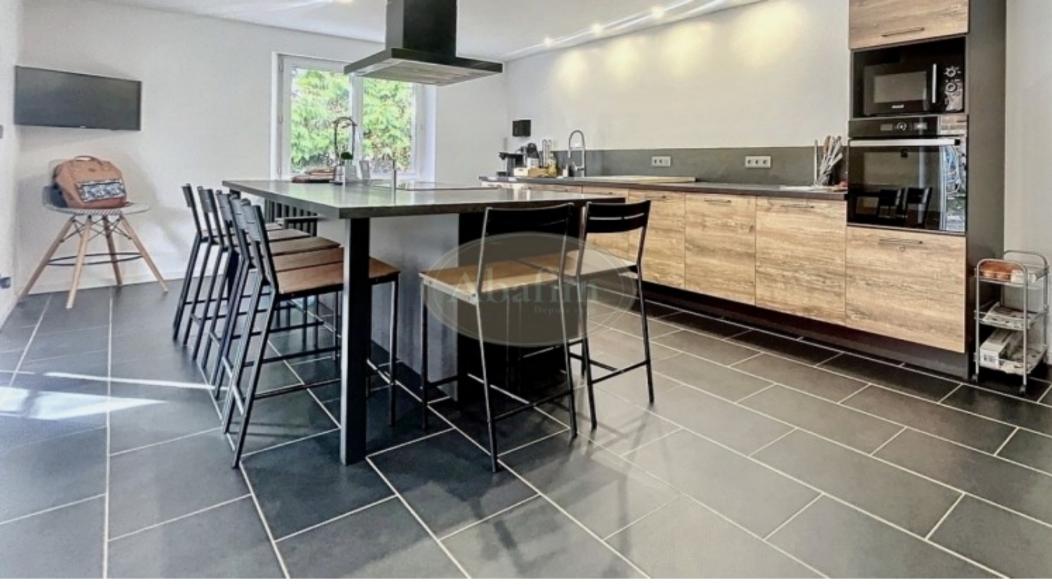

## **Property Description**

Located in a sought-after sector close to Saint-Gaudens is this pretty home dating from the 1970's offering 229m<sup>2</sup> of living space comprising a spacious living room, lovely fitted kitchen, six bedrooms, bathroom, washroom, laundry and larder. There are 4500m<sup>2</sup> of entirely fenced grounds.

The entrance door opens to reveal a wood burner with to the left, the open fitted kitchen. To the right is the 45m<sup>2</sup> living space with charming corner sitting area, a 4m<sup>2</sup> washroom and a 4m<sup>2</sup> walk-in wardrobe.